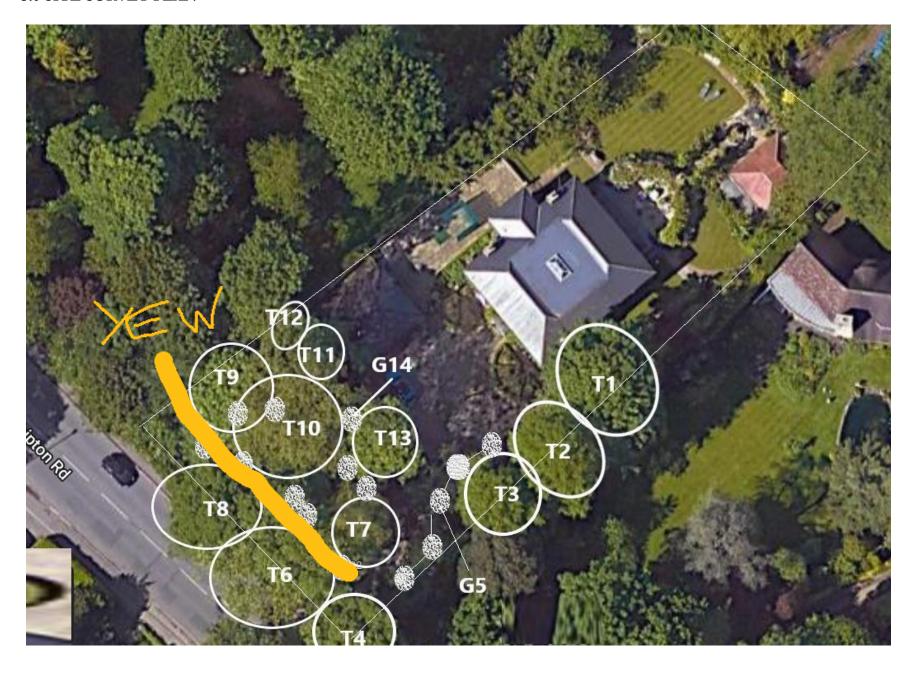

## 3.0 SITE SURVEY PLAN

#### 4.0 INSPECTION SCHEDULE

| Tree<br>no | Species                    | Height<br>Trunk Dia<br>Crown Spread | Management<br>Recommendations                                                                                                                                                                                                                                                                  | Work<br>Completed |
|------------|----------------------------|-------------------------------------|------------------------------------------------------------------------------------------------------------------------------------------------------------------------------------------------------------------------------------------------------------------------------------------------|-------------------|
| T1         | Sycamore                   | 25m<br>600mm<br>8m                  | Minor crown reduction over the roof to provide 2m clearance.  Note the tree is on adjacent land so this work should be discussed with the owner.                                                                                                                                               |                   |
| T2         | Lime                       | 28m<br>600m<br>5m                   | No action - tree on adjacent land                                                                                                                                                                                                                                                              |                   |
| Т3         | Lime                       | 20m<br>400mm<br>4m                  | No action – Tree on adjacent land                                                                                                                                                                                                                                                              |                   |
| T4         | Lime                       | 25m<br>600mm<br>5m                  | No action                                                                                                                                                                                                                                                                                      |                   |
| G5         | Hollies (5 bushes / trees) | 25m                                 | Remove to facilitate new landscape planting The bushes located on the southern side of the drive                                                                                                                                                                                               |                   |
| Т6         | Sycamore                   | 25m<br>800mm<br>9m                  | <ol> <li>Remove large dead limb 6m / 100mm). The limb is over the highway at approximately 12m above ground level.</li> <li>Remove second dead limb (8m / 200mm) at 18m over the highway.</li> </ol> Note - crown appears as though it might be slightly thin so review in summer when in leaf |                   |

| T7         | Lime              | 25m<br>400mm<br>4m                  | No action                                                                                                                                                                                                                                                                       |                   |
|------------|-------------------|-------------------------------------|---------------------------------------------------------------------------------------------------------------------------------------------------------------------------------------------------------------------------------------------------------------------------------|-------------------|
| Tree<br>no | Species           | Height<br>Trunk Dia<br>Crown Spread | Management<br>Recommendations                                                                                                                                                                                                                                                   | Work<br>Completed |
| Т8         | Oak               | 20m<br>800mm<br>6m                  | No action                                                                                                                                                                                                                                                                       |                   |
| Т9         | Horse<br>Chestnut | 20m<br>800mm<br>5m                  | Remove Dead tree (Contractors viewed in October 2022 when no leaves were present)                                                                                                                                                                                               |                   |
| T10        | Turkey Oak        | 30m<br>700mm<br>10m                 | Reduce one long limb A long limb (20m / 400mm dia) extends northwards at 5m on stem. Reduce by approximately 10m to where two smaller branches extend from the limb.  Remove dead limb Remove one long dead limb (10m x 200mm) located at approximately 15m above ground level. |                   |
| T11        | Evergreen<br>Oak  | 16m<br>300mm<br>2m                  | Remove due to cavity at the base and general poor form                                                                                                                                                                                                                          |                   |
| T12        | Holly             | 8m<br>300mm<br>3m                   | No action                                                                                                                                                                                                                                                                       |                   |
| T13        | Sycamore          | 20m<br>300mm<br>3m                  | No action                                                                                                                                                                                                                                                                       |                   |

| G14 | Hollies (12<br>small<br>trees) | 6m | Remove 12 small holly bushes to facilitate new landscape planting. The bushes located on the northern side of the drive |
|-----|--------------------------------|----|-------------------------------------------------------------------------------------------------------------------------|
|-----|--------------------------------|----|-------------------------------------------------------------------------------------------------------------------------|