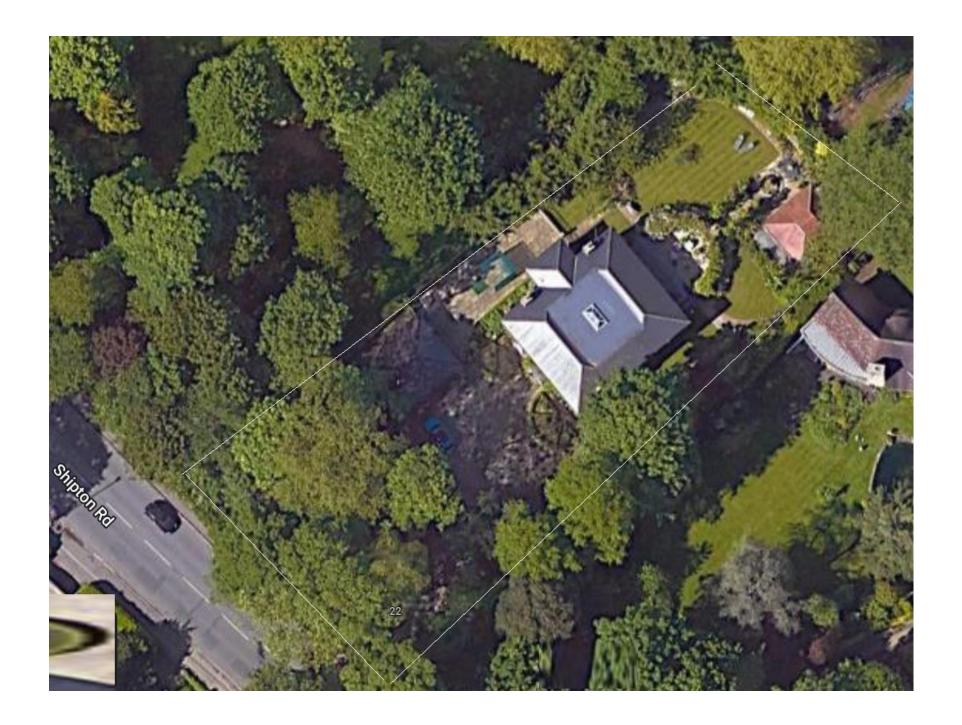

|                   |

| G14 | Hollies (12<br>small<br>trees) | 6m | Remove 12 small holly bushes to facilitate new landscape planting. The bushes located on the northern side of the drive |
|-----|--------------------------------|----|-------------------------------------------------------------------------------------------------------------------------|
|-----|--------------------------------|----|-------------------------------------------------------------------------------------------------------------------------|

## 5.0 Photographs

# 5.1 – Sycamore T1



5.2 Turkey Oak T11



5.3 Areial Photograph of the Site