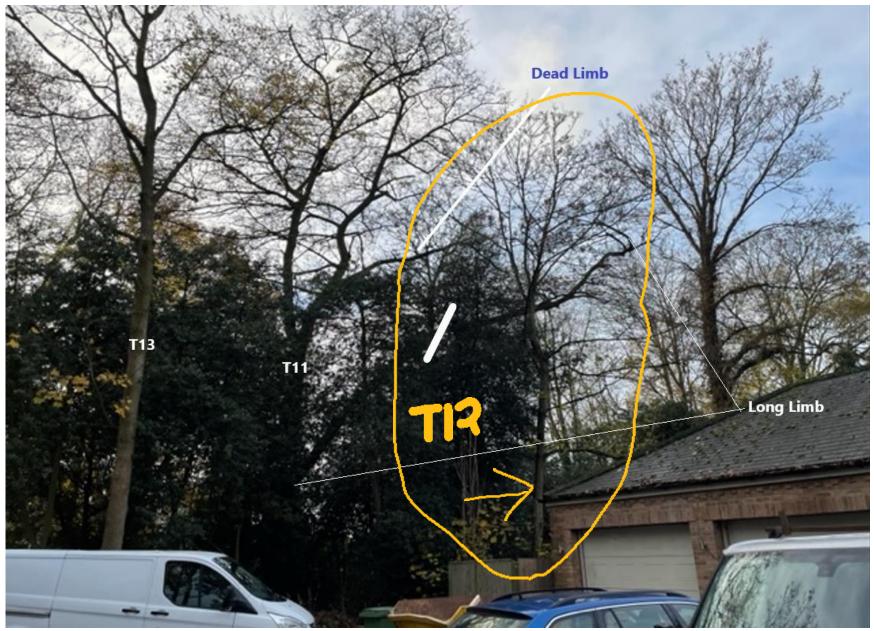

| T7         | Lime              | 25m<br>400mm<br>4m                  | No action                                                                                                                                                                                                                                                                       |                   |
|------------|-------------------|-------------------------------------|---------------------------------------------------------------------------------------------------------------------------------------------------------------------------------------------------------------------------------------------------------------------------------|-------------------|
| Tree<br>no | Species           | Height<br>Trunk Dia<br>Crown Spread | Management<br>Recommendations                                                                                                                                                                                                                                                   | Work<br>Completed |
| Т8         | Oak               | 20m<br>800mm<br>6m                  | No action                                                                                                                                                                                                                                                                       |                   |
| Т9         | Horse<br>Chestnut | 20m<br>800mm<br>5m                  | Remove Dead tree (Contractors viewed in October 2022 when no leaves were present)                                                                                                                                                                                               |                   |
| T10        | Turkey Oak        | 30m<br>700mm<br>10m                 | Reduce one long limb A long limb (20m / 400mm dia) extends northwards at 5m on stem. Reduce by approximately 10m to where two smaller branches extend from the limb.  Remove dead limb Remove one long dead limb (10m x 200mm) located at approximately 15m above ground level. |                   |
| T11        | Evergreen<br>Oak  | 16m<br>300mm<br>2m                  | Remove due to cavity at the base and general poor form                                                                                                                                                                                                                          |                   |
| T12        | Holly             | 8m<br>300mm<br>3m                   | No action                                                                                                                                                                                                                                                                       |                   |
| T13        | Sycamore          | 20m<br>300mm<br>3m                  | No action                                                                                                                                                                                                                                                                       |                   |

# 5.1 – Sycamore T1

5.2 Turkey Oak T11

5.3 Areial Photograph of the Site