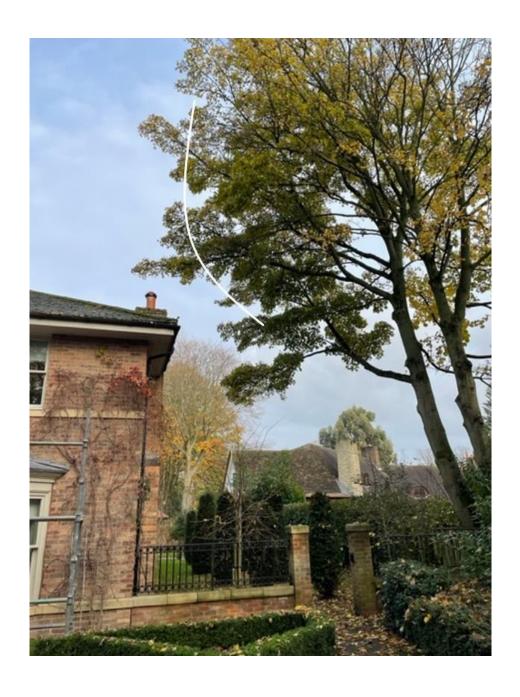

|                   |

| G14 | Hollies (12<br>small<br>trees) | 6m | Remove 12 small holly bushes to facilitate new landscape planting. The bushes located on the northern side of the drive |
|-----|--------------------------------|----|-------------------------------------------------------------------------------------------------------------------------|
|-----|--------------------------------|----|-------------------------------------------------------------------------------------------------------------------------|

## 5.0 Photographs

# 5.1 – Sycamore T1



5.2 Turkey Oak T11



5.3 Areial Photograph of the Site