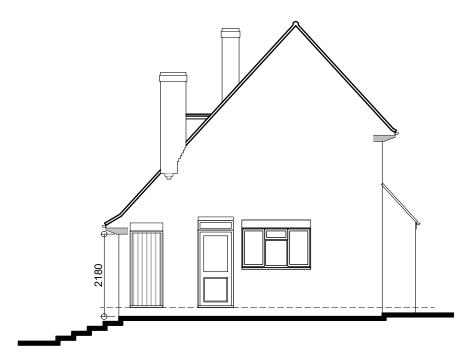

Existing Ground Floor Plan Scale 1:100

**Existing First Floor Plan** 

Existing Front Elevation Scale 1:100

Existing Rear Elevation

Existing Side Elevation

Existing Side Elevation

| COPPERBEECH                                             | TITLE:  | Proposed Extensions & Alterations For Mr D. Fincham 1 Home Farm Road, Stanion, Kettering, NN14 1DG. |          |          |            |  |  |  |  |  |
|---------------------------------------------------------|---------|-----------------------------------------------------------------------------------------------------|----------|----------|------------|--|--|--|--|--|
| architecture                                            | DETAIL: | Existing Elevations                                                                                 |          |          |            |  |  |  |  |  |
| Hello@copperbeech.org.uk<br>07749 604533 / 07749 604534 | SCALE:  | 1:100                                                                                               | SHEET:   | A3       | 23-0403-02 |  |  |  |  |  |
|                                                         | DRAWN:  | ARH                                                                                                 | CHECKED: | AMJ      |            |  |  |  |  |  |
|                                                         | DATE:   | April 2023                                                                                          | ISSUE    | PLANNING |            |  |  |  |  |  |