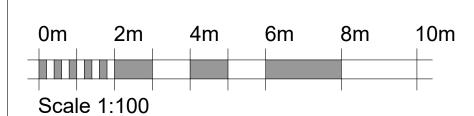

**Proposed Rear Elevation** 

| Proposed Side Elevation                |                                          | REV.  | REV. DETAILS                                  |                                                                                                        |          |        |       | DATE     |  |  |  |
|----------------------------------------|------------------------------------------|-------|-----------------------------------------------|--------------------------------------------------------------------------------------------------------|----------|--------|-------|----------|--|--|--|
|                                        |                                          | Α     | ninor revisions following meeting with client |                                                                                                        |          |        | ARH   | May 2023 |  |  |  |
|                                        |                                          |       |                                               |                                                                                                        |          |        |       |          |  |  |  |
|                                        | COPPERBEECH                              |       | · ·                                           | Proposed Extensions & Alterations For Mr D. Fincham<br>1 Home Farm Road, Stanion, Kettering, NN14 1DG. |          |        |       |          |  |  |  |
|                                        | architecture DETAIL: Proposed Elevations |       |                                               |                                                                                                        |          |        |       |          |  |  |  |
| Hello@copperbeed<br>07749 604533 / 077 | Hello@copperheach org.uk                 | SCALE | :: 1:100                                      | SHEET:                                                                                                 | A3       |        |       |          |  |  |  |
|                                        | 9                                        | DRAW  | N: ARH                                        | CHECKED                                                                                                | AMJ      | ]23-04 | 3-08A |          |  |  |  |
|                                        | 07/49 004333 / 07/49 004334              | DATE: | April 2023                                    | ISSUE                                                                                                  | PLANNING |        |       |          |  |  |  |
|                                        |                                          |       |                                               |                                                                                                        |          |        |       |          |  |  |  |