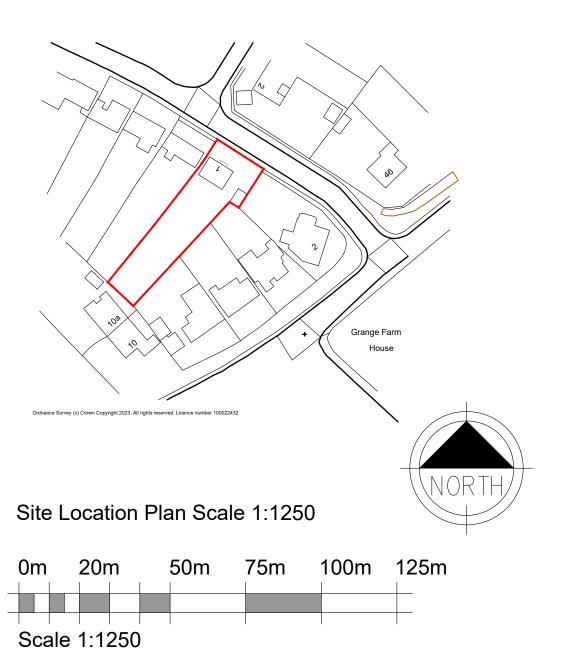

| CHECKED                                                                                                | AMJ      | ]23-04 | 3-08A |          |  |  |  |
|                                        | 07/49 004333 / 07/49 004334              | DATE: | April 2023                                    | ISSUE                                                                                                  | PLANNING |        |       |          |  |  |  |
|                                        |                                          |       |                                               |                                                                                                        |          |        |       |          |  |  |  |



Proposed Block Plan Scale 1:200