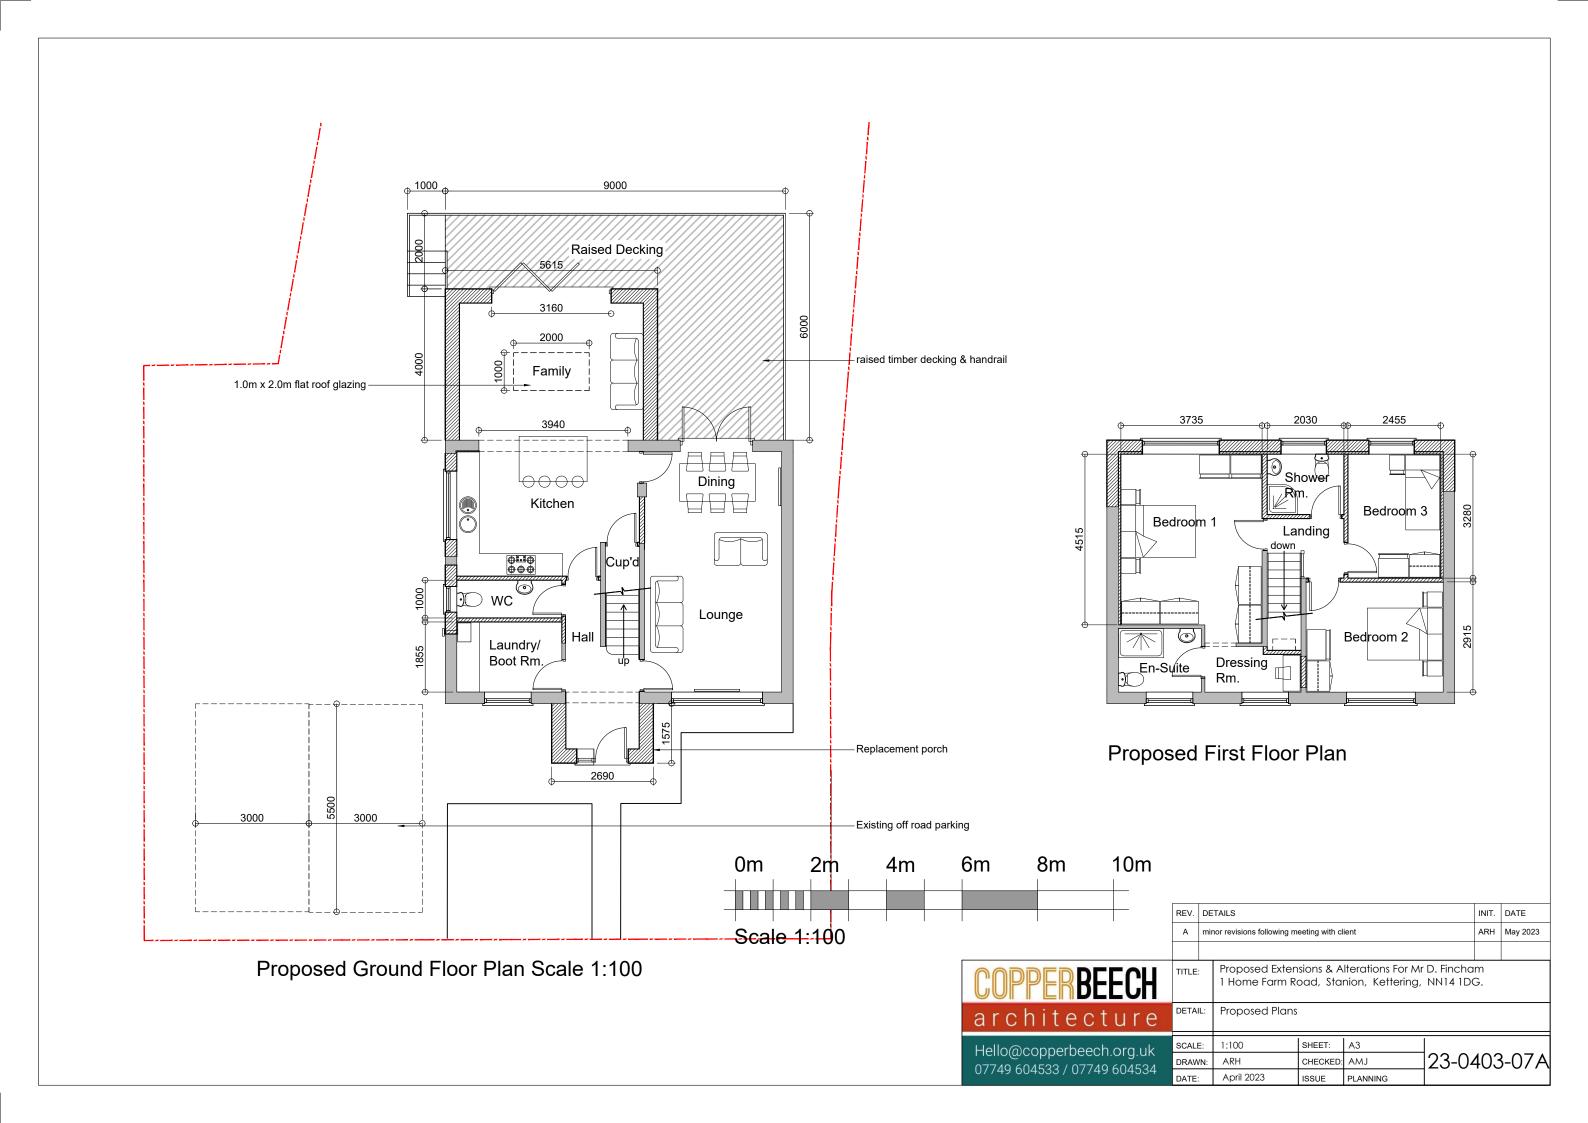

|          |          |            |  |  |  |  |  |
| Hello@copperbeech.org.uk<br>07749 604533 / 07749 604534 | SCALE:  | 1:100                                                                                               | SHEET:   | A3       | 23-0403-02 |  |  |  |  |  |
|                                                         | DRAWN:  | ARH                                                                                                 | CHECKED: | AMJ      |            |  |  |  |  |  |
|                                                         | DATE:   | April 2023                                                                                          | ISSUE    | PLANNING |            |  |  |  |  |  |







**Proposed Rear Elevation** 







| Proposed Side Elevation                |                                          | REV.  | REV. DETAILS                                  |                                                                                                        |          |        |       | DATE     |  |  |  |
|----------------------------------------|------------------------------------------|-------|-----------------------------------------------|--------------------------------------------------------------------------------------------------------|----------|--------|-------|----------|--|--|--|
|                                        |                                          | Α     | ninor revisions following meeting with client |