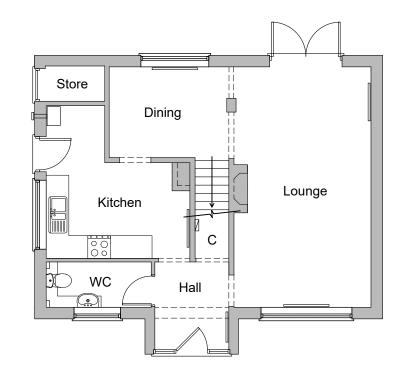

Existing Ground Floor Plan Scale 1:100

**Existing First Floor Plan** 

Existing Front Elevation Scale 1:100

Existing Rear Elevation

Existing Side Elevation

Existing Side Elevation

| COPPERBEECH                                             | TITLE:  | Proposed Extensions & Alterations For Mr D. Fincham 1 Home Farm Road, Stanion, Kettering, NN14 1DG. |          |          |            |  |  |  |  |  |
|---------------------------------------------------------|---------|-----------------------------------------------------------------------------------------------------|----------|----------|------------|--|--|--|--|--|
| architecture                                            | DETAIL: | Existing Elevations                                                                                 |          |          |            |  |  |  |  |  |
| Hello@copperbeech.org.uk<br>07749 604533 / 07749 604534 | SCALE:  | 1:100                                                                                               | SHEET:   | A3       | 23-0403-02 |  |  |  |  |  |
|                                                         | DRAWN:  | ARH                                                                                                 | CHECKED: | AMJ      |            |  |  |  |  |  |
|                                                         | DATE:   | April 2023                                                                                          | ISSUE    | PLANNING |            |  |  |  |  |  |