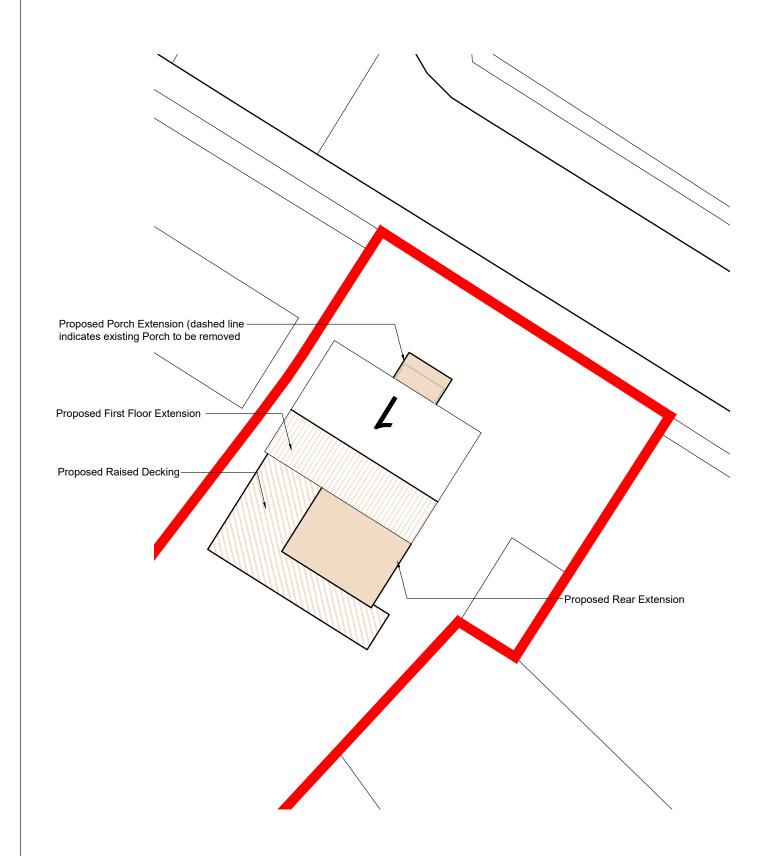

DRAW  | N: ARH                                        | CHECKED                                                                                                | AMJ      | ]23-04 | 3-08A |          |  |  |  |
|                                        | 07/49 004333 / 07/49 004334              | DATE: | April 2023                                    | ISSUE                                                                                                  | PLANNING |        |       |          |  |  |  |
|                                        |                                          |       |                                               |                                                                                                        |          |        |       |          |  |  |  |



Proposed Block Plan Scale 1:200