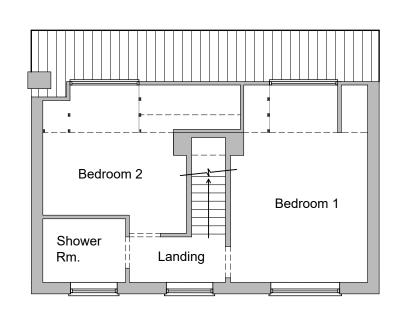

Existing Ground Floor Plan Scale 1:100

**Existing First Floor Plan** 

Existing Front Elevation Scale 1:100

Existing Rear Elevation

Existing Side Elevation

Existing Side Elevation

| COPPERBEECH                                             | TITLE:  | Proposed Extensions & Alterations For Mr D. Fincham 1 Home Farm Road, Stanion, Kettering, NN14 1DG. |          |          |            |  |  |  |  |  |
|---------------------------------------------------------|---------|-----------------------------------------------------------------------------------------------------|----------|----------|------------|--|--|--|--|--|
| architecture                                            | DETAIL: | Existing Elevations                                                                                 |          |          |            |  |  |  |  |  |
| Hello@copperbeech.org.uk<br>07749 604533 / 07749 604534 | SCALE:  | 1:100                                                                                               | SHEET:   | A3       | 23-0403-02 |  |  |  |  |  |
|                                                         | DRAWN:  | ARH                                                                                                 | CHECKED: | AMJ      |            |  |  |  |  |  |
|                                                         | DATE:   | April 2023                                                                                          | ISSUE    | PLANNING |            |  |  |  |  |  |