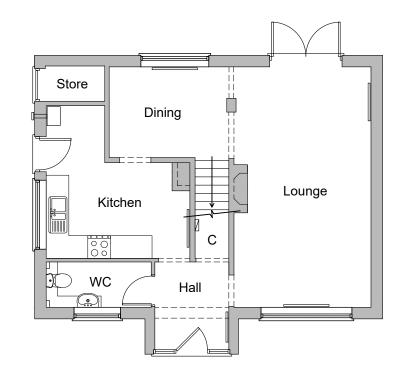

Existing Ground Floor Plan Scale 1:100

**Existing First Floor Plan** 

Existing Front Elevation Scale 1:100

Existing Rear Elevation

Existing Side Elevation

Existing Side Elevation

| COPPERBEECH                                             | TITLE:  | Proposed Extensions & Alterations For Mr D. Fincham<br>1 Home Farm Road, Stanion, Kettering, NN14 1DG. |          |          |            |  |  |
|---------------------------------------------------------|---------|--------------------------------------------------------------------------------------------------------|----------|----------|------------|--|--|
| architecture                                            | DETAIL: | Existing Elevations                                                                                    |          |          |            |  |  |
| Hello@copperbeech.org.uk<br>07749 604533 / 07749 604534 | SCALE:  | 1:100                                                                                                  | SHEET:   | A3       |            |  |  |
|                                                         | DRAWN:  | ARH                                                                                                    | CHECKED: | AMJ      | 23-0403-02 |  |  |
|                                                         | DATE:   | April 2023                                                                                             | ISSUE    | PLANNING |            |  |  |