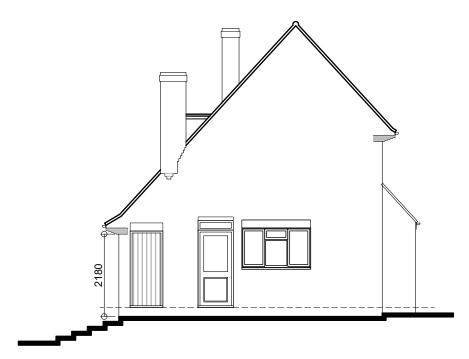

Existing Ground Floor Plan Scale 1:100

**Existing First Floor Plan** 

Existing Front Elevation Scale 1:100

Existing Rear Elevation

Existing Side Elevation

Existing Side Elevation

| COPPERBEECH                                             | TITLE:  | Proposed Extensions & Alterations For Mr D. Fincham<br>1 Home Farm Road, Stanion, Kettering, NN14 1DG. |          |          |            |  |  |
|---------------------------------------------------------|---------|--------------------------------------------------------------------------------------------------------|----------|----------|------------|--|--|
| architecture                                            | DETAIL: | Existing Elevations                                                                                    |          |          |            |  |  |
| Hello@copperbeech.org.uk<br>07749 604533 / 07749 604534 | SCALE:  | 1:100                                                                                                  | SHEET:   | A3       |            |  |  |
|                                                         | DRAWN:  | ARH                                                                                                    | CHECKED: | AMJ      | 23-0403-02 |  |  |
|                                                         | DATE:   | April 2023                                                                                             | ISSUE    | PLANNING |            |  |  |