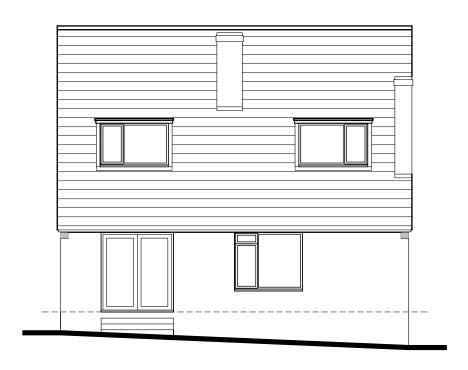

Existing Ground Floor Plan Scale 1:100

**Existing First Floor Plan** 

Existing Front Elevation Scale 1:100

Existing Rear Elevation

Existing Side Elevation

Existing Side Elevation

| COPPERBEECH                                             | TITLE:  | Proposed Extensions & Alterations For Mr D. Fincham<br>1 Home Farm Road, Stanion, Kettering, NN14 1DG. |          |          |            |  |  |
|---------------------------------------------------------|---------|--------------------------------------------------------------------------------------------------------|----------|----------|------------|--|--|
| architecture                                            | DETAIL: | Existing Elevations                                                                                    |          |          |            |  |  |
| Hello@copperbeech.org.uk<br>07749 604533 / 07749 604534 | SCALE:  | 1:100                                                                                                  | SHEET:   | A3       |            |  |  |
|                                                         | DRAWN:  | ARH                                                                                                    | CHECKED: | AMJ      | 23-0403-02 |  |  |
|                                                         | DATE:   | April 2023                                                                                             | ISSUE    | PLANNING |            |  |  |