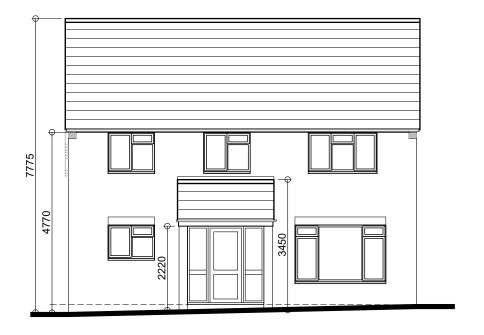

Existing Ground Floor Plan Scale 1:100

**Existing First Floor Plan** 

Existing Front Elevation Scale 1:100

Existing Rear Elevation

Existing Side Elevation

Existing Side Elevation

| COPPERBEECH                                             | TITLE:  | Proposed Extensions & Alterations For Mr D. Fincham<br>1 Home Farm Road, Stanion, Kettering, NN14 1DG. |          |          |            |  |  |
|---------------------------------------------------------|---------|--------------------------------------------------------------------------------------------------------|----------|----------|------------|--|--|
| architecture                                            | DETAIL: | Existing Elevations                                                                                    |          |          |            |  |  |
| Hello@copperbeech.org.uk<br>07749 604533 / 07749 604534 | SCALE:  | 1:100                                                                                                  | SHEET:   | A3       |            |  |  |
|                                                         | DRAWN:  | ARH                                                                                                    | CHECKED: | AMJ      | 23-0403-02 |  |  |
|                                                         | DATE:   | April 2023                                                                                             | ISSUE    | PLANNING |            |  |  |