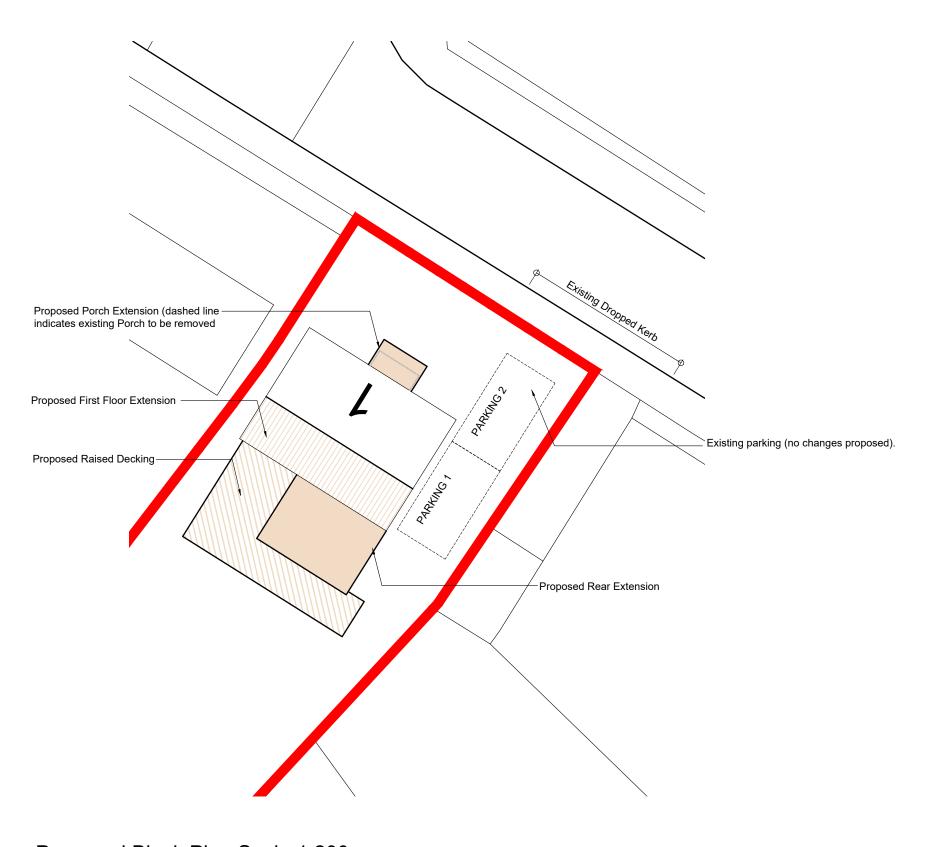

Proposed Block Plan Scale 1:200

|                                                         | REV. DETAILS                            |    |                                                                                                        |          |          |         | INIT. | DATE     |  |
|---------------------------------------------------------|-----------------------------------------|----|--------------------------------------------------------------------------------------------------------|----------|----------|---------|-------|----------|--|
|                                                         | A Parking included and red line revised |    |                                                                                                        |          |          |         | AJ    | May 2023 |  |
|                                                         |                                         |    |                                                                                                        |          |          |         |       |          |  |
| COPPERBEECH                                             | TITLE:                                  |    | Proposed Extensions & Alterations For Mr D. Fincham<br>1 Home Farm Road, Stanion, Kettering, NN14 1DG. |          |          |         |       |          |  |
| architecture                                            | DETAIL                                  | _: | Proposed Block Plan & Site Location Plan                                                               |          |          |         |       |          |  |
| Hello@copperbeech.org.uk<br>07749 604533 / 07749 604534 | SCALE                                   | :  | 1:200 & 1:1250                                                                                         | SHEET:   | A3       |         |       |          |  |
|                                                         | DRAWI                                   | N: | ARH                                                                                                    | CHECKED: | AMJ      | 23-0403 |       | -09Al    |  |
|                                                         | DATE:                                   |    | May 2023                                                                                               | ISSUE    | PLANNING |         |       |          |  |