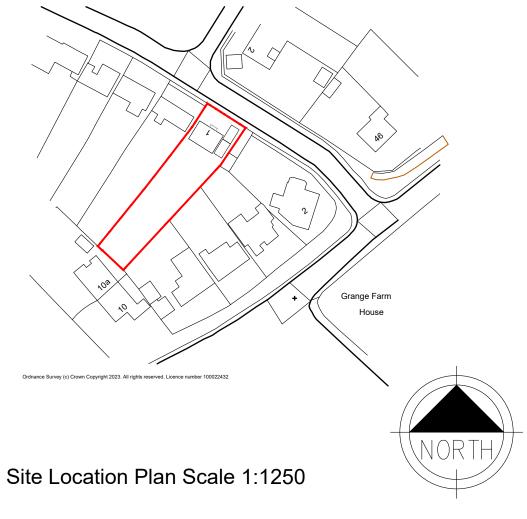

Proposed Block Plan Scale 1:200

|                                                         | REV. DETAILS                            |    |                                                                                                        |          |          |         | INIT. | DATE     |  |
|---------------------------------------------------------|-----------------------------------------|----|--------------------------------------------------------------------------------------------------------|----------|----------|---------|-------|----------|--|
|                                                         | A Parking included and red line revised |    |                                                                                                        |          |          |         | AJ    | May 2023 |  |
|                                                         |                                         |    |                                                                                                        |          |          |         |       |          |  |
| COPPERBEECH                                             | TITLE:                                  |    | Proposed Extensions & Alterations For Mr D. Fincham<br>1 Home Farm Road, Stanion, Kettering, NN14 1DG. |          |          |         |       |          |  |
| architecture                                            | DETAIL                                  | _: | Proposed Block Plan & Site Location Plan                                                               |          |          |         |       |          |  |
| Hello@copperbeech.org.uk<br>07749 604533 / 07749 604534 | SCALE                                   | :  | 1:200 & 1:1250                                                                                         | SHEET:   | A3       |         |       |          |  |
|                                                         | DRAWI                                   | N: | ARH                                                                                                    | CHECKED: | AMJ      | 23-0403 |       | -09Al    |  |
|                                                         | DATE:                                   |    | May 2023                                                                                               | ISSUE    | PLANNING |         |       |          |  |