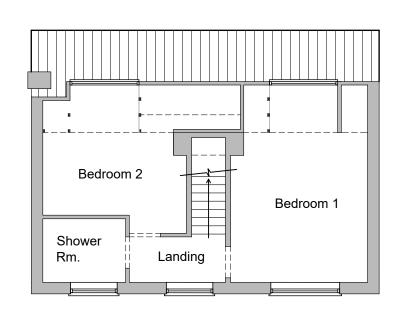

Existing Ground Floor Plan Scale 1:100

**Existing First Floor Plan** 

Existing Front Elevation Scale 1:100

Existing Rear Elevation

Existing Side Elevation

Existing Side Elevation

| COPPERBEECH                                             | TITLE:  | Proposed Extensions & Alterations For Mr D. Fincham<br>1 Home Farm Road, Stanion, Kettering, NN14 1DG. |          |          |            |  |  |
|---------------------------------------------------------|---------|--------------------------------------------------------------------------------------------------------|----------|----------|------------|--|--|
| architecture                                            | DETAIL: | Existing Elevations                                                                                    |          |          |            |  |  |
| Hello@copperbeech.org.uk<br>07749 604533 / 07749 604534 | SCALE:  | 1:100                                                                                                  | SHEET:   | A3       |            |  |  |
|                                                         | DRAWN:  | ARH                                                                                                    | CHECKED: | AMJ      | 23-0403-02 |  |  |
|                                                         | DATE:   | April 2023                                                                                             | ISSUE    | PLANNING |            |  |  |