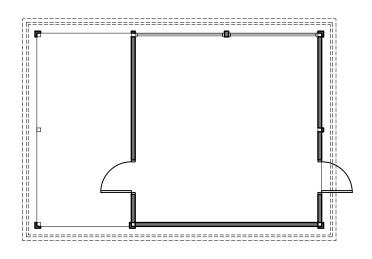

## notes:

1. cladding in background

proposed ground floor plan scale 1:100 @ A3

garage door

upvcframed door

(1)

waneyedge cladding

cladding over existing posts