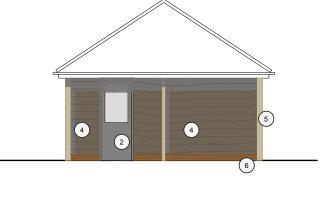

## notes:

1. cladding in background

proposed ground floor plan scale 1:100 @ A3

garage door

upvcframed door

(1)

waneyedge cladding

cladding over existing posts

stock brick 6

preliminary

this drawing is not for construction this drawing is the property of: dwell design funtley court, funtley hill, fareham,

po16 7uy

revisions

a/28.04.2023/minor update b/28.04.2023/minor update c/04.05.2023/minor update scale bars 1:100 0 1 5