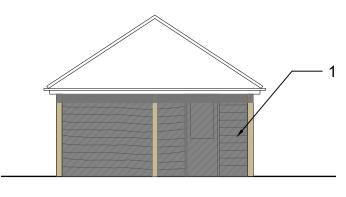

## notes:

1. cladding in background

proposed ground floor plan scale 1:100 @ A3

garage door

upvcframed door

(1)

waneyedge cladding

cladding over existing posts