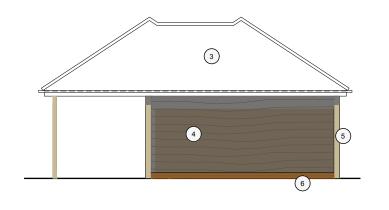

## notes:

1. cladding in background

proposed ground floor plan scale 1:100 @ A3

garage door

upvcframed door

(1)

waneyedge cladding

cladding over existing posts

stock brick 6

preliminary

this drawing is not for construction this drawing is the property of: dwell design funtley court, funtley hill, fareham,

po16 7uy

revisions

a/28.04.2023/minor update b/28.04.2023/minor update c/04.05.2023/minor update scale bars 1:100 0 1 5