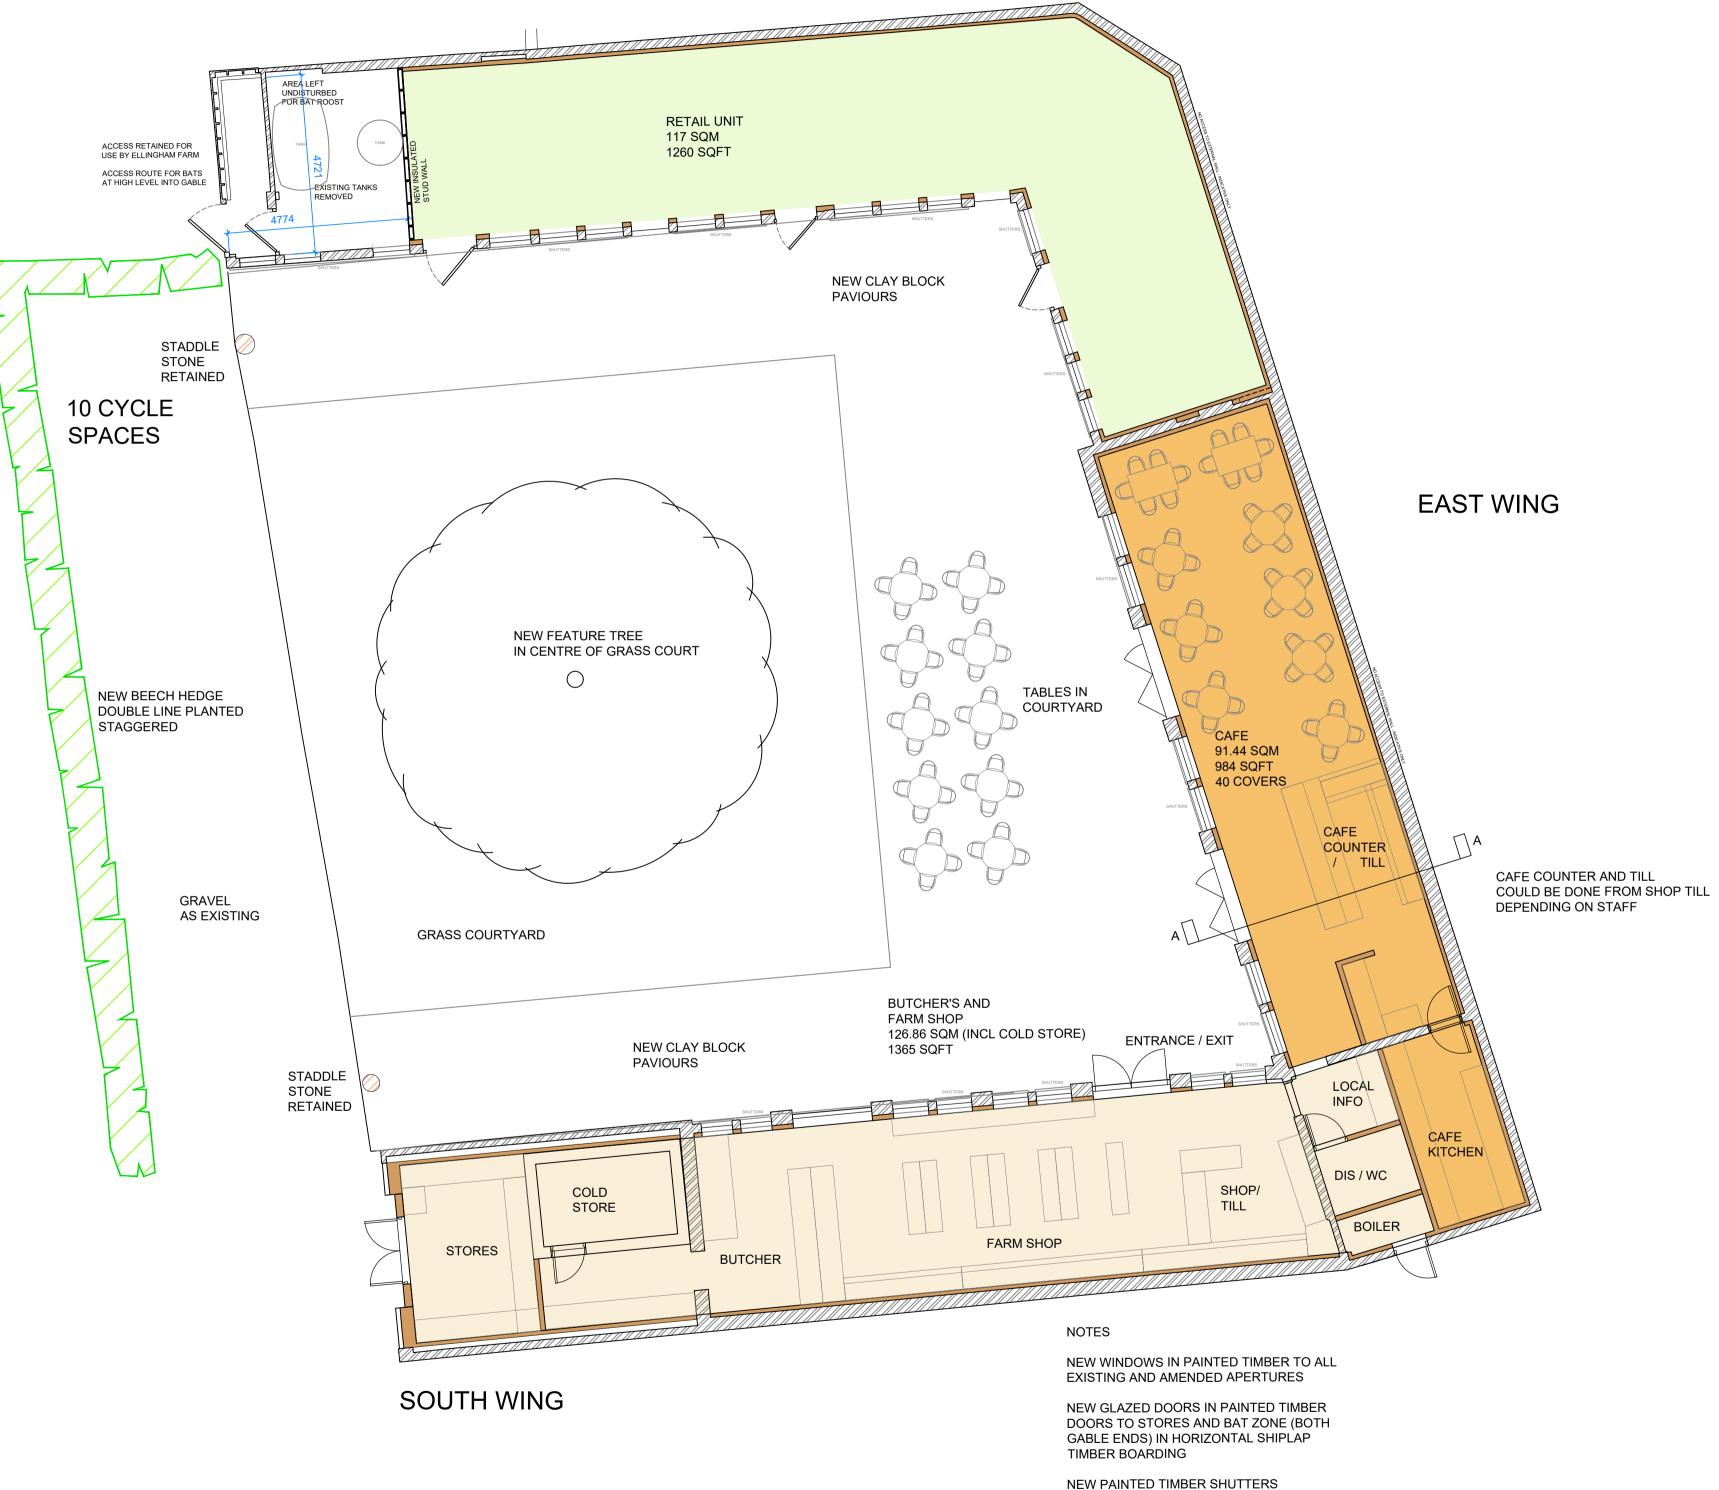

## NORTH WING

NEW PAINTED TIMBER SHUTTERS

NEW INTERNAL DRY LINING FOR

INSULATION

www.cplarchitecture.com © CPL ARCHITECTURE LTD Contractors must work only to figured dimensions which are to be checked on site.

**CPL ARCHITECTURE** 

CHRIS LITTLEMORE BA(Hons) BArch MSc RIBA CHARTERED ARCHITECT

SOMERLEY ESTATE Dwg No: Rev: ELLINGHAM FARM COURT 101 В Scale: FARM SHOP 1/100 @ A1 Drawing: North: (PROPOSED PLANS Drawn By: Date: CPL 08.04.22 Checked By: Date: CPL 08.04.22