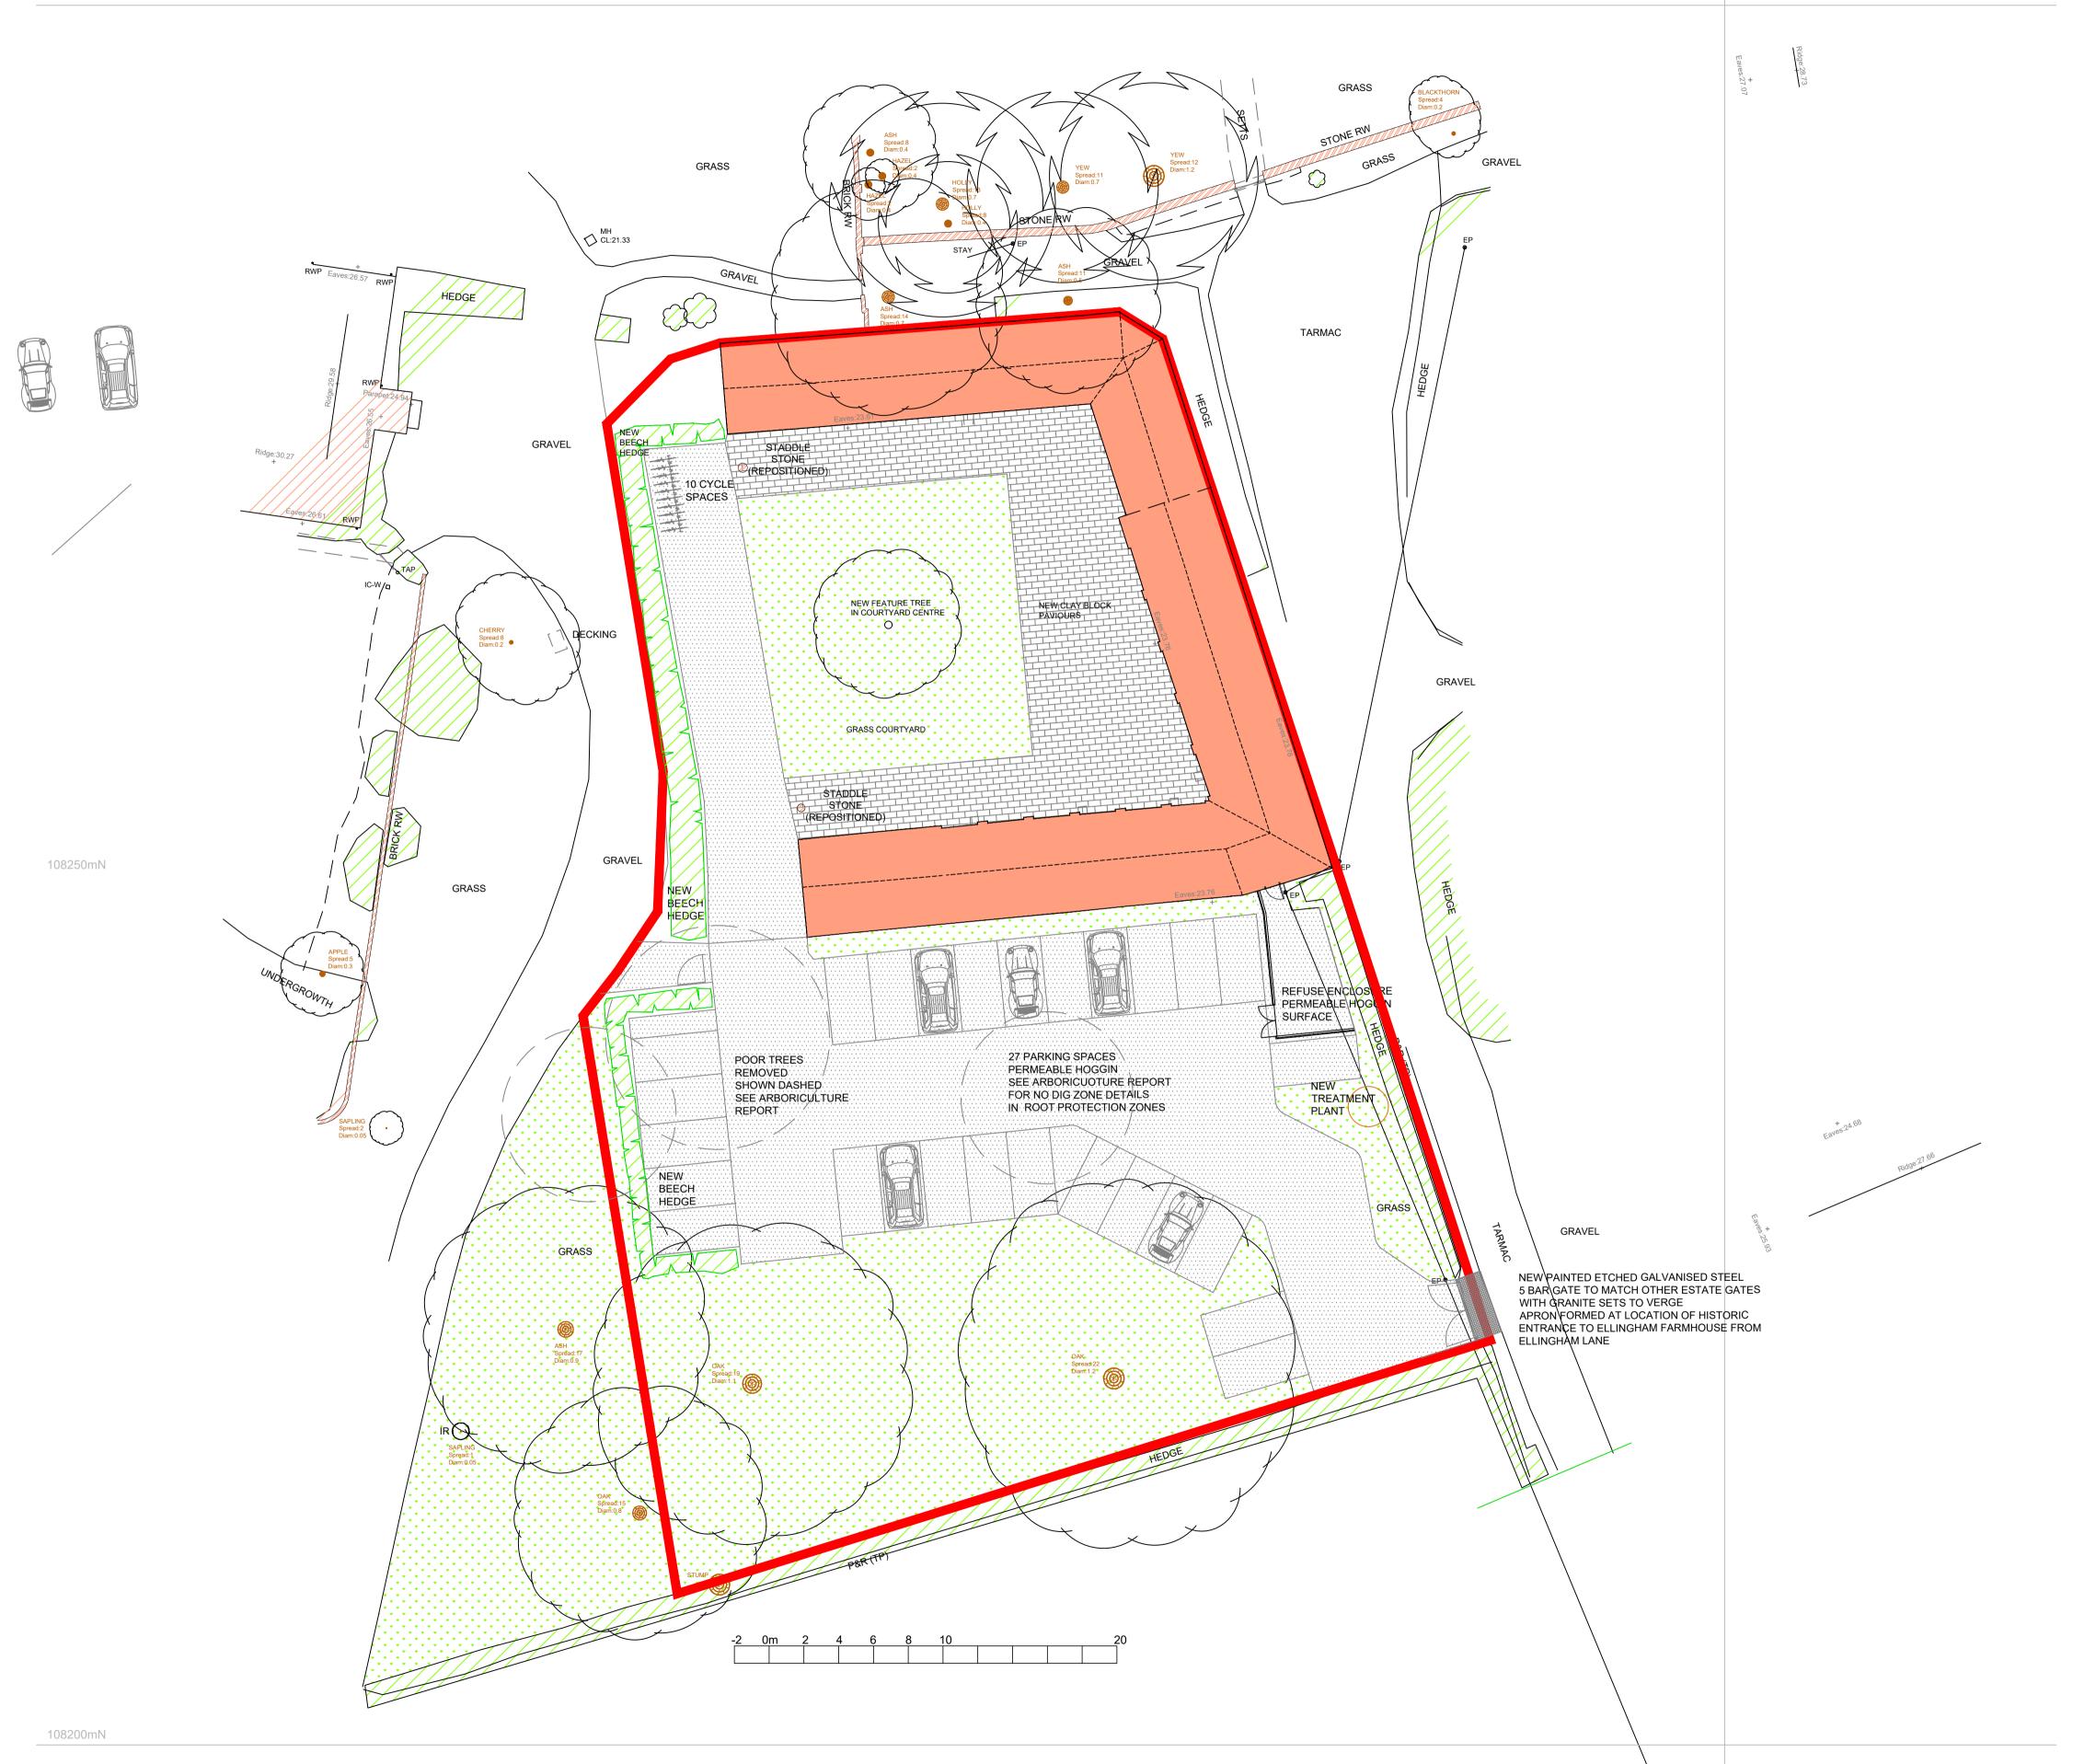

| C 29.03.23 Access moved to historic location B 25.03.23 Red Line Amended A 10.03.2023TREATMENT PLANT ADDED | CPL<br>CPL<br>CPL | CPL<br>CPL<br>CPL    |
|------------------------------------------------------------------------------------------------------------|-------------------|----------------------|
| Rev. Date Details                                                                                          | Drawn             | Checked              |
| PLANNING                                                                                                   | }                 |                      |
| Project/Client:                                                                                            | Project No:       |                      |
| ELLINGHAM COURTYARD                                                                                        | 2112              |                      |
| SOMERLEY ESTATE                                                                                            | Dwg No:<br>80     | Rev:                 |
| FARM SHOP                                                                                                  | Scale: 1/20 @ A1  |                      |
| Drawing: PROPOSED                                                                                          | North:            |                      |
| SITE PLAN                                                                                                  | Drawn By:         | Date:<br>16.09.22    |
|                                                                                                            | Checked B         | y: Date:<br>16.09.22 |