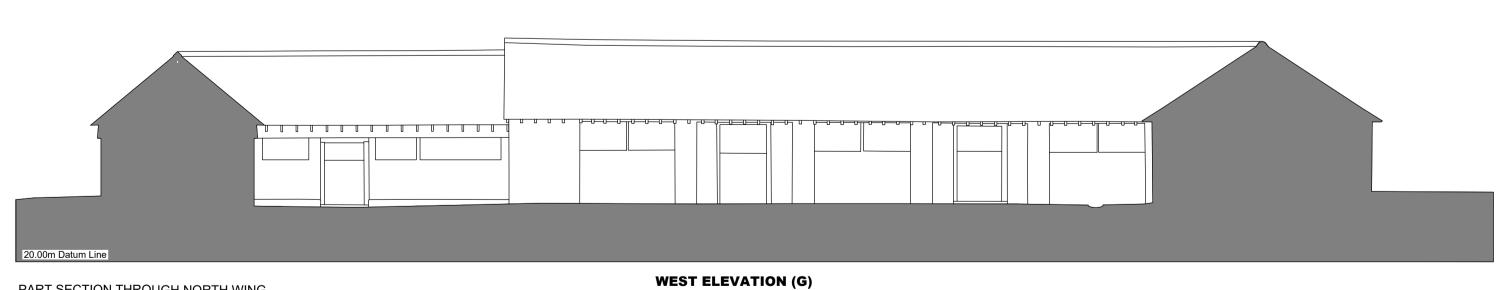

No access - unable to survey

NORTH ELEVATION (D)

PART SECTION THROUGH NORTH WING
FOR BAT ACCOMMODATION - DRAFT

ELLINGHAM FARM COURT

**EXISTING ELEVATIONS** 

Project/Client:

CHRIS LITTLEMORE BA(Hons) BArch MSc RIBA CHARTERED ARCHITECT

MEADOW HOUSE BROAD CHALKE SALISBURY SP5 5HA
T: 01722 780120: M 07715 486611
E: chris@cplarchitecture.com