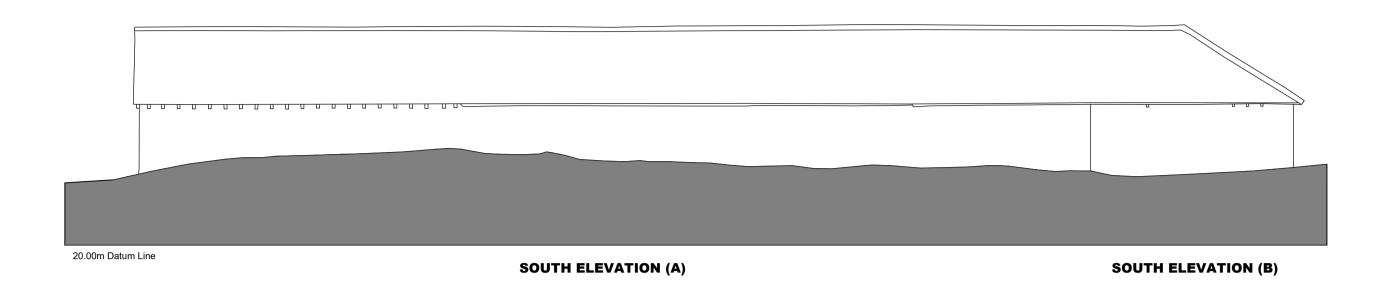

ELLINGHAM FARM COURT

**EXISTING ELEVATIONS** 

Project/Client:

CHRIS LITTLEMORE BA(Hons) BArch MSc RIBA CHARTERED ARCHITECT

MEADOW HOUSE BROAD CHALKE SALISBURY SP5 5HA
T: 01722 780120: M 07715 486611
E: chris@cplarchitecture.com