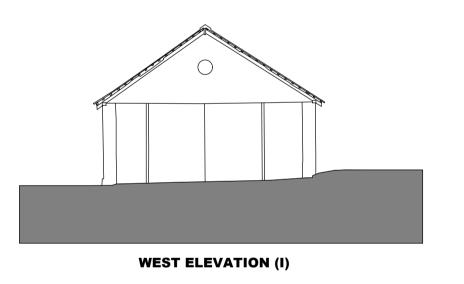

ELLINGHAM FARM COURT

**EXISTING ELEVATIONS** 

Project/Client:

CHRIS LITTLEMORE BA(Hons) BArch MSc RIBA CHARTERED ARCHITECT

MEADOW HOUSE BROAD CHALKE SALISBURY SP5 5HA
T: 01722 780120: M 07715 486611
E: chris@cplarchitecture.com