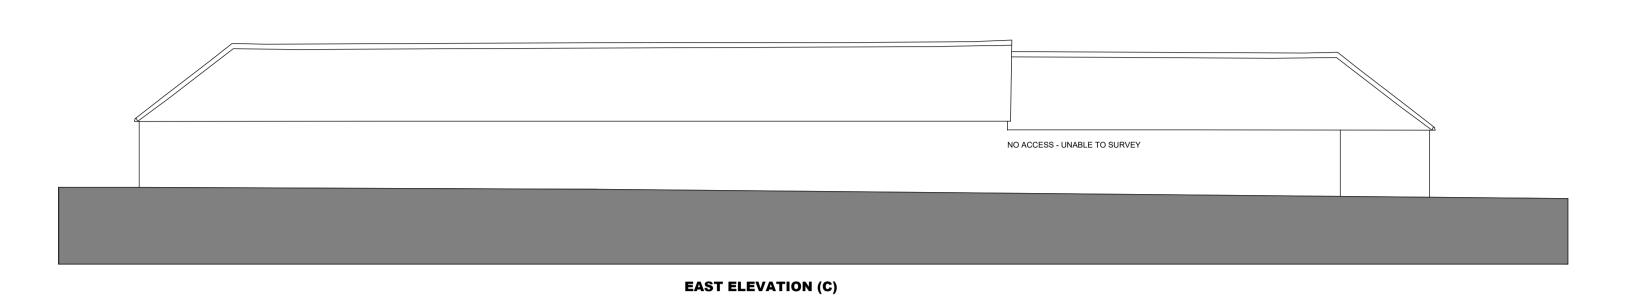

No access - unable to survey

NORTH ELEVATION (D)

PART SECTION THROUGH NORTH WING
FOR BAT ACCOMMODATION - DRAFT

ELLINGHAM FARM COURT

**EXISTING ELEVATIONS** 

Project/Client:

CHRIS LITTLEMORE BA(Hons) BArch MSc RIBA CHARTERED ARCHITECT

MEADOW HOUSE BROAD CHALKE SALISBURY SP5 5HA
T: 01722 780120: M 07715 486611
E: chris@cplarchitecture.com