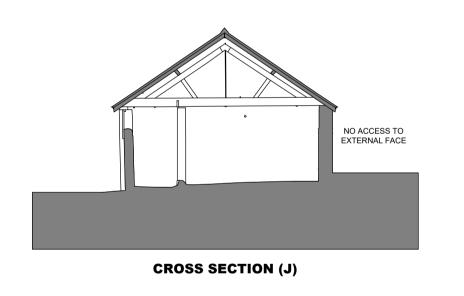

No access - unable to survey

NORTH ELEVATION (D)

PART SECTION THROUGH NORTH WING
FOR BAT ACCOMMODATION - DRAFT

ELLINGHAM FARM COURT

**EXISTING ELEVATIONS** 

Project/Client:

CHRIS LITTLEMORE BA(Hons) BArch MSc RIBA CHARTERED ARCHITECT

MEADOW HOUSE BROAD CHALKE SALISBURY SP5 5HA
T: 01722 780120: M 07715 486611
E: chris@cplarchitecture.com