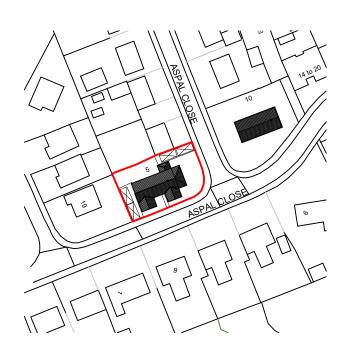

1:1250 Proposed Site Plan



1:500 Proposed Site Plan



## NOTES

This scheme is subject to Town Planning and all other necessary consents. Dimensions, areas and levels where given are only approximate and subject to site survey. All dimensions are to be checked on site, do not scale.

This drawing is to be read in conjunction with all relevant consultants' and/s specialists' drawings / documents and any discrepancies or variations are to notified to TAB Architecture before the affected work commences.

All queries relating to design of foundations, floor slabs and any structural eleme are to be referred to the structural engineering consultant for resolution. All feasibility studies are subject to full site survey.

This drawing and all the information shown is the property of TAB Arch