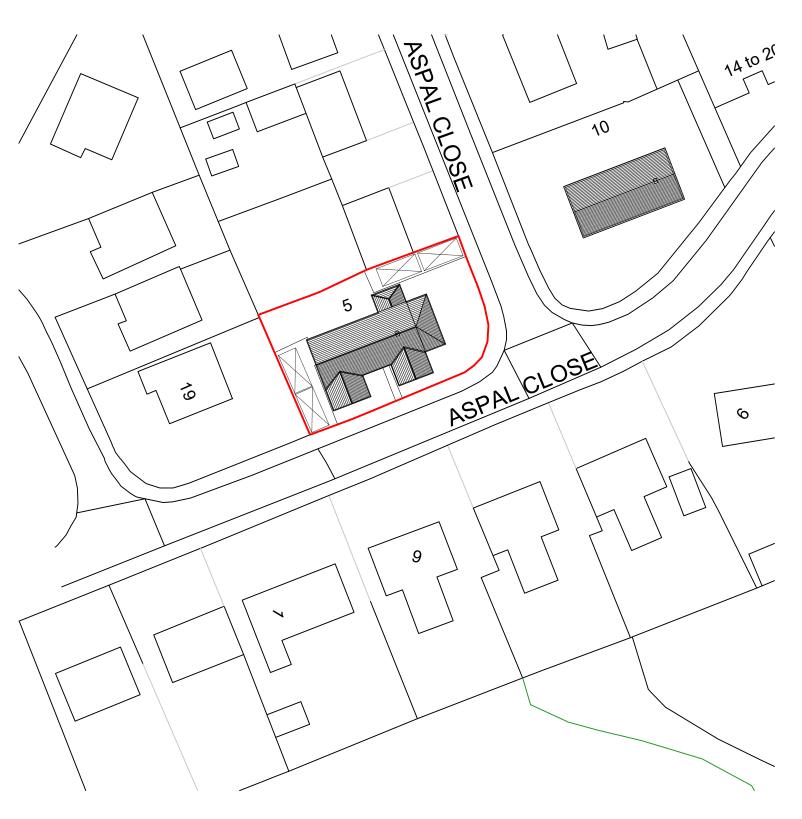

1:1250 Proposed Site Plan



1:500 Proposed Site Plan



## NOTES

This scheme is subject to Town Planning and all other necessary consents. Dimensions, areas and levels where given are only approximate and subject to site survey. All dimensions are to be checked on site, do not scale.

This drawing is to be read in conjunction with all relevant consultants' and/s specialists' drawings / documents and any discrepancies or variations are to notified to TAB Architecture before the affected work commences.

All queries relating to design of foundations, floor slabs and any structural eleme are to be referred to the structural engineering consultant for resolution. All feasibility studies are subject to full site survey.

This drawing and all the information shown is the property of TAB Architecture Ltd shall not be cop