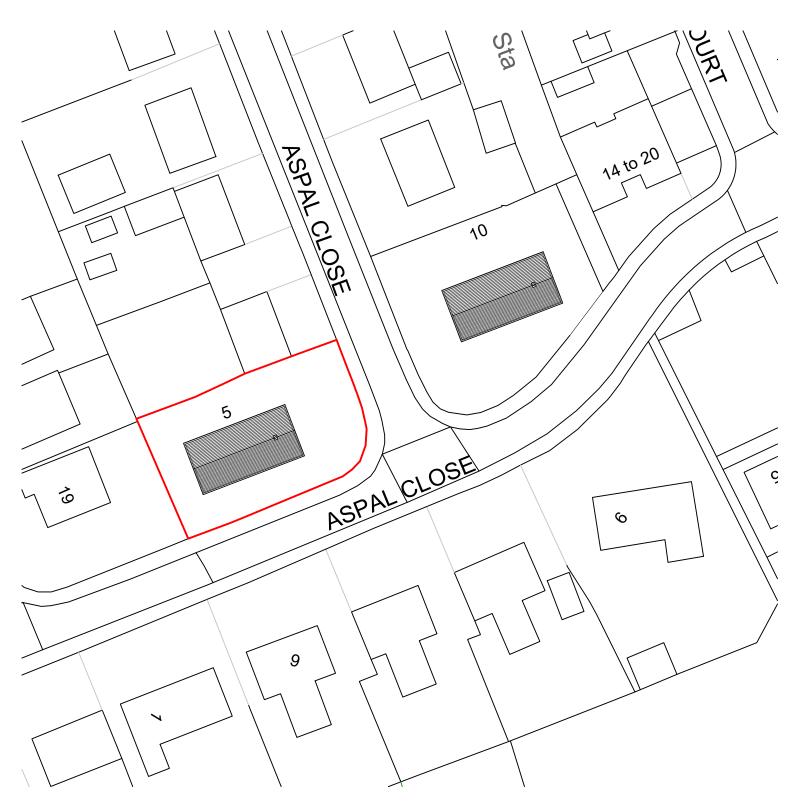

1:1250 Existing Site Plan

1:500 Existing Site Plan

All design and construction is to be in accordance with the Construction, Design ar

All Existing buildings remain unsurve

Ordnance Survey, (c) Crown Copyright 2016. All rights reserved. Licence 100022432