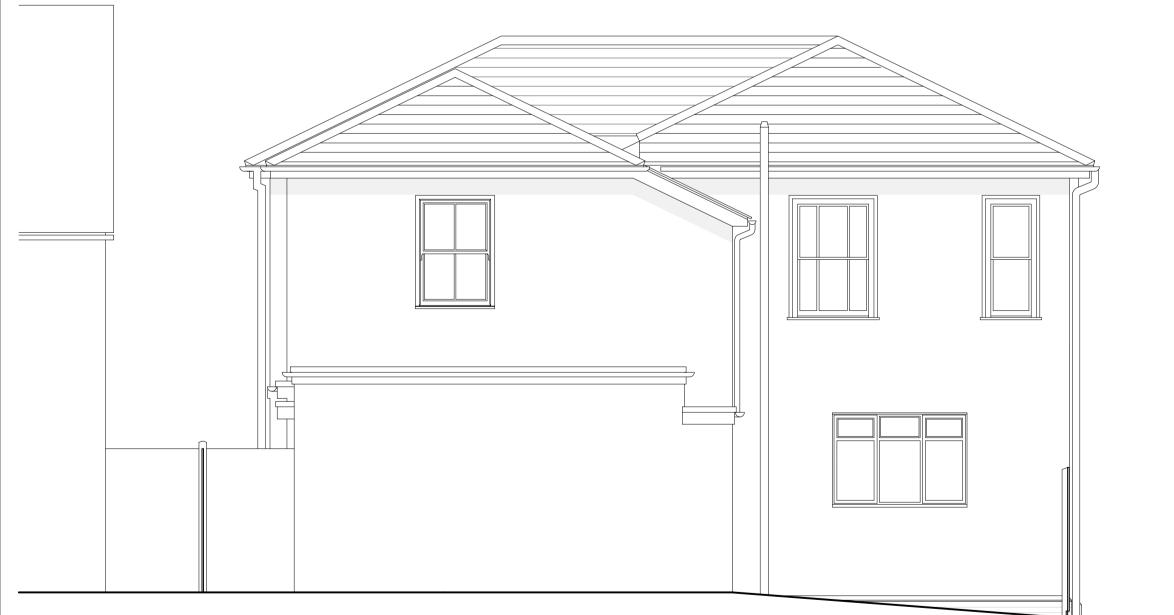

2 Existing Side Elevations Scale: 1:50

- 4 Existing Side Elevations Scale: 1:50

| Client<br>Mackay<br>Project          | EK Architects<br>The Studio<br>Little Nuntys Barn<br>Pattiswick | RIBA                          |
|--------------------------------------|-----------------------------------------------------------------|-------------------------------|
| 63 High Street Kelvedon              | studio@ekarchitects.co.uk                                       | Chartered Practice            |
| Drawing Title<br>Existing Elevaitons | status<br>Planning                                              | Date<br>09/11/2022            |
|                                      | Drawing No. 0301_EX01                                           | Drawn By Reviewed By<br>HW RE |