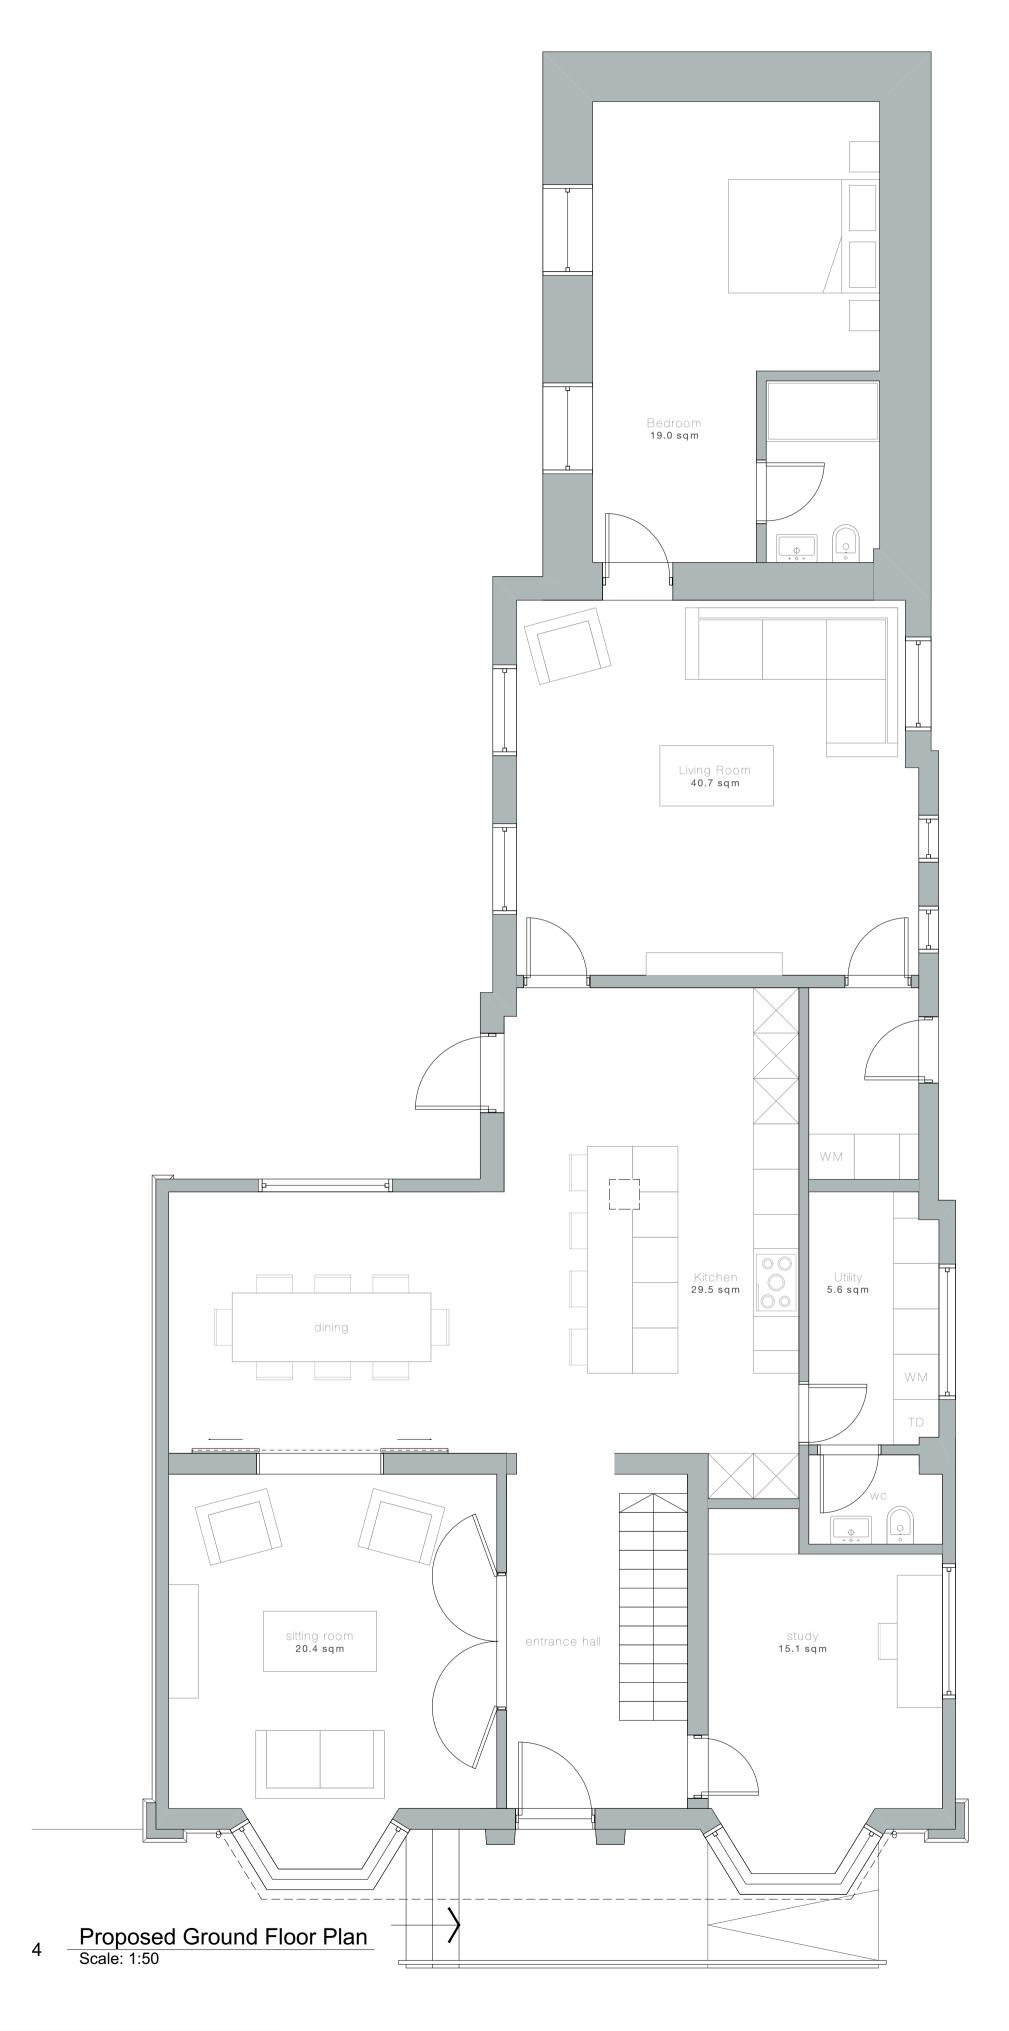

| client<br>Mackay<br>Project<br>63 High Street Kelvedon | EK Architects<br>The Studio<br>Little Nuntys Barn<br>Pattiswick |                         |
|--------------------------------------------------------|-----------------------------------------------------------------|-------------------------|
| Drawing Title<br>Proposed Floor Plans House With Annex | studio@ekarchitects.co.uk Status Planning                       | Date<br>11/01/2023      |
|                                                        | Drawing No.<br>0301_GA00.PDA                                    | Drawn ByReviewed ByHWSK |