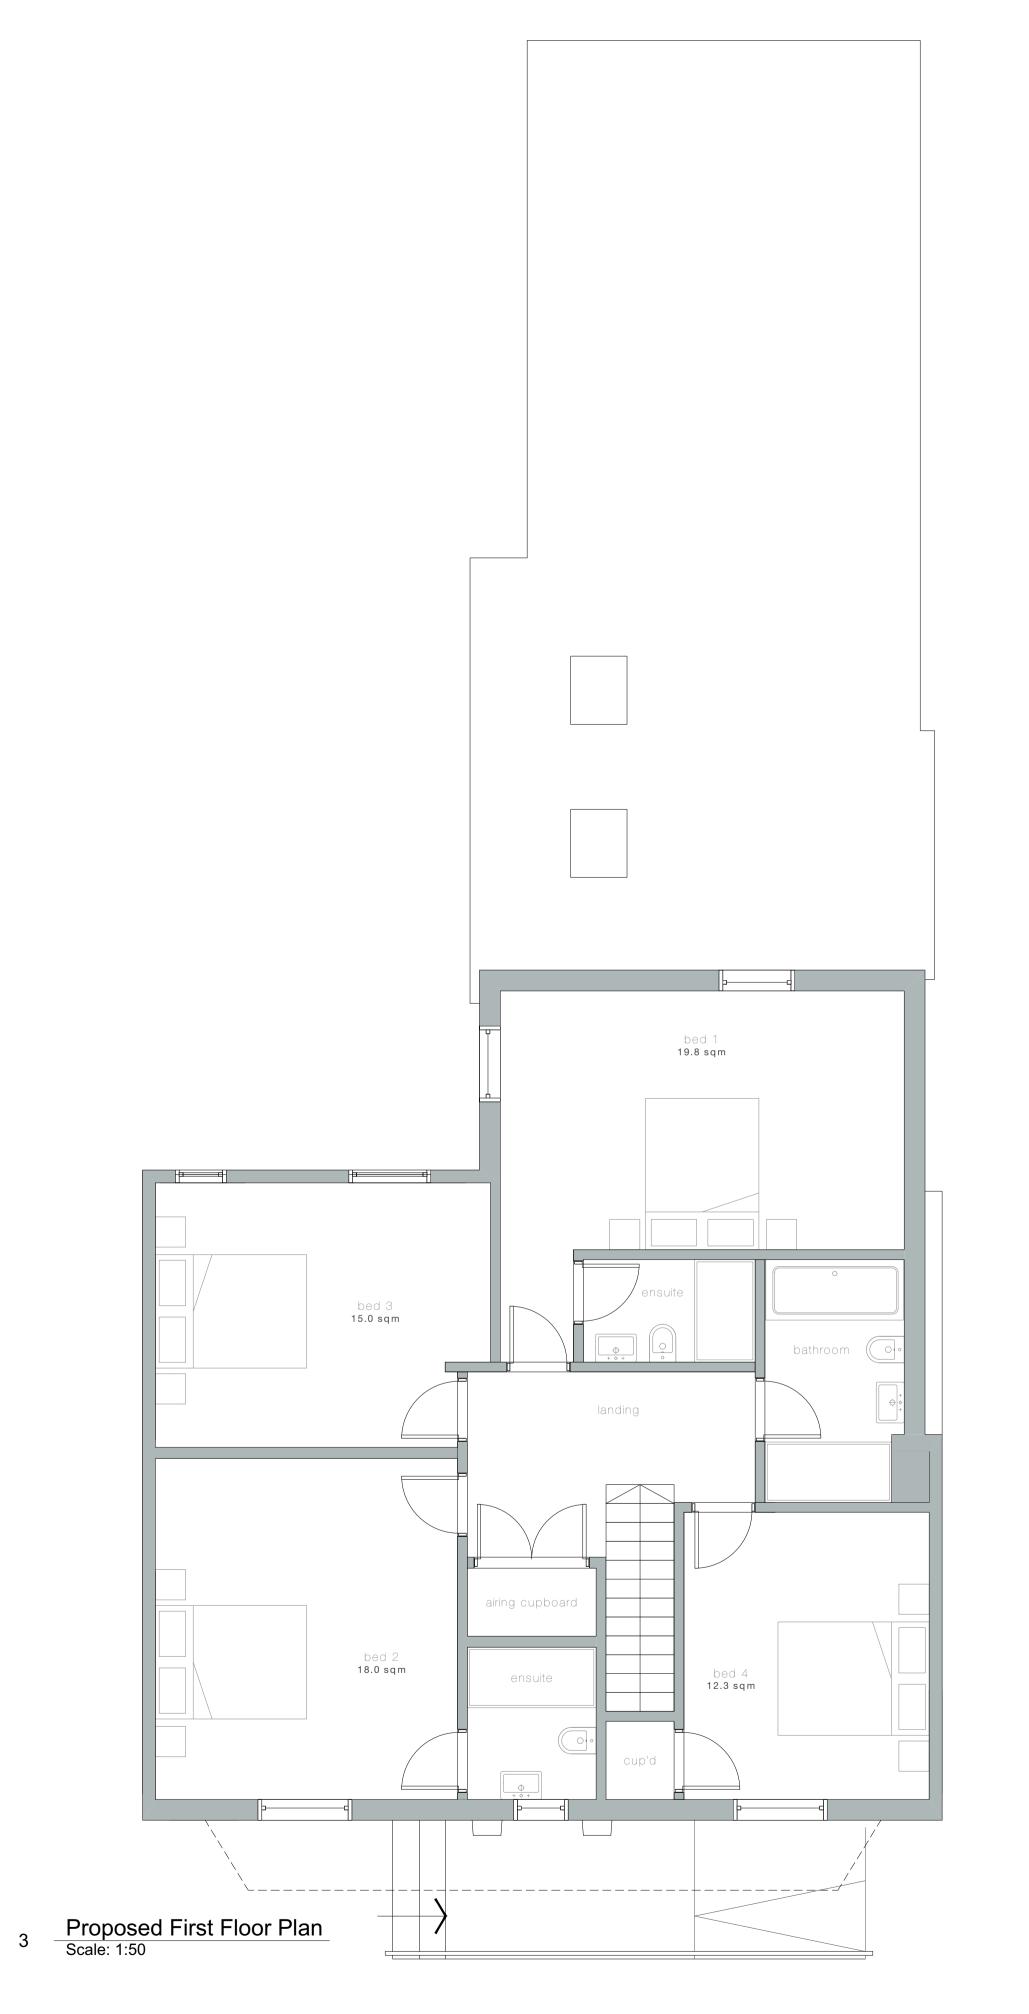

| client<br>Mackay<br>Project<br>63 High Street Kelvedon | EK Architects<br>The Studio<br>Little Nuntys Barn<br>Pattiswick |                         |
|--------------------------------------------------------|-----------------------------------------------------------------|-------------------------|
| Drawing Title<br>Proposed Floor Plans House With Annex | studio@ekarchitects.co.uk Status Planning                       | Date<br>11/01/2023      |
|                                                        | Drawing No.<br>0301_GA00.PDA                                    | Drawn ByReviewed ByHWSK |