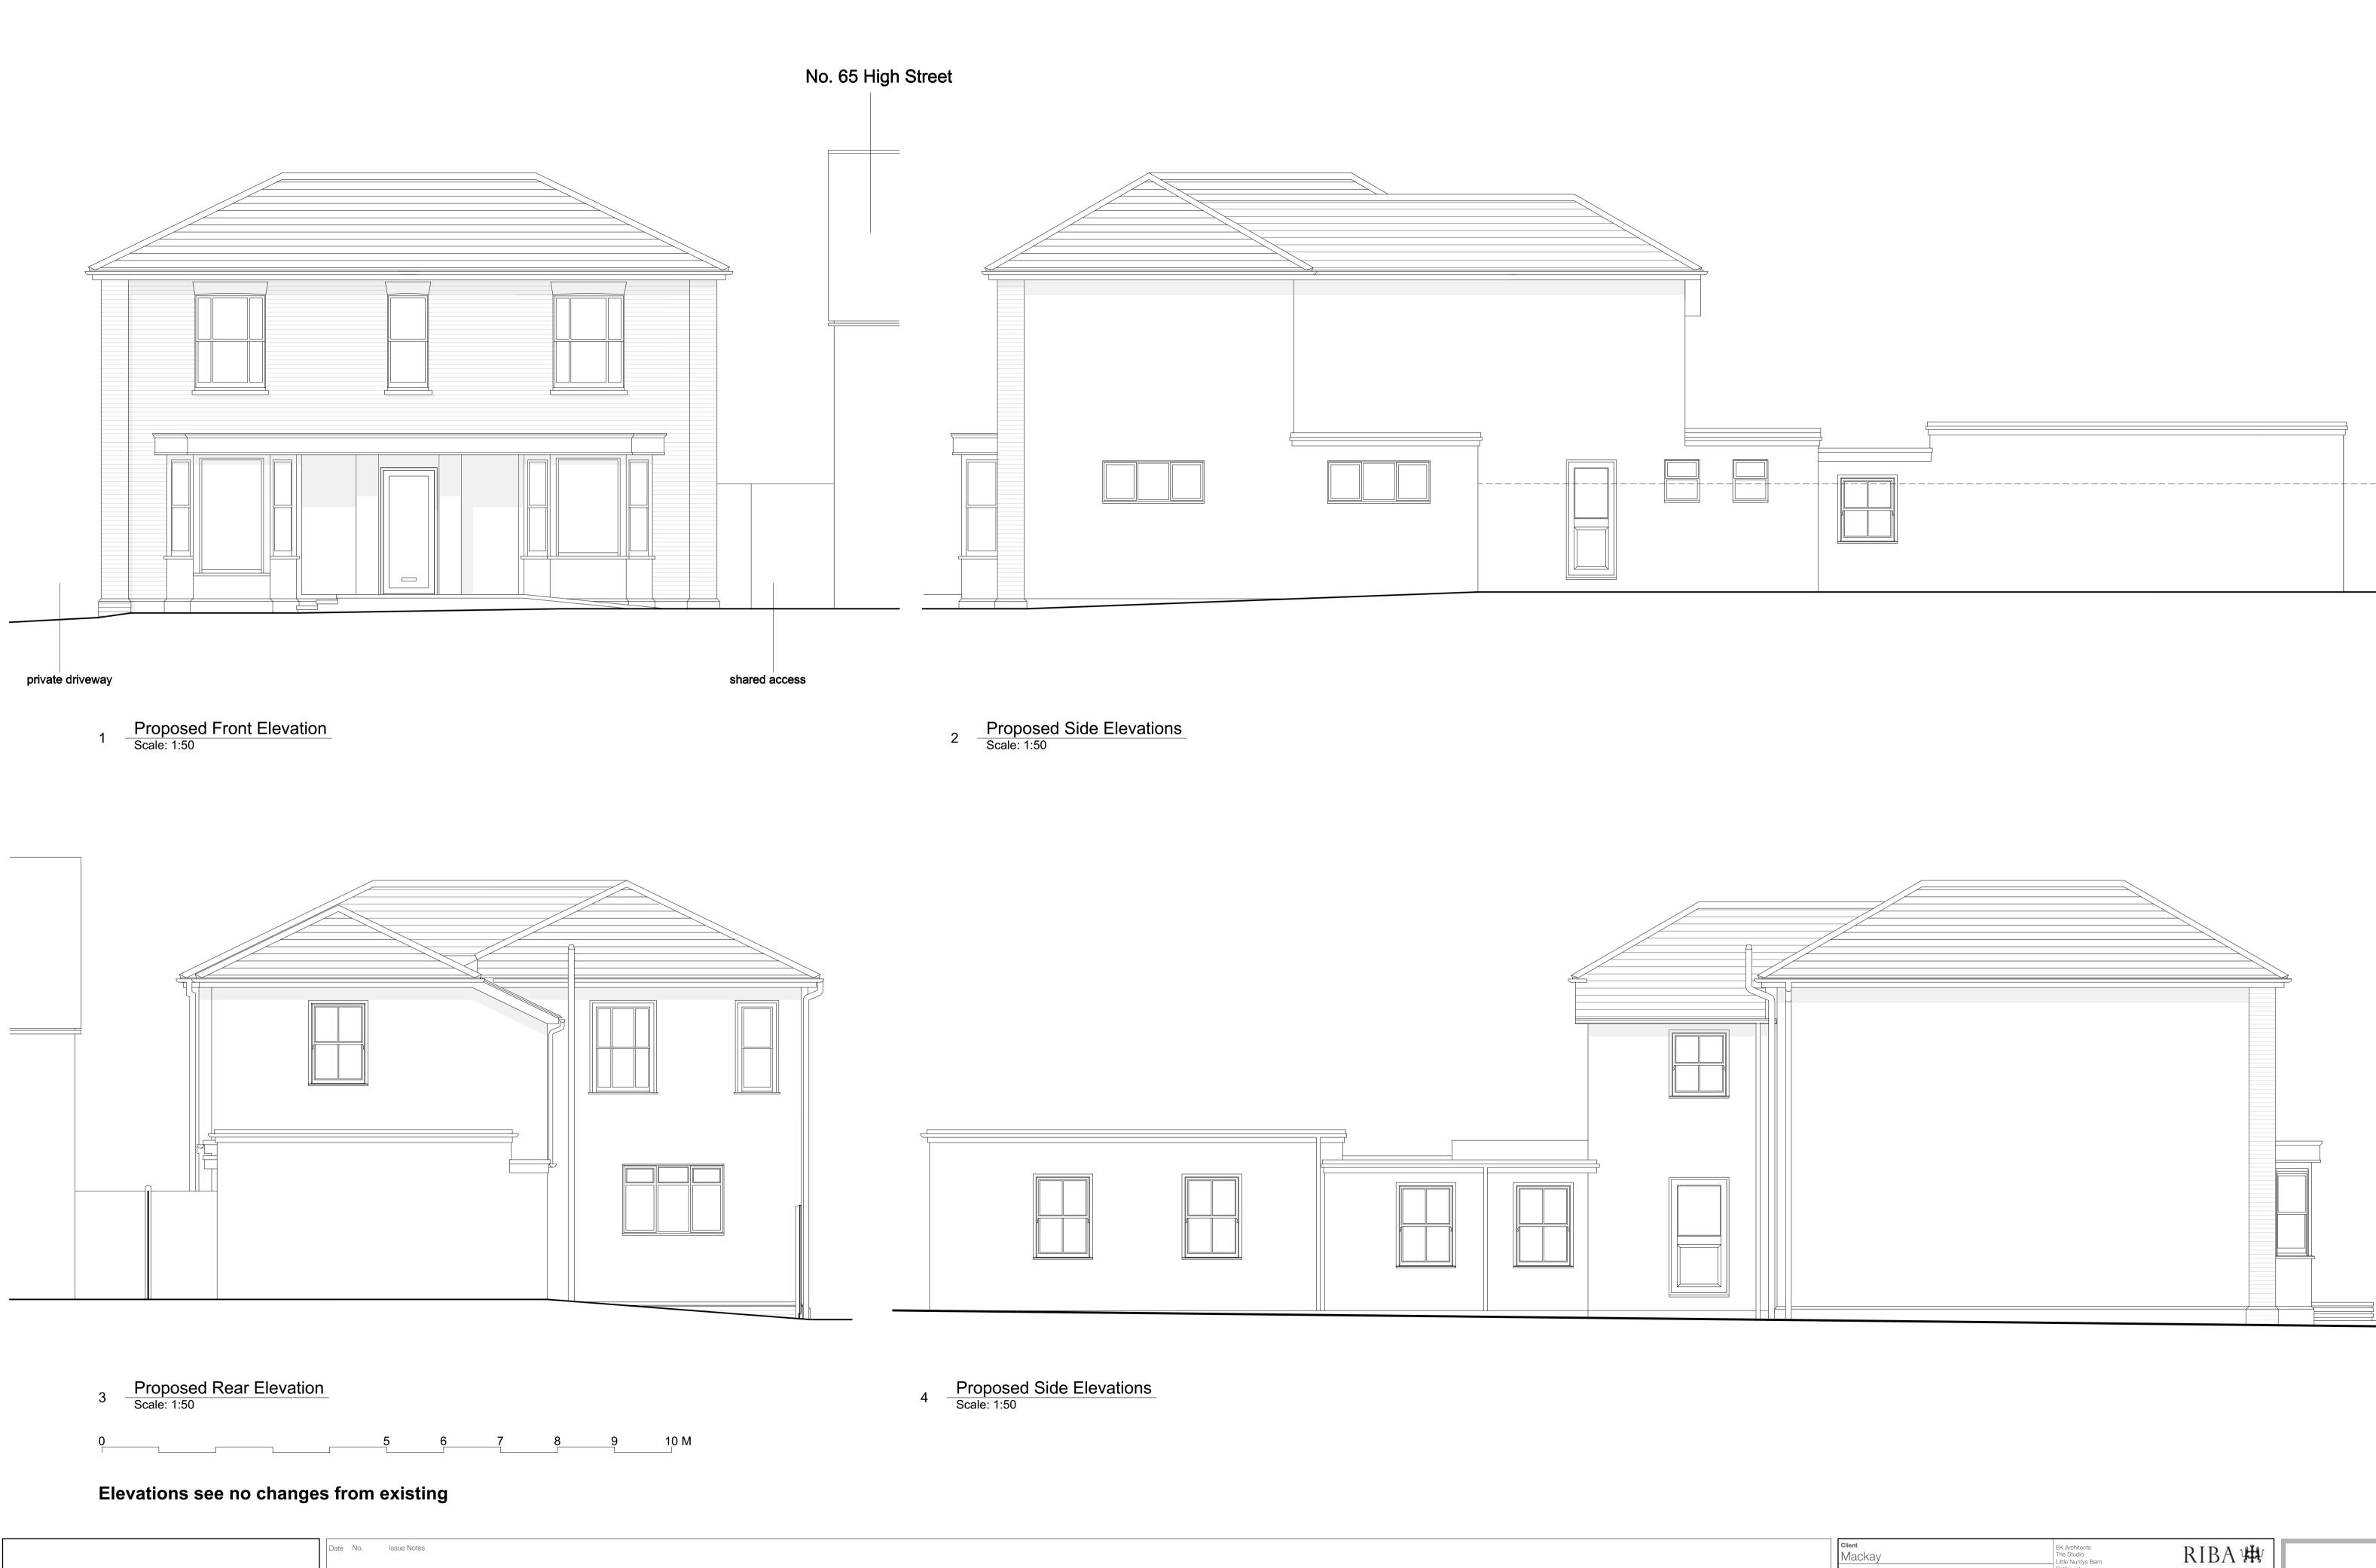

Client
Mackay
Project
63 High Street Kelvedon
Drawing Title Chartered Practice Status
Planning
Drawing No.
0301\_GE\_00 Date
09/11/2022

Drawn By Reviewed By
HW RE Proposed Elevations