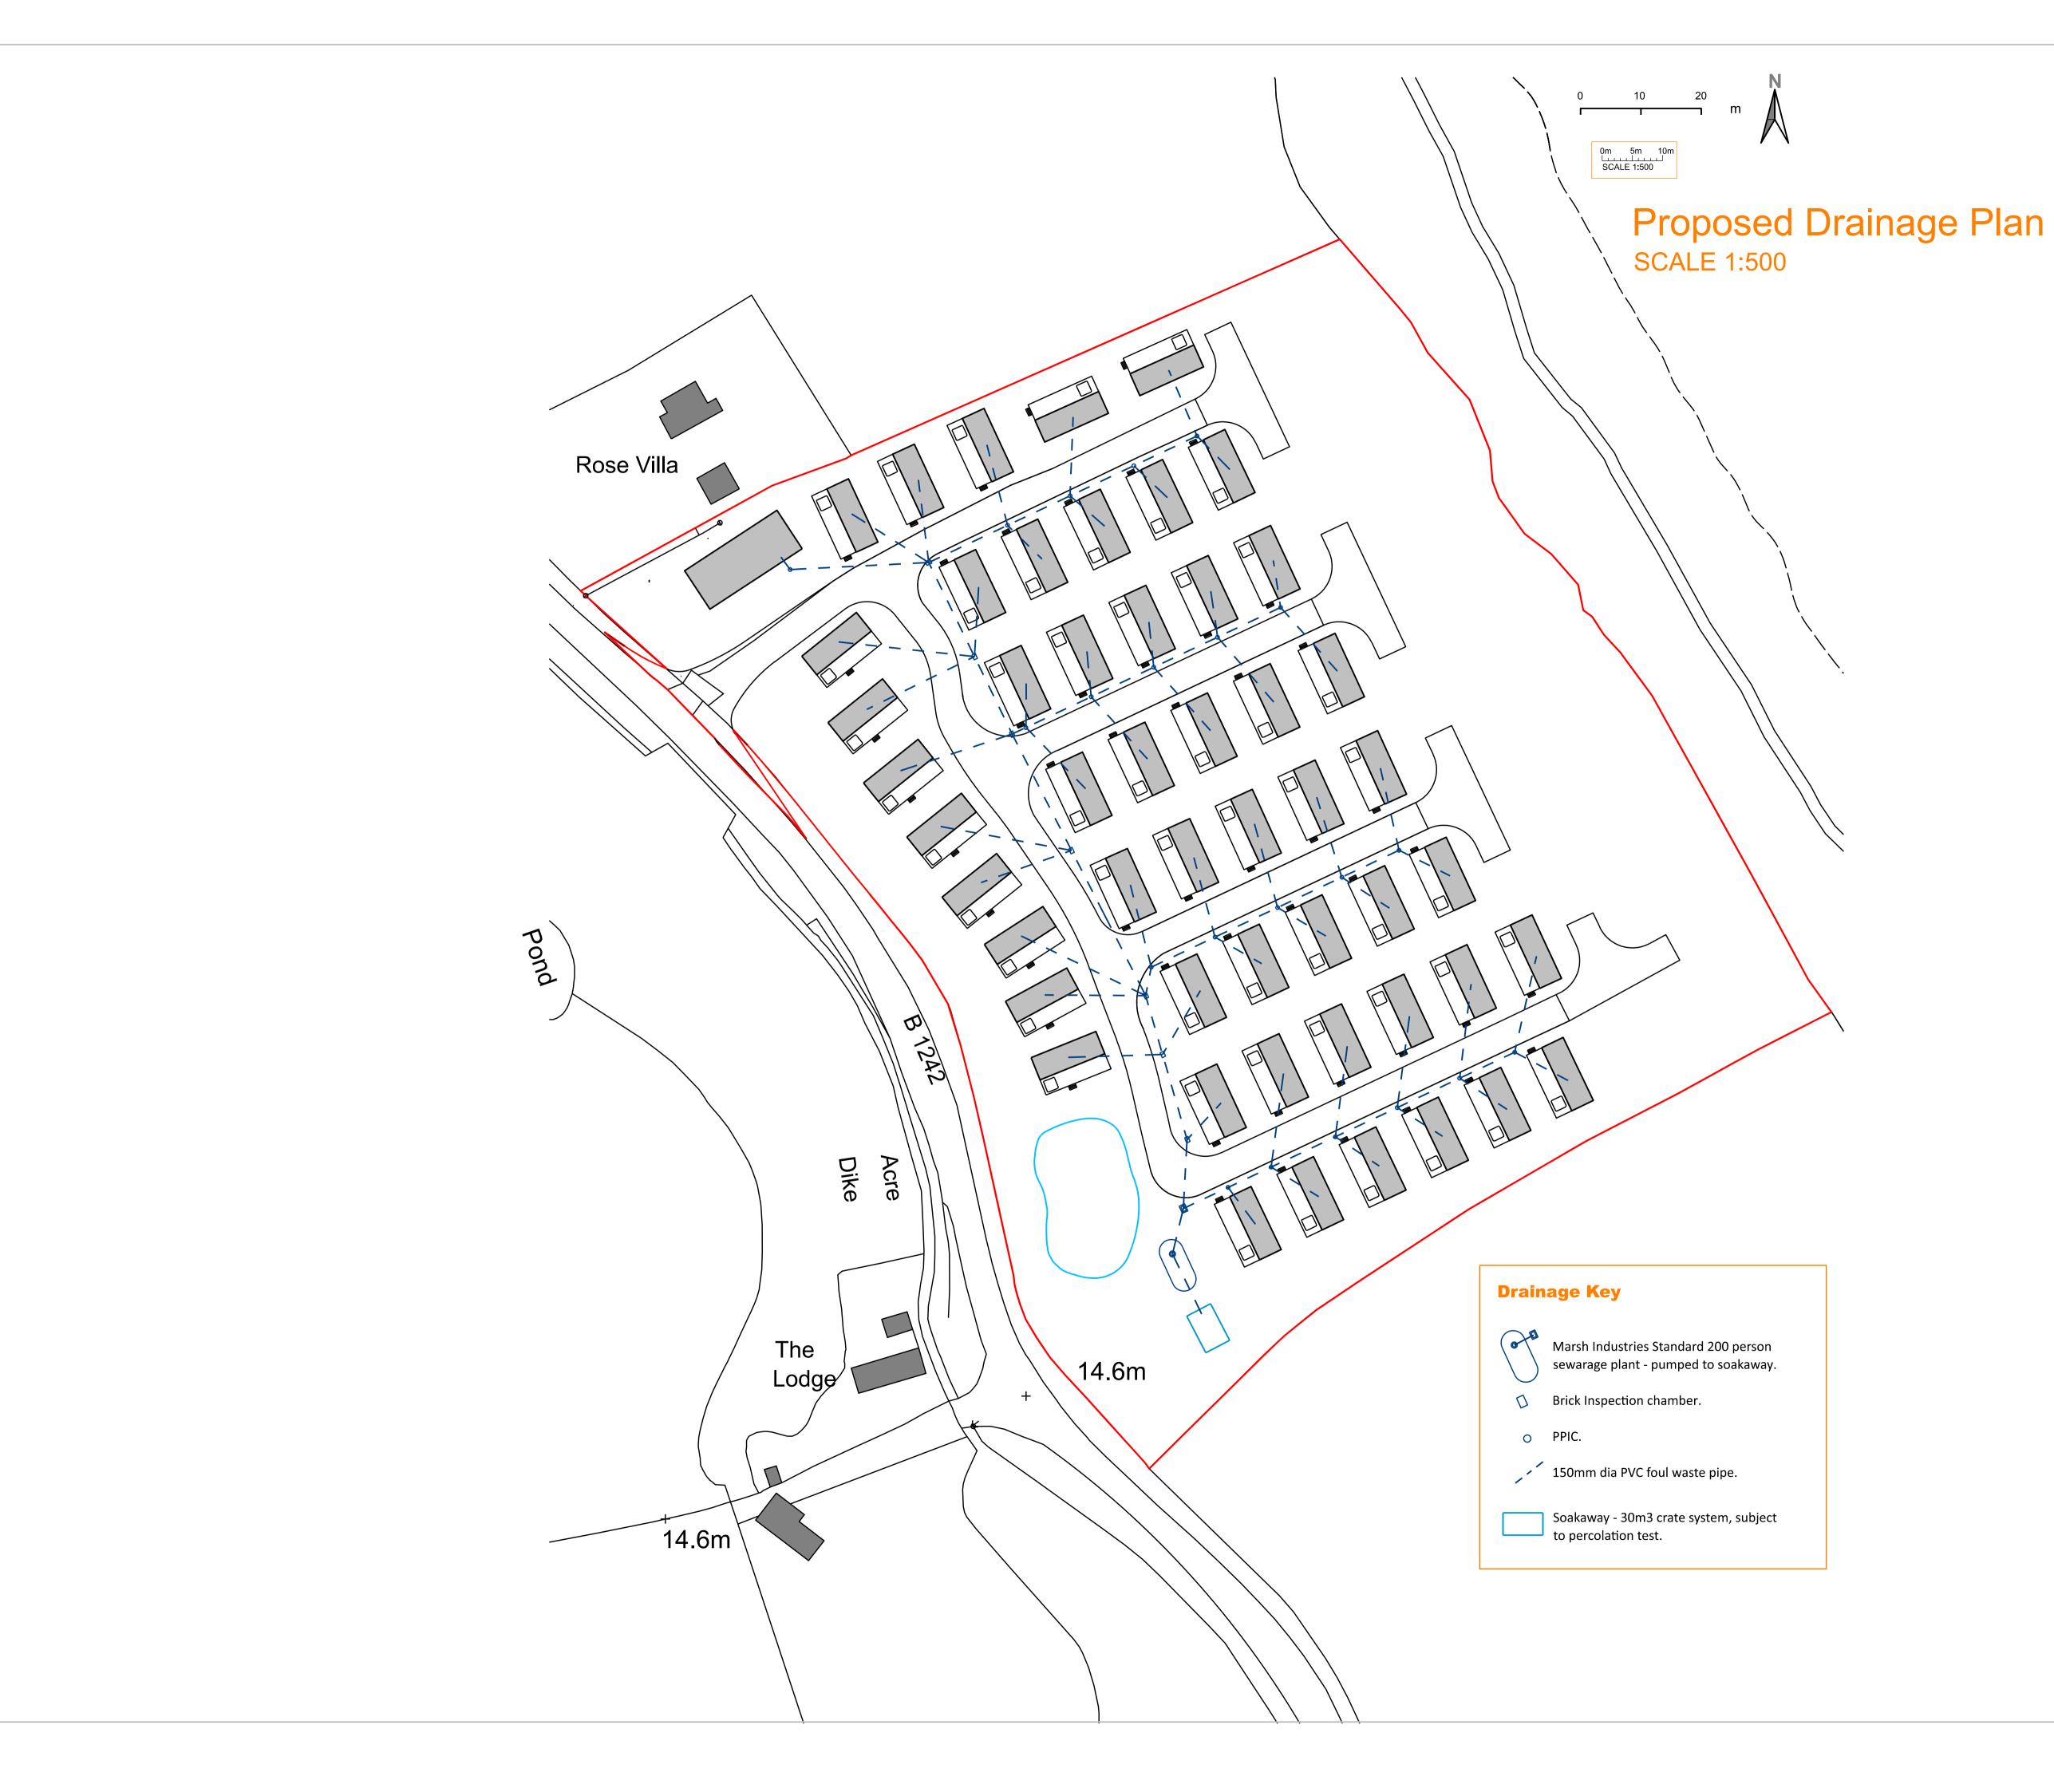

General Notes

## NOTES: -

This drawing must NOT be scaled.

Work shall not commence until planning and building regulation approvals have been obtained in full.

All dimensions and levels to be checked on site by contractor and any discrepancies to be reported to the architect and client prior to commencement of work on site.

All drains & services to be located by contractor.

This drawing is for building control purposes only. Detail design and specification shall be the sole responsibility of the contractor.

The Contractor is to allow for those items of work which are not specifically identified in the Contract Documents but which it is reasonable to expect an experienced contractor to identify from them as being necessary (such as but without prejudice to the foregoing - screws, noggins, supports, flashings etc).

Amendments

| Rev Amendment                                                 | Date                                |  |
|---------------------------------------------------------------|-------------------------------------|--|
| ETTRIDGE AR                                                   | ETTRIDGE ARCHITECTURE LTD           |  |
| 52-54 PRESTONGATE<br>HESSLE<br>EAST RIDING OF YOI<br>HU13 0RE |                                     |  |
| (T) 01482 690026                                              | www.ettridge.net                    |  |
| Project:<br>Rolston Camp,M<br>Rolston,<br>HU18 1XP.           | lain Road,                          |  |
| Client:<br>South Shores Co                                    | ountry Park Ltd                     |  |
| Drawing Title:<br>Drainage Plan                               |                                     |  |
| Compass:                                                      | Phase:<br>Planning                  |  |
| Drawn by: CN                                                  |                                     |  |
| Drawing No:                                                   | Checked by: DE<br>Scale: 1:500 @ A1 |  |