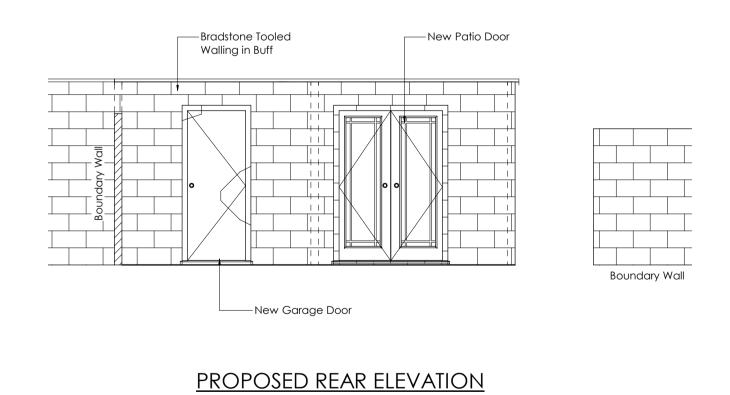

## PROPOSED FRONT ELEVATION 1:50



| P1             | First Issue For Planning. |        |                                          |      |         | 28,   | /03/23 | JAD      |
|----------------|---------------------------|--------|------------------------------------------|------|---------|-------|--------|----------|
| REV            | REVISION DETAILS          |        |                                          |      |         |       | DATE   | DRAWN BY |
| CLIEN          | IT                        |        |                                          |      | ORIGINA | TOR   |        |          |
| PROJI<br>23 Ar | mpney                     |        | TITLE Garage Conversion Proposed Layouts |      |         |       |        |          |
| Bam            |