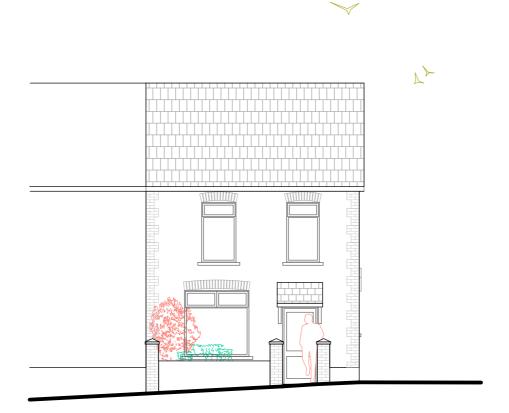

**EXISTING FRONT ELEVATION** 

This drawing, electronic file & content is copyright of Benham Architects. All rights reserved. You may not, except with our express written permission, copy, distribute or commercially exploit the content, nor may you transmit it or store it in a website or other form of electronic retrieval system.

## 19 JOHN STREET

RICHARD AND AGNIESZKA

EXISTING FRONT ELEVATION

2309 - E - 0020 - 🖪