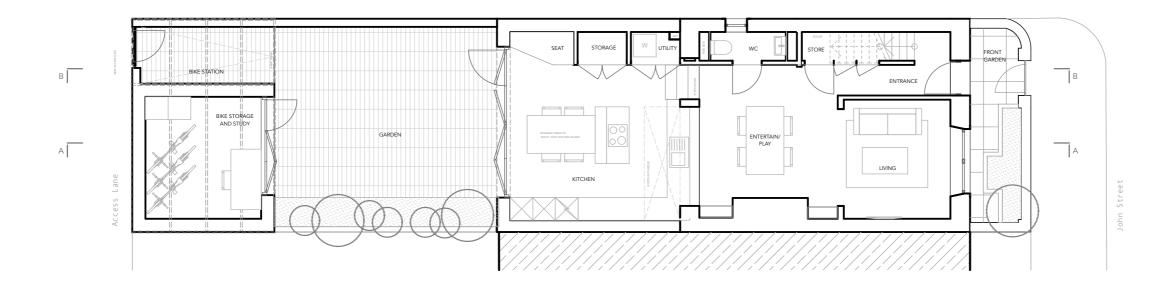

Access Lane

5

This drawing, electronic file & content is copyright of Benham Architects. All rights reserved. You may not, except with our express written permission, copy, distribute or commercially exploit the content, nor may you transmit it or store it in a website or other form of electronic retrieval system. Do not scale from this drawing. All dimensions to be checked onsite prior to commencement of works. BA 02.05.2023 CK/DB 24.04.2023 CK/DB 22.03.2023 C Issued for Planning B Client changes as disc A Issued for Information. Rev Description Issued by Date Originator BENHAM ARCHITECTS 13 St Andrews Crescent Suite 7 Cardiff 07970 035 735 CF10 2GE info@benhamarchitects Scale Status 1:250, 1:100 @A3 PLANNING Project 19 JOHN STREET Client RICHARD AND AGNIESZKA Drawing Title PROPOSED GROUND FLOOR PLAN Drawing Number 2309 - P - 0006 - C