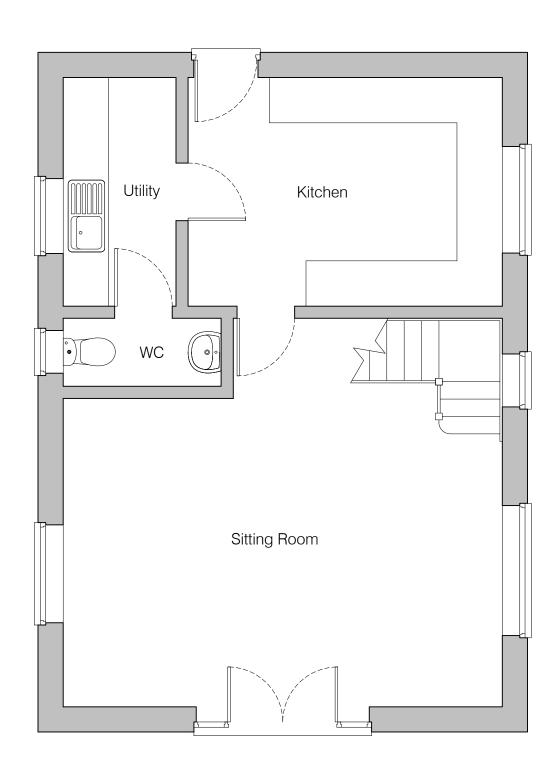

Existing & Proposed Ground Floor Layout Scale 1:100

Existing & Proposed First Floor Layout Scale 1:100

Existing & Proposed Roof Layout Scale 1:100

Willaway, 43 Priory Lane North Wootton, King's Lynn Norfolk. PE30 3PT