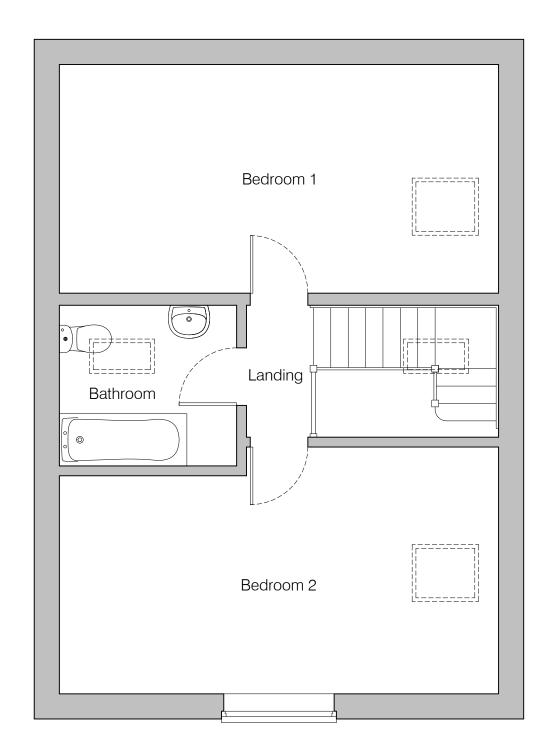

Existing & Proposed Ground Floor Layout Scale 1:100

Existing & Proposed First Floor Layout Scale 1:100

Existing & Proposed Roof Layout Scale 1:100

Willaway, 43 Priory Lane North Wootton, King's Lynn Norfolk. PE30 3PT