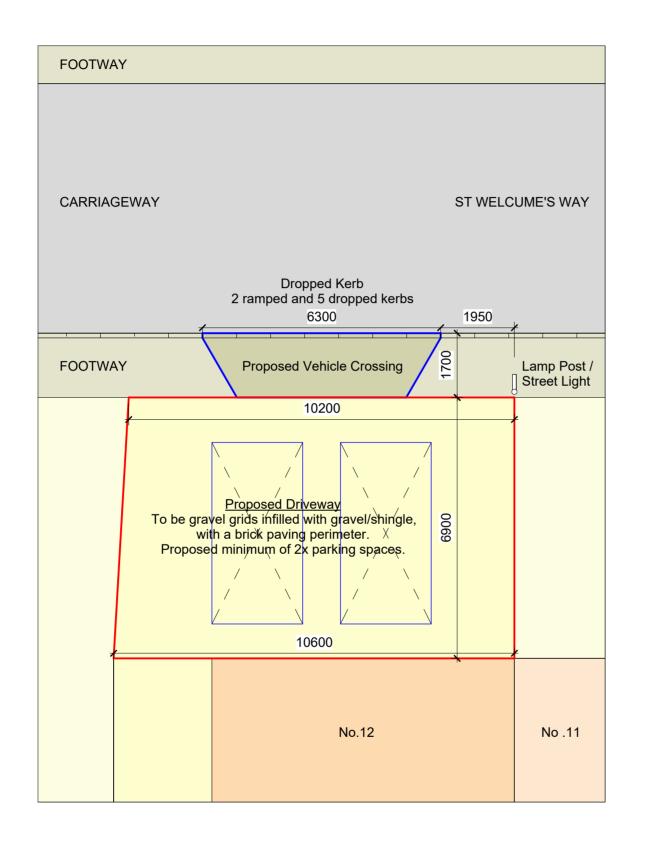

Project

Dropped Kerb and Driveway

Drawing Title

Drop Kerb Layout Plan

Scale at A3

Client and Drawing Reference

00266-PADB-00399-DR-A-5003 001