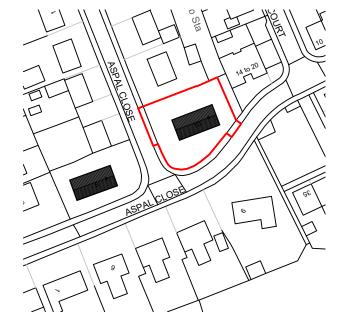

1:1250 Existing Site Plan

1:500 Existing Site Plan

This scheme is subject to Town Planning and all other necessar Dimensions, areas and levels where given are only approximate survey. All dimensions are to be checked on site, do not scale.

All Existing buildings remain unsurveyed

Ordnance Survey, (c) Crown Copyright 2016. All rights 100022432

TAB Architecture Ltd

Unit 13 E-Space South, 26 St Thomas Place, Ely, Cambridgeshire, CB7 4EX email: info@tabarchitecture.co.uk tel: 01638 505365