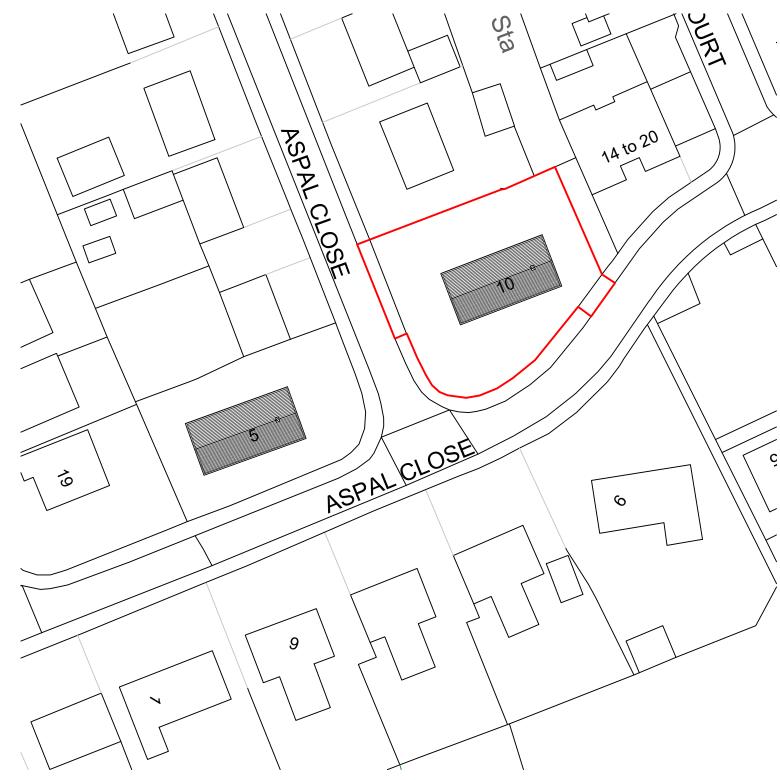

1:1250 Existing Site Plan

1:500 Existing Site Plan

This scheme is subject to Town Planning and all other necessar Dimensions, areas and levels where given are only approximate survey. All dimensions are to be checked on site, do not scale.

All Existing buildings remain unsurveyed

Ordnance Survey, (c) Crown Copyright 2016. All rights 100022432

TAB Architecture Ltd

Unit 13 E-Space South, 26 St Thomas Place, Ely, Cambridgeshire, CB7 4EX email: info@tabarchitecture.co.uk tel: 01638 505365