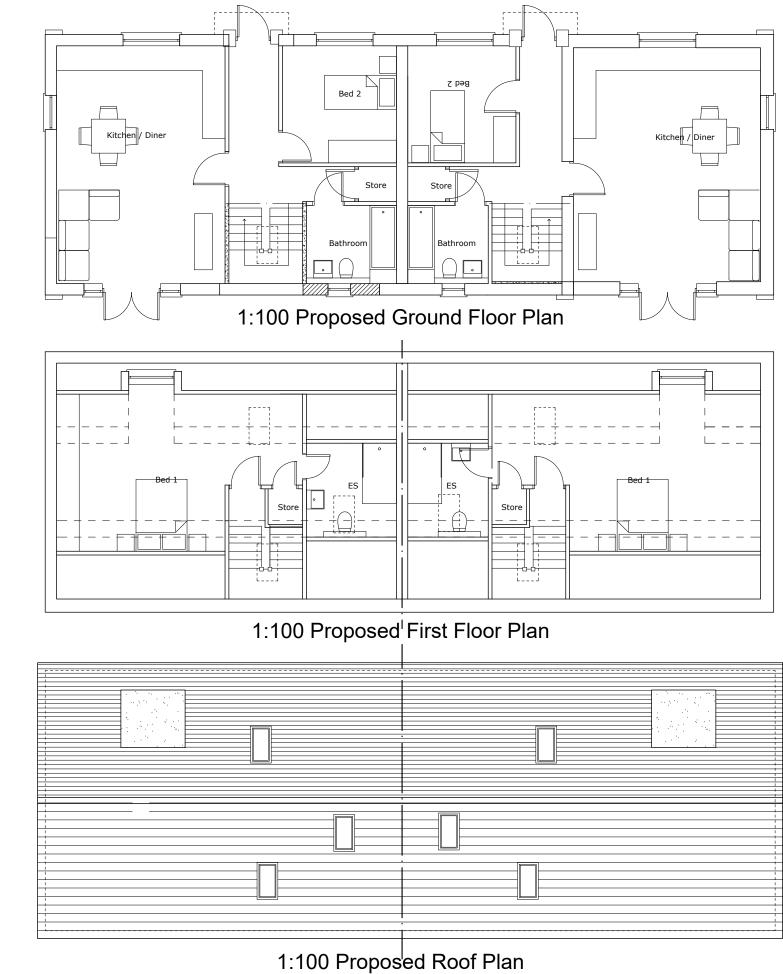

TAB Architecture Ltd

Unit 13 E-Space South, 26 St Thomas Place, Ely, Cambridgeshire, CB7 4EX email: info@tabarchitecture.co.uk tel: 01638 505365

| Rev                                                                | Date     | Description | ]           |
|--------------------------------------------------------------------|----------|-------------|-------------|
| Client                                                             |          |             | 1           |
| BTP Group                                                          |          |             |             |
| Project Name                                                       |          |             |             |
| 10 Aspals Close                                                    |          |             |             |
| Drawing Title<br>Proposed Ground Floor, First Floor & Roof<br>Plan |          |             |             |
| Scale                                                              | e @ A3   |             |             |
| 1:10                                                               | 00       |             |             |
| Date                                                               |          |             |             |
| Jan                                                                | 2023     |             |             |
| Drn b                                                              | у        |             |             |
| AG                                                                 |          |             |             |
| REV                                                                |          |             |             |
|                                                                    |          |             |             |
| Draw                                                               | ring No. |             | $ \models $ |