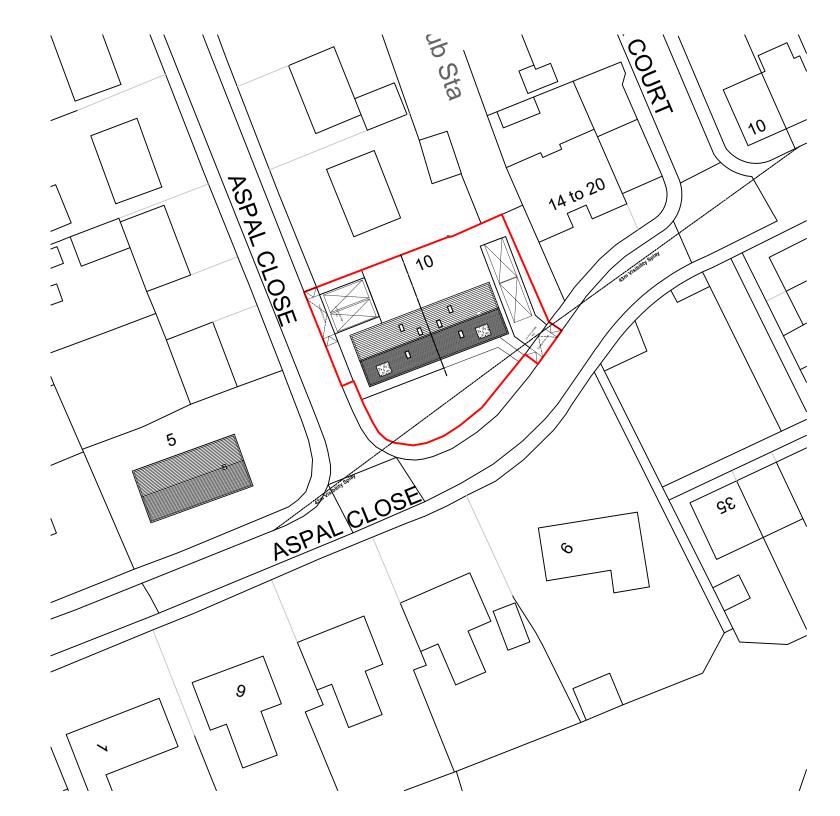

1:1250 Proposed Site Plan

1:500 Proposed Site Plan

This scheme is subject to Town Planning and all other necessary consents. Dimensions, areas and levels where given are only approximate and subject to site survey. All dimensions are to be checked on site, do not scale.

## BTP Group

Project Name

10 Aspals Close

Drawing Title

Proposed Site Location Plan

| Scale @ A3    |      |
|---------------|------|
| 1:1250, 1:500 |      |
| Date          | _    |
| Jan 2023      |      |
| Drn by        | _    |
| AG            |      |
| REV           | _    |
| Α             |      |
| Drawing No.   | -    |
| TAB889-04A    |      |
|               | שחחח |