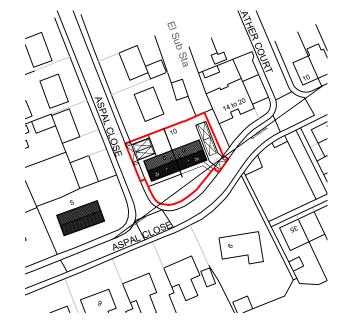

1:1250 Proposed Site Plan

1:500 Proposed Site Plan

This scheme is subject to Town Planning and all other necessary consents. Dimensions, areas and levels where given are only approximate and subject to site survey. All dimensions are to be checked on site, do not scale.

## BTP Group

Project Name

10 Aspals Close

Drawing Title

Proposed Site Location Plan

| Scale @ A3    |      |
|---------------|------|
| 1:1250, 1:500 |      |
| Date          | _    |
| Jan 2023      |      |
| Drn by        | _    |
| AG            |      |
| REV           | _    |
| Α             |      |
| Drawing No.   | -    |
| TAB889-04A    |      |
|               | שחחח |