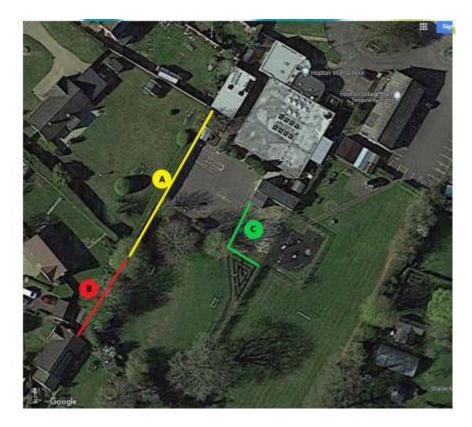

**Hopton Primary School, IP22 2QY** 

| Yellow Fence A | Supply and install 52m (estimate) of green V-mesh fencing flush to conifer hedge @ 1.5m |
|----------------|-----------------------------------------------------------------------------------------|
|                | high.                                                                                   |

| Red Fence B | Supply and install 27m (estimate) of green V-mesh fencing directly in front of the existing |
|-------------|---------------------------------------------------------------------------------------------|
|             | fence @ 1.8m high.                                                                          |

Green Fence C Supply and install 27m (estimate) of close board fencing @ 1.8m to include concrete posts and concrete gravel board.

Replace gate and fence at front of school with green V-mesh fencing  $7m \times 1.8m$  high