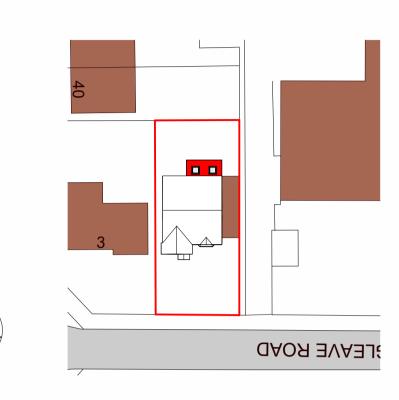

3 SITE PLAN 1:500

**GROUND FLOOR** 

1:50

4 FRONT ELEVATION 1:100

5 LEFT ELEVATION 1:100

6 REAR ELEVATION 1:100

7 RIGHT ELEVATION 1:100

Dorridge Solihull