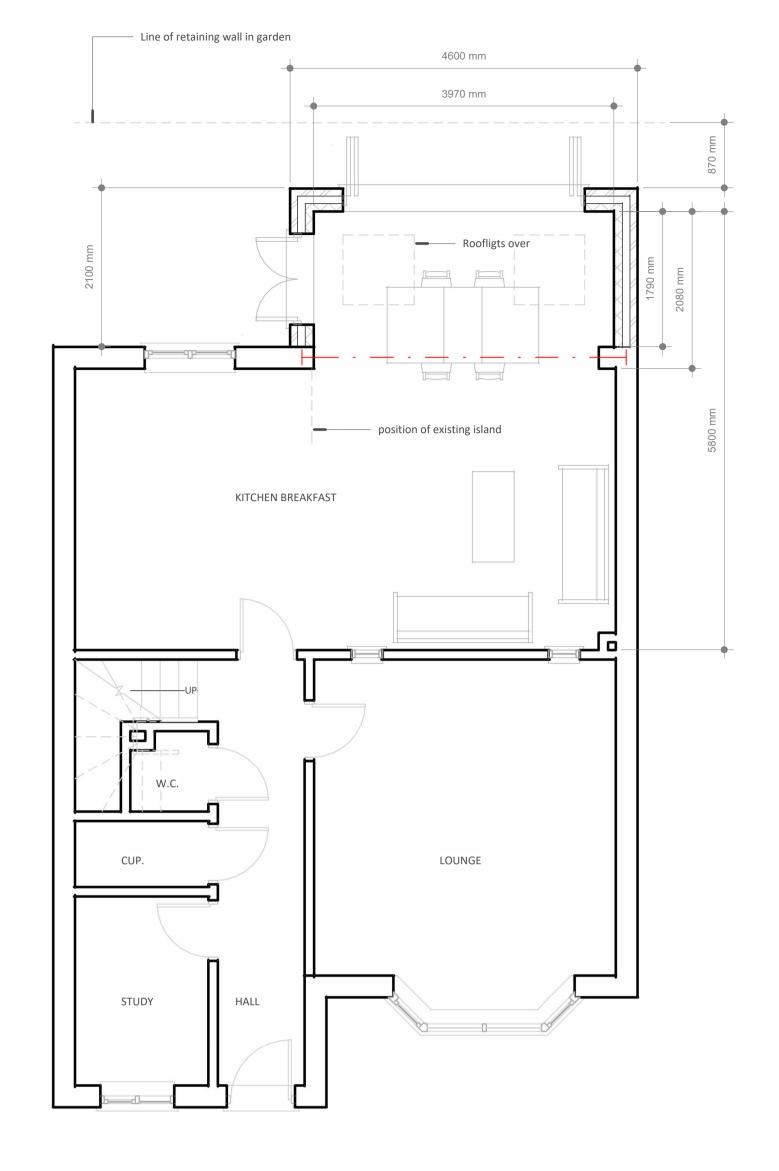

3 SITE PLAN 1:500

**GROUND FLOOR** 

1:50

4 FRONT ELEVATION 1:100

5 LEFT ELEVATION 1:100

6 REAR ELEVATION 1:100

7 RIGHT ELEVATION 1:100

Dorridge Solihull