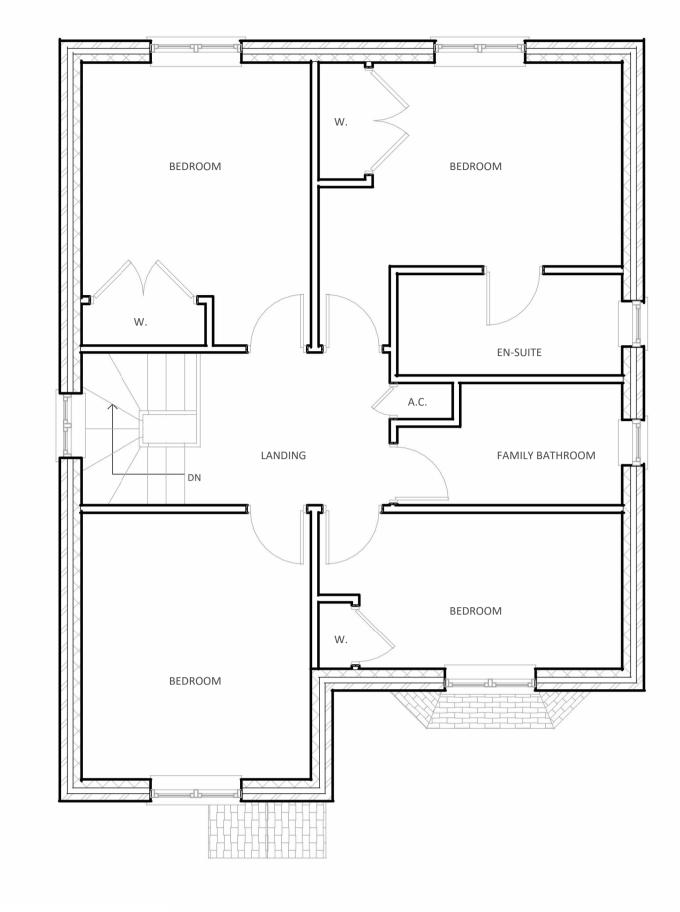

GROUND FLOOR PLAN

1:50

2 FIRST FLOOR PLAN

1:50

3 LOCATION PLAN

1:1250

4 FRONT
1:100

5 LEFT 1:100