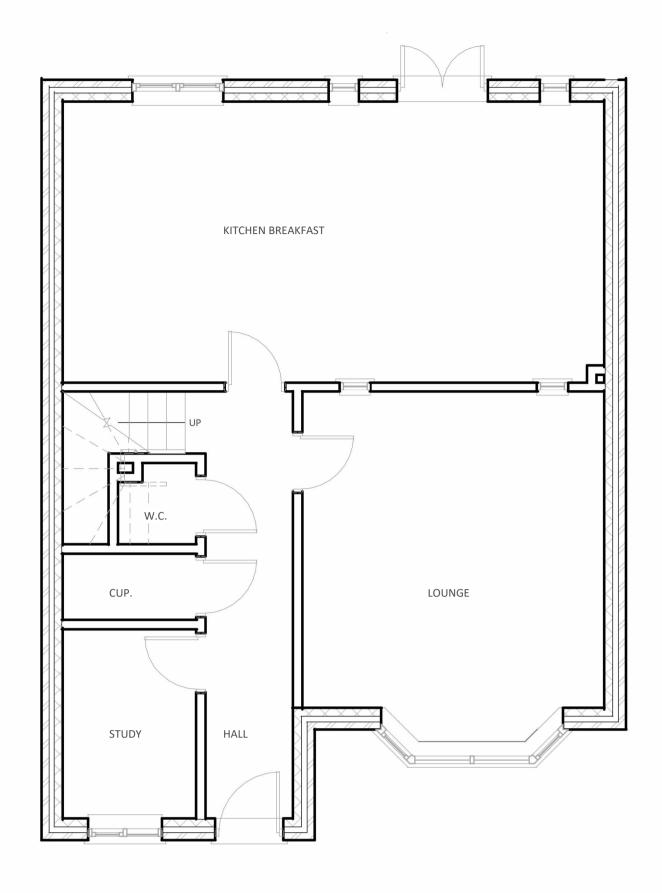

GROUND FLOOR PLAN

1:50

2 FIRST FLOOR PLAN

1:50

3 LOCATION PLAN

1:1250

4 FRONT
1:100

5 LEFT 1:100