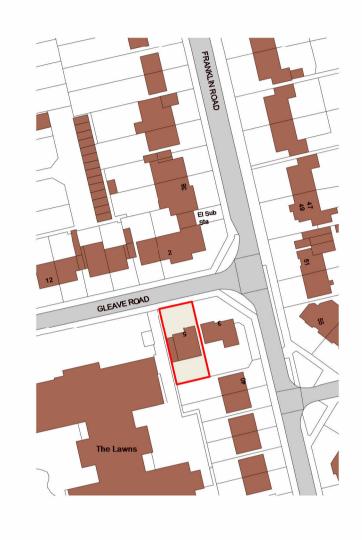

GROUND FLOOR PLAN

1:50

2 FIRST FLOOR PLAN

1:50

3 LOCATION PLAN

1:1250

4 FRONT
1:100

5 LEFT 1:100