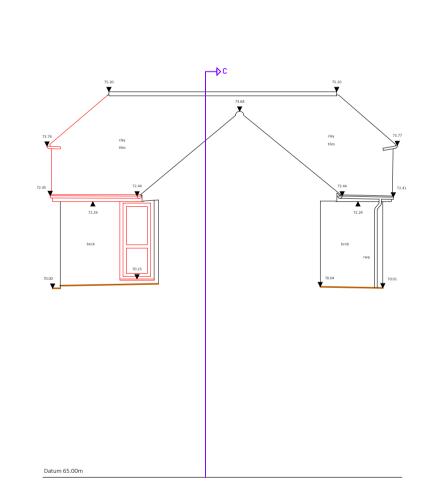

# EXISTING FRONT ELEVATION



### **EXISTING REAR ELEVATION**



## GARAGE SIDE ELEVATION



# SIDE ELEVATION (GARAGE)



#### GARAGE REAR ELEVATION



### SIDE ELEVATION





Specialist architecture, surveys and design for disabled people.

4 Carters Row, Hatfield, Hertfordshire, AL9 5NB

Tel: 020 8492 1617 Email: office@adaptationdesign.co.uk Website: www.adaptationdesign.co.uk Whispers, Chatter Alley, Dogmersfield, Hants, RG27 8SS

PLANNING - Existing Elevations

TC acting by his Deputy Anna Bond c/o Field Fisher LLP

| 0 10     | 20 3                | 0 40 | 50 | 60 | 70 |
|----------|---------------------|------|----|----|----|
|          | <u>ര</u> 1 : 1250 S | cale |    |    |    |
| 0        | 10                  |      | 20 |    | 30 |
| Metres ( | <u>ത</u> 1 : 500 Sd | cale |    |    |    |
| 0 1      | 2                   | 3    | 4  | 5  | 6  |
|          | @ 1 : 100 Sc        | ale  |    |    |    |
| 0        | 1