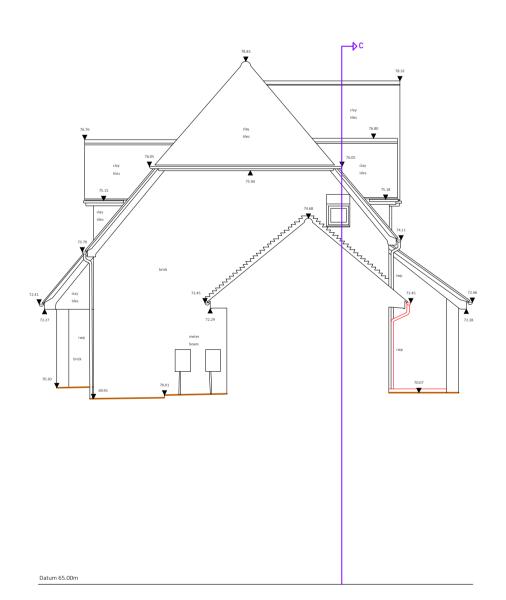

#### GARAGE REAR ELEVATION

### SIDE ELEVATION

Specialist architecture, surveys and design for disabled people.

4 Carters Row, Hatfield, Hertfordshire, AL9 5NB

Tel: 020 8492 1617 Email: office@adaptationdesign.co.uk Website: www.adaptationdesign.co.uk Whispers, Chatter Alley, Dogmersfield, Hants, RG27 8SS