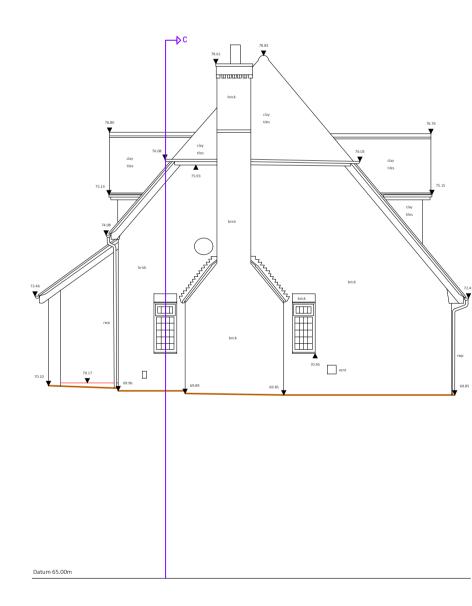

### SIDE ELEVATION

Specialist architecture, surveys and design for disabled people.

4 Carters Row, Hatfield, Hertfordshire, AL9 5NB

Tel: 020 8492 1617 Email: office@adaptationdesign.co.uk Website: www.adaptationdesign.co.uk Whispers, Chatter Alley, Dogmersfield, Hants, RG27 8SS