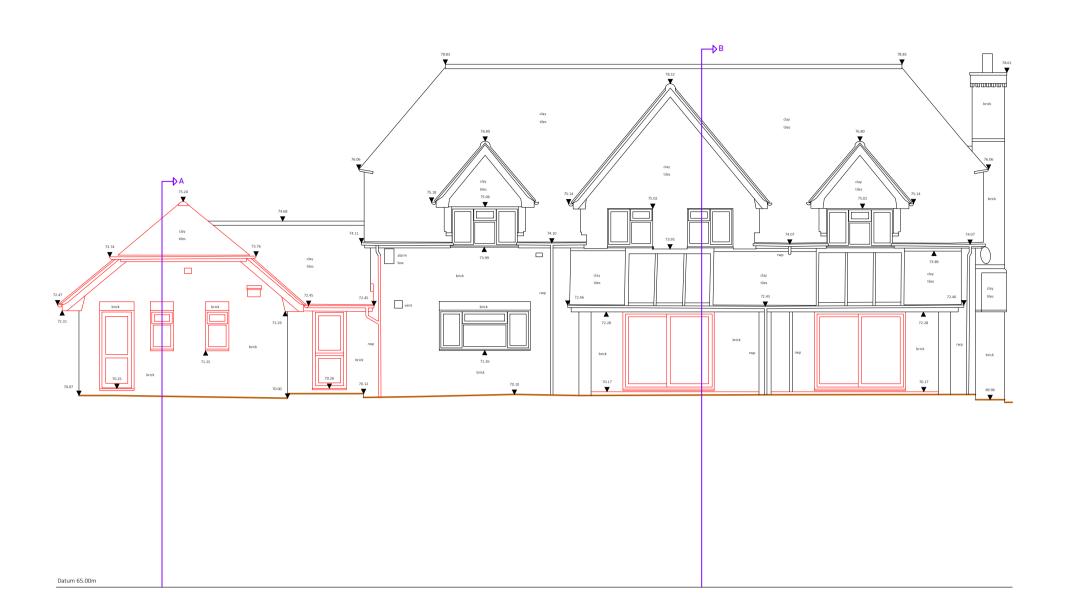

# EXISTING FRONT ELEVATION



### **EXISTING REAR ELEVATION**



## GARAGE SIDE ELEVATION



# SIDE ELEVATION (GARAGE)



#### GARAGE REAR ELEVATION



### SIDE ELEVATION





Specialist architecture, surveys and design for disabled people.

4 Carters Row, Hatfield, Hertfordshire, AL9 5NB

Tel: 020 8492 1617 Email: office@adaptationdesign.co.uk Website: www.adaptationdesign.co.uk Whispers, Chatter Alley, Dogmersfield, Hants, RG27 8SS

PLANNING - Existing Elevations

TC acting by his Deputy Anna Bond c/o Field Fisher LLP

| 0 10     | 20 3                | 0 40 | 50 | 60 | 70 |
|----------|---------------------|------|----|----|----|
|          | <u>ര</u> 1 : 1250 S | cale |    |    |    |
| 0        | 10                  |      | 20 |    | 30 |
| Metres ( | <u>ത</u> 1 : 500 Sd | cale |    |    |    |
| 0 1      | 2                   | 3    | 4  | 5  |