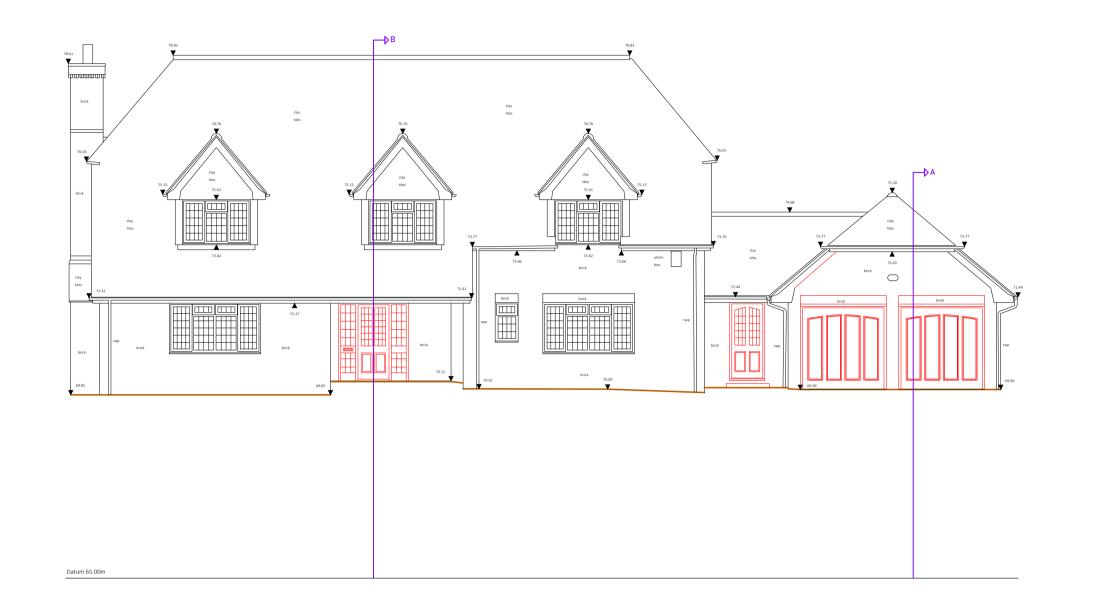

# EXISTING FRONT ELEVATION



### **EXISTING REAR ELEVATION**



## GARAGE SIDE ELEVATION



# SIDE ELEVATION (GARAGE)



#### GARAGE REAR ELEVATION



### SIDE ELEVATION





Specialist architecture, surveys and design for disabled people.

4 Carters Row, Hatfield, Hertfordshire, AL9 5NB

Tel: 020 8492 1617 Email: office@adaptationdesign.co.uk Website: www.adaptationdesign.co.uk Whispers, Chatter Alley, Dogmersfield, Hants, RG27 8SS

PLANNING - Existing Elevations

TC acting by his Deputy Anna Bond c/o Field Fisher LLP

| 0 10     | 20 3                | 0 40 | 50 | 60 | 70 |
|----------|---------------------|------|----|----|----|
|          | <u>ര</u> 1 : 1250 S | cale |    |    |    |
| 0        | 10                  |      | 20 |    | 30 |
| Metres ( | <u>ത</u> 1 : 500 Sd | cale |    |    |    |
| 0 1      | 2