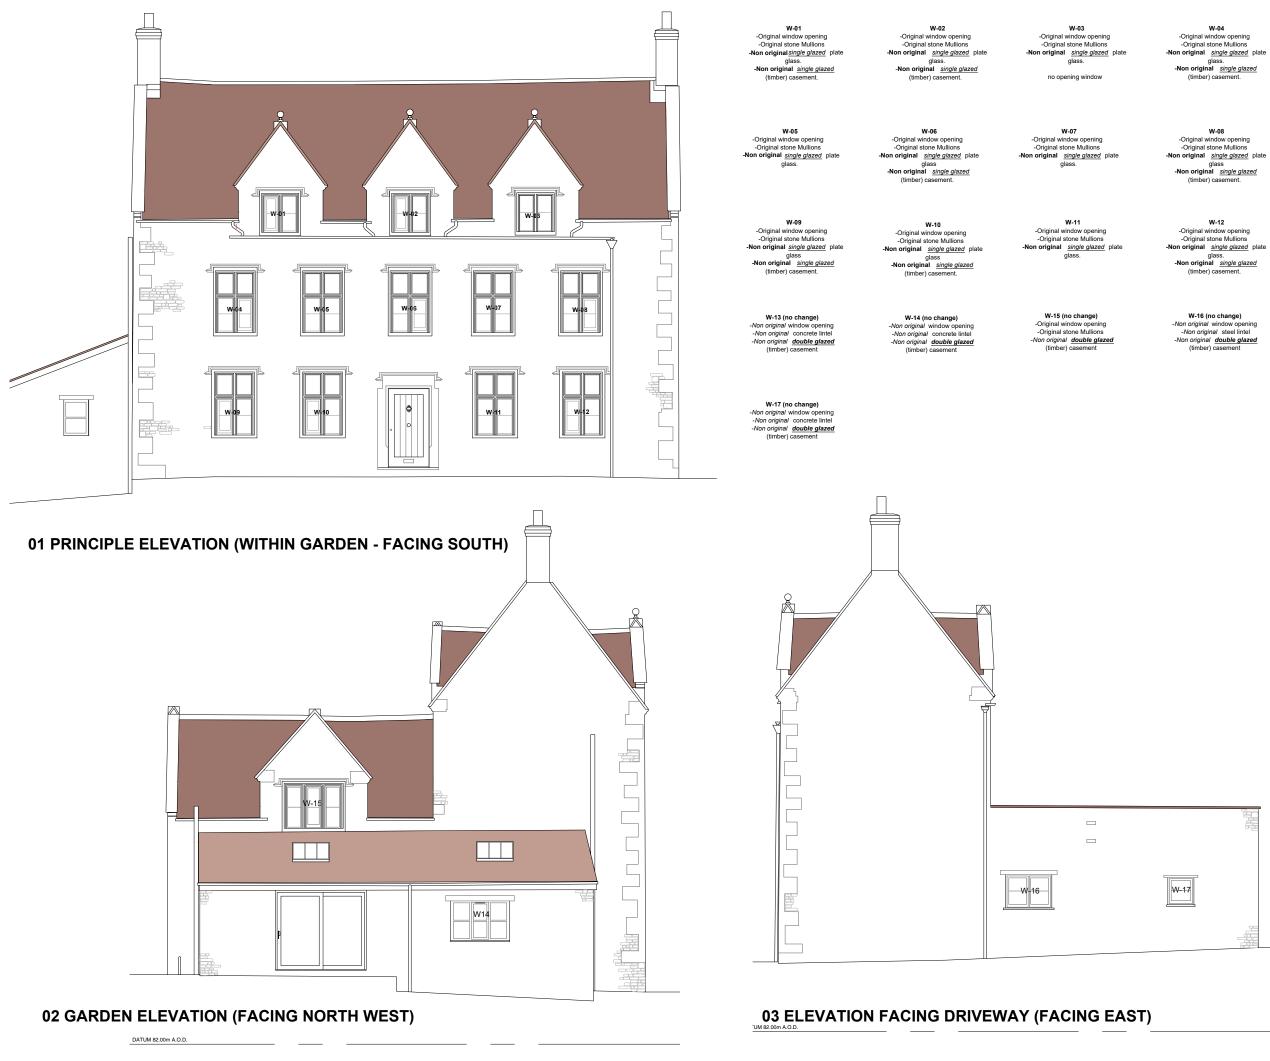

# **HOUSE EXISTING ELEVATIONS**

### **Double Glazed Windows** PROJECT NAME

SITE ADDRESS

Rectory Farmhouse, 39 Toghill Lane, Doynton, South Glos, BS30 5SY

| CLIENT               | C Asprey / R Greenwood |            |          |                                  |  |  |  |  |  |  |  |
|----------------------|------------------------|------------|----------|----------------------------------|--|--|--|--|--|--|--|
| DATE                 | REV                    | ISSU<br>BY | TO       | REMARK                           |  |  |  |  |  |  |  |
| 04-11-21<br>10-05-23 | 1<br>2                 | DR<br>JHC  | CA<br>CA | Planning & LBC<br>Planning & LBC |  |  |  |  |  |  |  |

NOTES / REMARKS

Summary Generally where original window openings remain, the window units are highly likely to be non original. Single glazed units causing ongoing harm within the interior of the building. Character deviated from likely original condition. Refer to other documents submitted as part of this application.