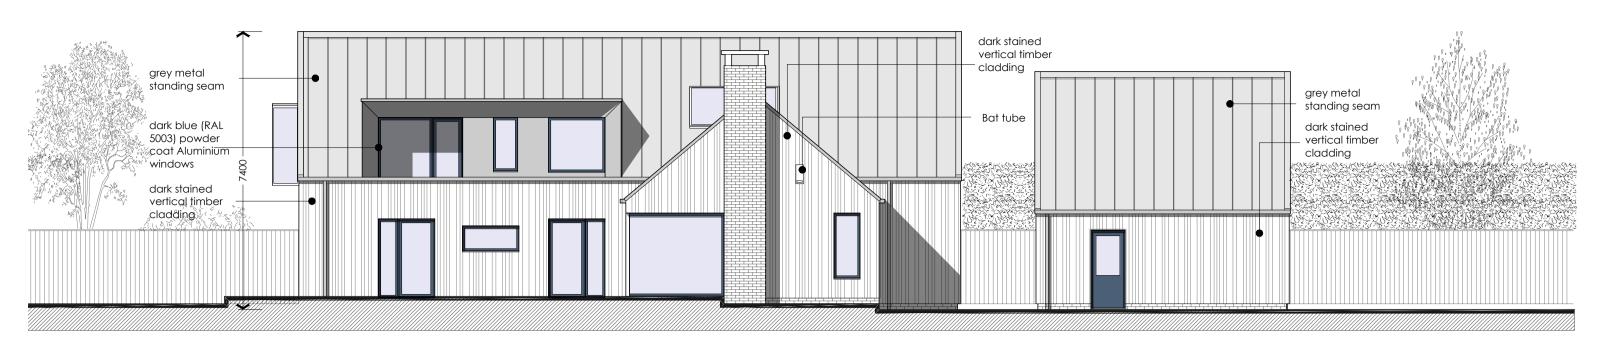

grey metal standing seam

dark stained vertical timber cladding

South Elevation East Elevation

North Elevation West Elevation

Ground Floor Plan

First Floor Plan

| Drawn<br><b>naw</b> | Checked    | Drwg No. 127-001 | Α |
|---------------------|------------|------------------|---|
| 1:100@A1            | (1:200@A3) | Oct 2018         |   |
| Scale               |            | Date             |   |