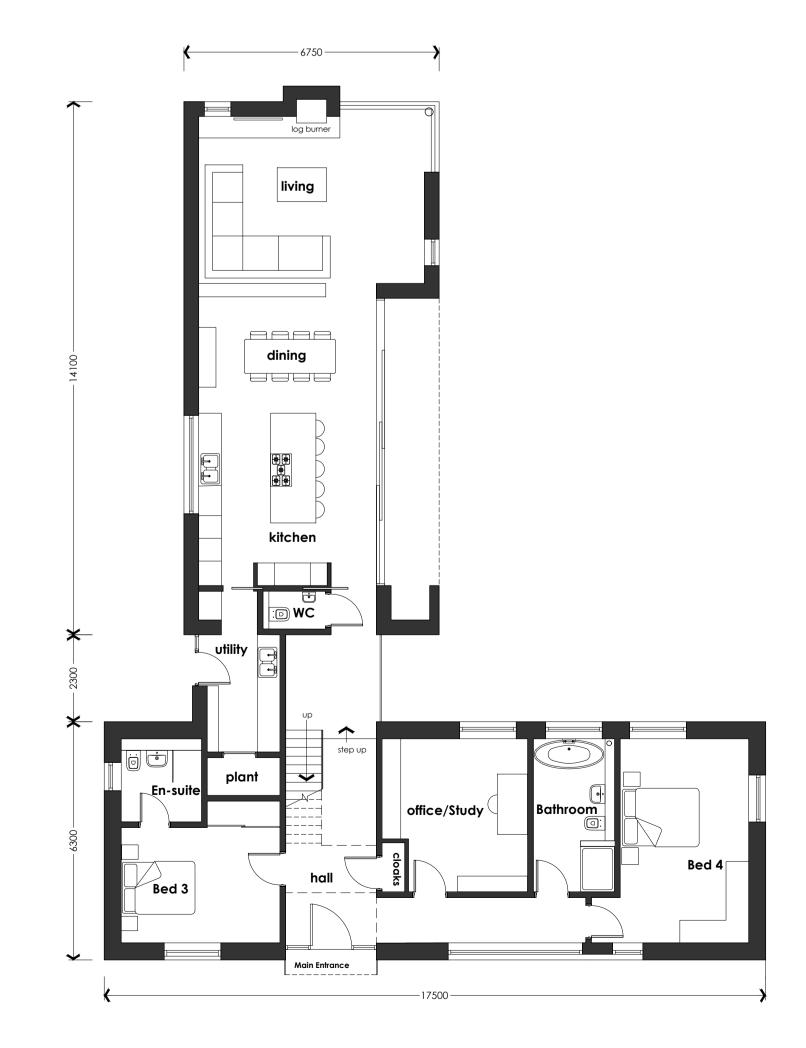

grey metal standing seam

dark stained vertical timber cladding

South Elevation East Elevation

North Elevation West Elevation

Ground Floor Plan

First Floor Plan

| Drawn<br><b>naw</b> | Checked    | Drwg No. 127-001 | Α |
|---------------------|------------|------------------|---|
| 1:100@A1            | (1:200@A3) | Oct 2018         |   |
| Scale               |            | Date             |   |