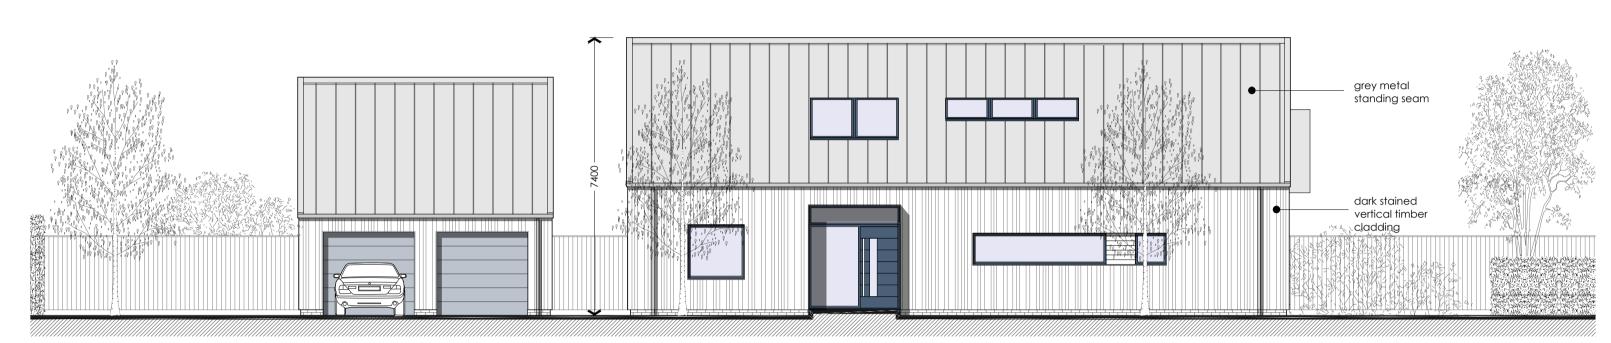

grey metal standing seam

dark stained vertical timber cladding

South Elevation East Elevation

North Elevation West Elevation

Ground Floor Plan

First Floor Plan

| Drawn<br><b>naw</b> | Checked    | Drwg No. 127-001 | Α |
|---------------------|------------|------------------|---|
| 1:100@A1            | (1:200@A3) | Oct 2018         |   |
| Scale               |            | Date             |   |