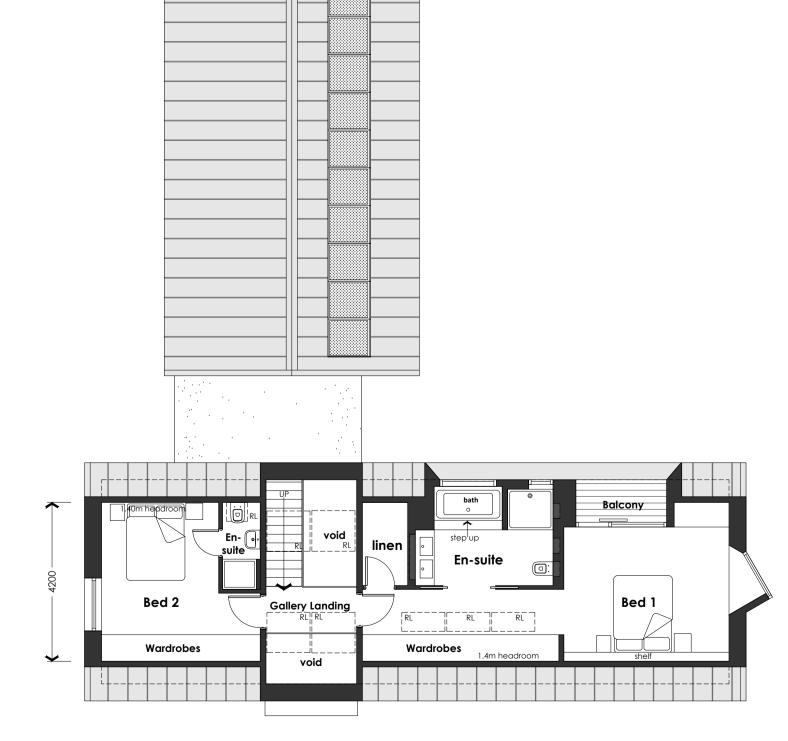

grey metal standing seam

dark stained vertical timber cladding

South Elevation East Elevation

North Elevation West Elevation

Ground Floor Plan

First Floor Plan

| Drawn<br><b>naw</b> | Checked    | Drwg No. 127-001 | Α |
|---------------------|------------|------------------|---|
| 1:100@A1            | (1:200@A3) | Oct 2018         |   |
| Scale               |            | Date             |   |