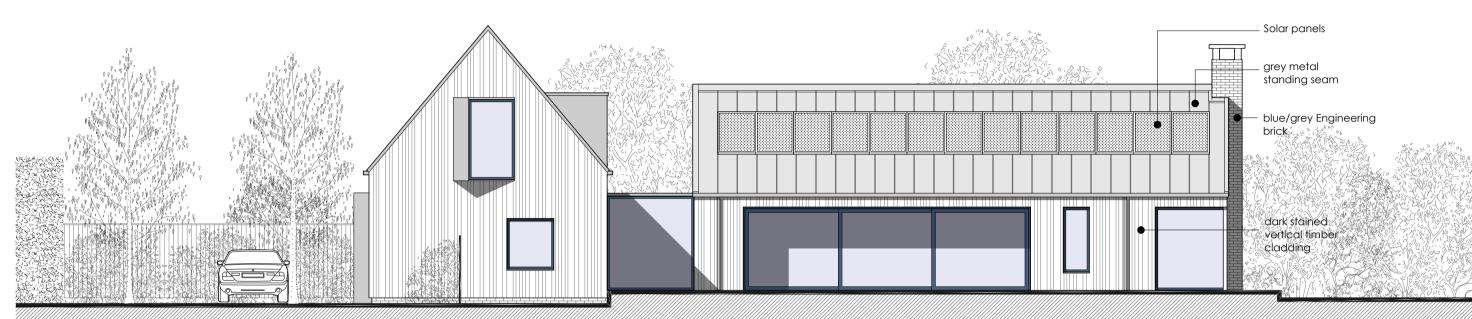

grey metal standing seam

dark stained vertical timber cladding

South Elevation East Elevation

North Elevation West Elevation

Ground Floor Plan

First Floor Plan

| Drawn<br><b>naw</b> | Checked    | Drwg No. 127-001 | Α |
|---------------------|------------|------------------|---|
| 1:100@A1            | (1:200@A3) | Oct 2018         |   |
| Scale               |            | Date             |   |