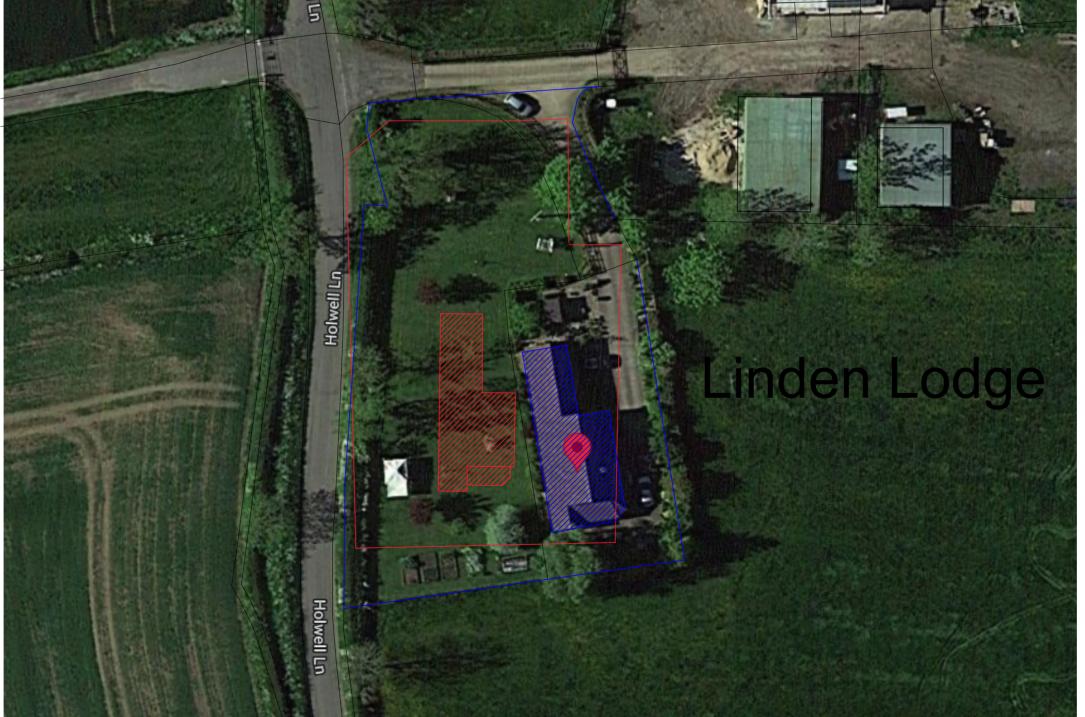

Ordnance Survey, (c) Crown Copyright 2021. All rights reserved. Licence number 100022432

| Drawing Number   | JR-1869-01                          |
|------------------|-------------------------------------|
| Original Size    | A2                                  |
| Job Name         | Linden Lodge                        |
| Job Site Address | Holwell Lane, Scalford,<br>LE14 4DJ |
| Client           | Sarah Morris                        |
|                  |                                     |

## Key

Size and location of property as shown on Approved Reserved Matters application 85/601

Boundary as shown on Approved Reserved Matters application 85/601

Size and position of property as shown on current OS data

Boundary as shown on current OS data