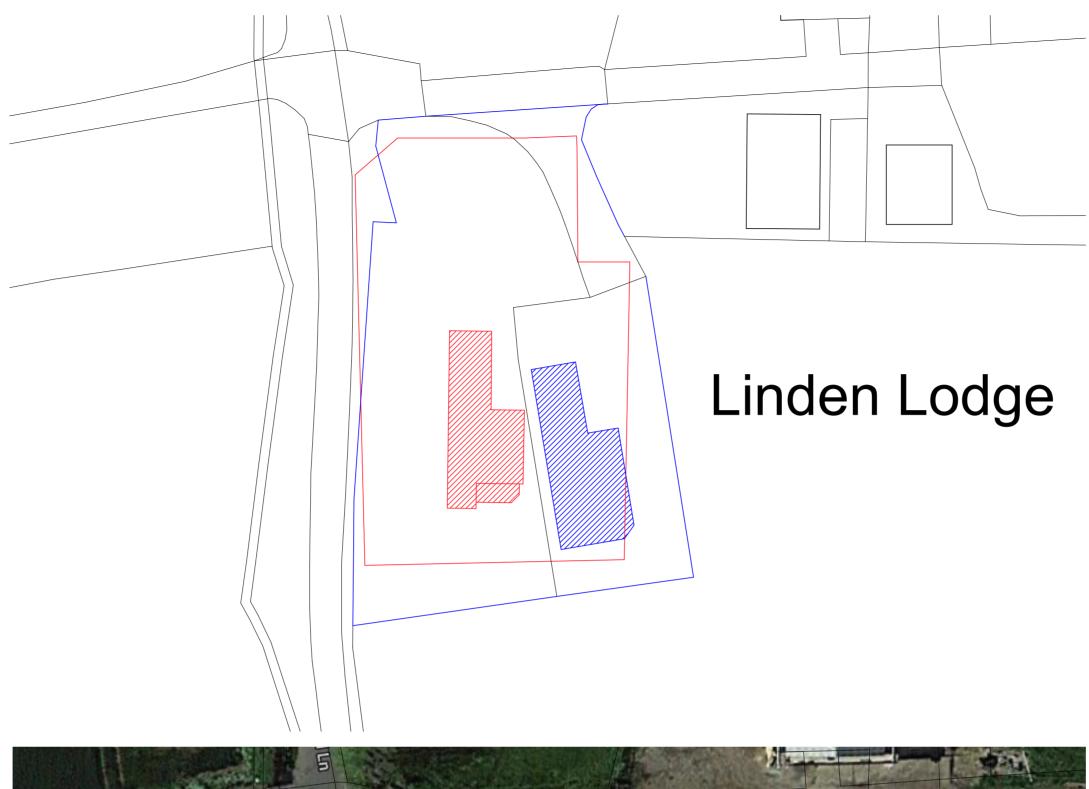

Ordnance Survey, (c) Crown Copyright 2021. All rights reserved. Licence number 100022432

| Drawing Number   | JR-1869-01                          |
|------------------|-------------------------------------|
| Original Size    | A2                                  |
| Job Name         | Linden Lodge                        |
| Job Site Address | Holwell Lane, Scalford,<br>LE14 4DJ |
| Client           | Sarah Morris                        |
|                  |                                     |

## Key

Size and location of property as shown on Approved Reserved Matters application 85/601

Boundary as shown on Approved Reserved Matters application 85/601

Size and position of property as shown on current OS data

Boundary as shown on current OS data