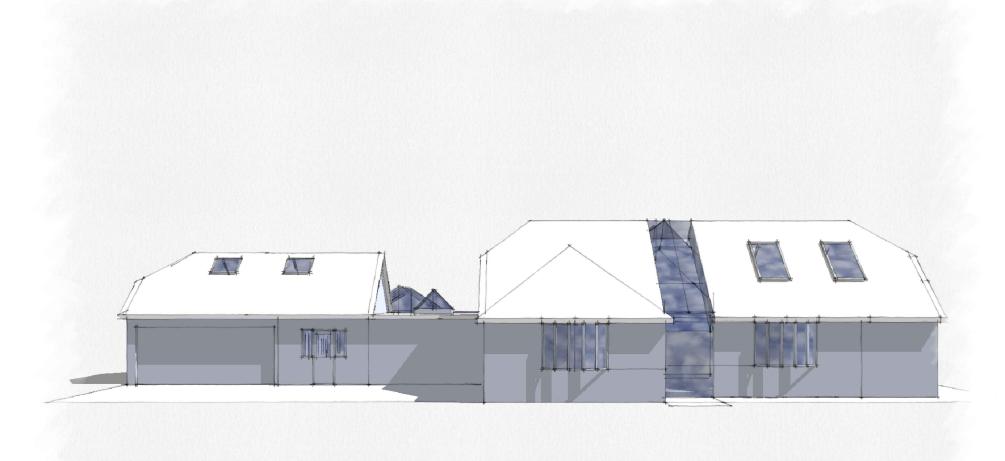

## PROPOSED FRONT ELEVATION



## PROPOSED ELEVATION TO AMBERLEA

| Architect                                                                                                    | Client<br>MR L DAY                           | Drawing  PROPOSED SKETCHED ELEVATIONS | Date  APRIL 23          | Revision            |
|--------------------------------------------------------------------------------------------------------------|----------------------------------------------|---------------------------------------|-------------------------|---------------------|
| Barrie M. Payne BA Dip (HONS) Arch.  Mobile: 07903 292479  Office: 01424 814901  Email: barriepayne5@aol.com | Address  PLEASANT VIEW CHART SUTTON ME17 3SA | Project  ALTERATIONS AND ADDITIONS    | Scale<br><sub>NTS</sub> | Drwg No<br