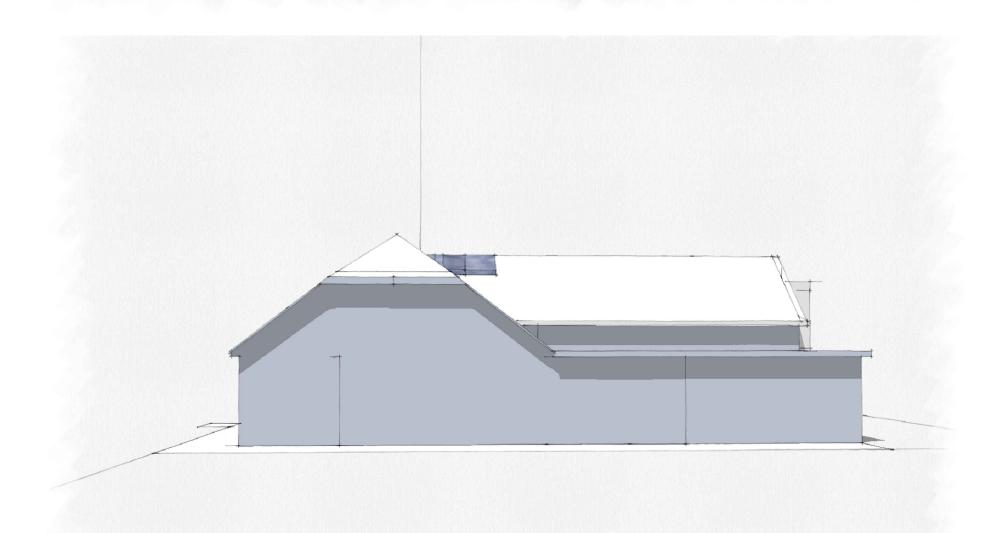

## PROPOSED ELEVATION TO AMBERLEA

| Architect                                                                                                    | Client<br>MR L DAY                           | Drawing  PROPOSED SKETCHED ELEVATIONS | Date  APRIL 23          | Revision            |
|--------------------------------------------------------------------------------------------------------------|----------------------------------------------|---------------------------------------|-------------------------|---------------------|
| Barrie M. Payne BA Dip (HONS) Arch.  Mobile: 07903 292479  Office: 01424 814901  Email: barriepayne5@aol.com | Address  PLEASANT VIEW CHART SUTTON ME17 3SA | Project  ALTERATIONS AND ADDITIONS    | Scale<br><sub>NTS</sub> | Drwg No<br>166/ 108 |