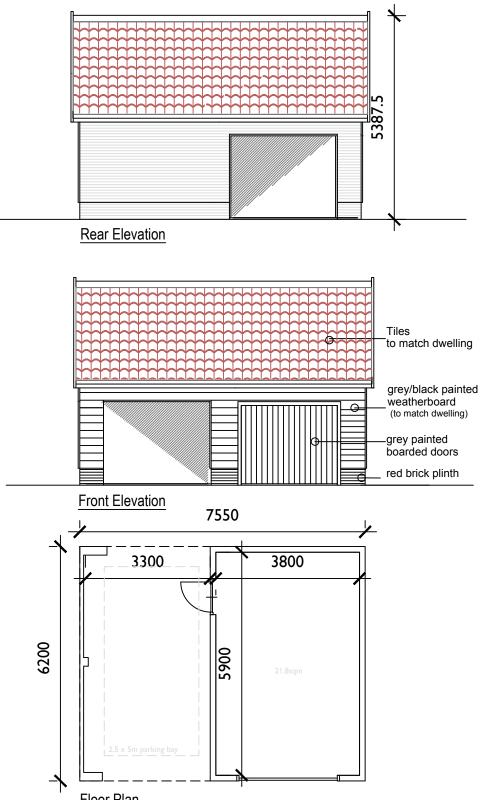

| 0     | 5      | 10 |
|-------|--------|----|
|       |        |    |
| 1:100 | metres |    |

| Ref.                                                                                                                                                                                                                                                                                 | Date        | Revision                |                               |                    |          |                                          |            |
|-------------------------------------------------------------------------------------------------------------------------------------------------------------------------------------------------------------------------------------------------------------