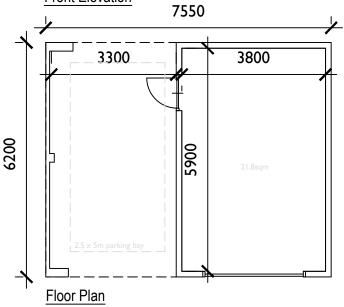

| 0     | 5      | 10 |
|-------|--------|----|
|       |        |    |
| 1:100 | metres |    |

| Ref.                                                                                                                                                                                                                                                                                 | Date        | Revision                |                               |                    |          |                                          |            |
|-------------------------------------------------------------------------------------------------------------------------------------------------------------------------------------------------------------------------------------------------------------------