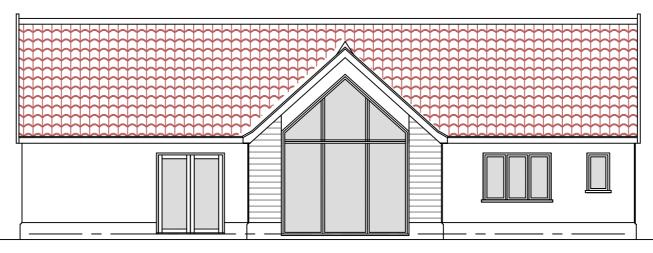

Side Elevation - South

Rear Elevation - East

Front Elevation - West

| Ref. | Date | Revision |
|------|------|----------|
|      |      |          |

Ensure all dimensions are checked on site prior to ordering of prefabricated elements. Ensure minimum headroom requirements are met for all staircases.