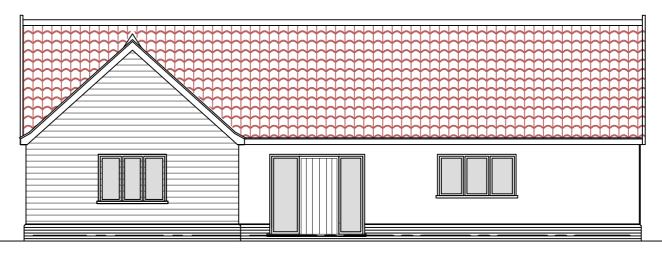

Side Elevation - South

Rear Elevation - East

Front Elevation - West

| Ref. | Date | Revision |
|------|------|----------|
|      |      |          |

Ensure all dimensions are checked on site prior to ordering of prefabricated elements. Ensure minimum headroom requirements are met for all staircases.