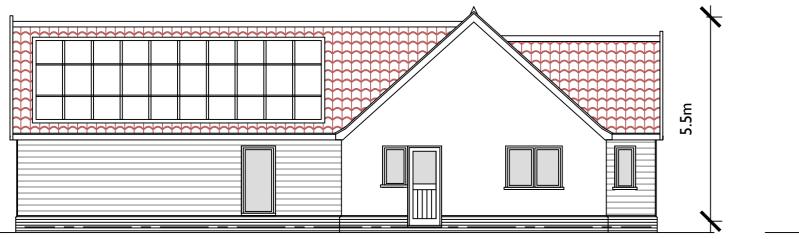

Side Elevation - South

Rear Elevation - East

Front Elevation - West

| Ref. | Date | Revision |
|------|------|----------|
|      |      |          |

Ensure all dimensions are checked on site prior to ordering of prefabricated elements. Ensure minimum headroom requirements are met for all staircases.