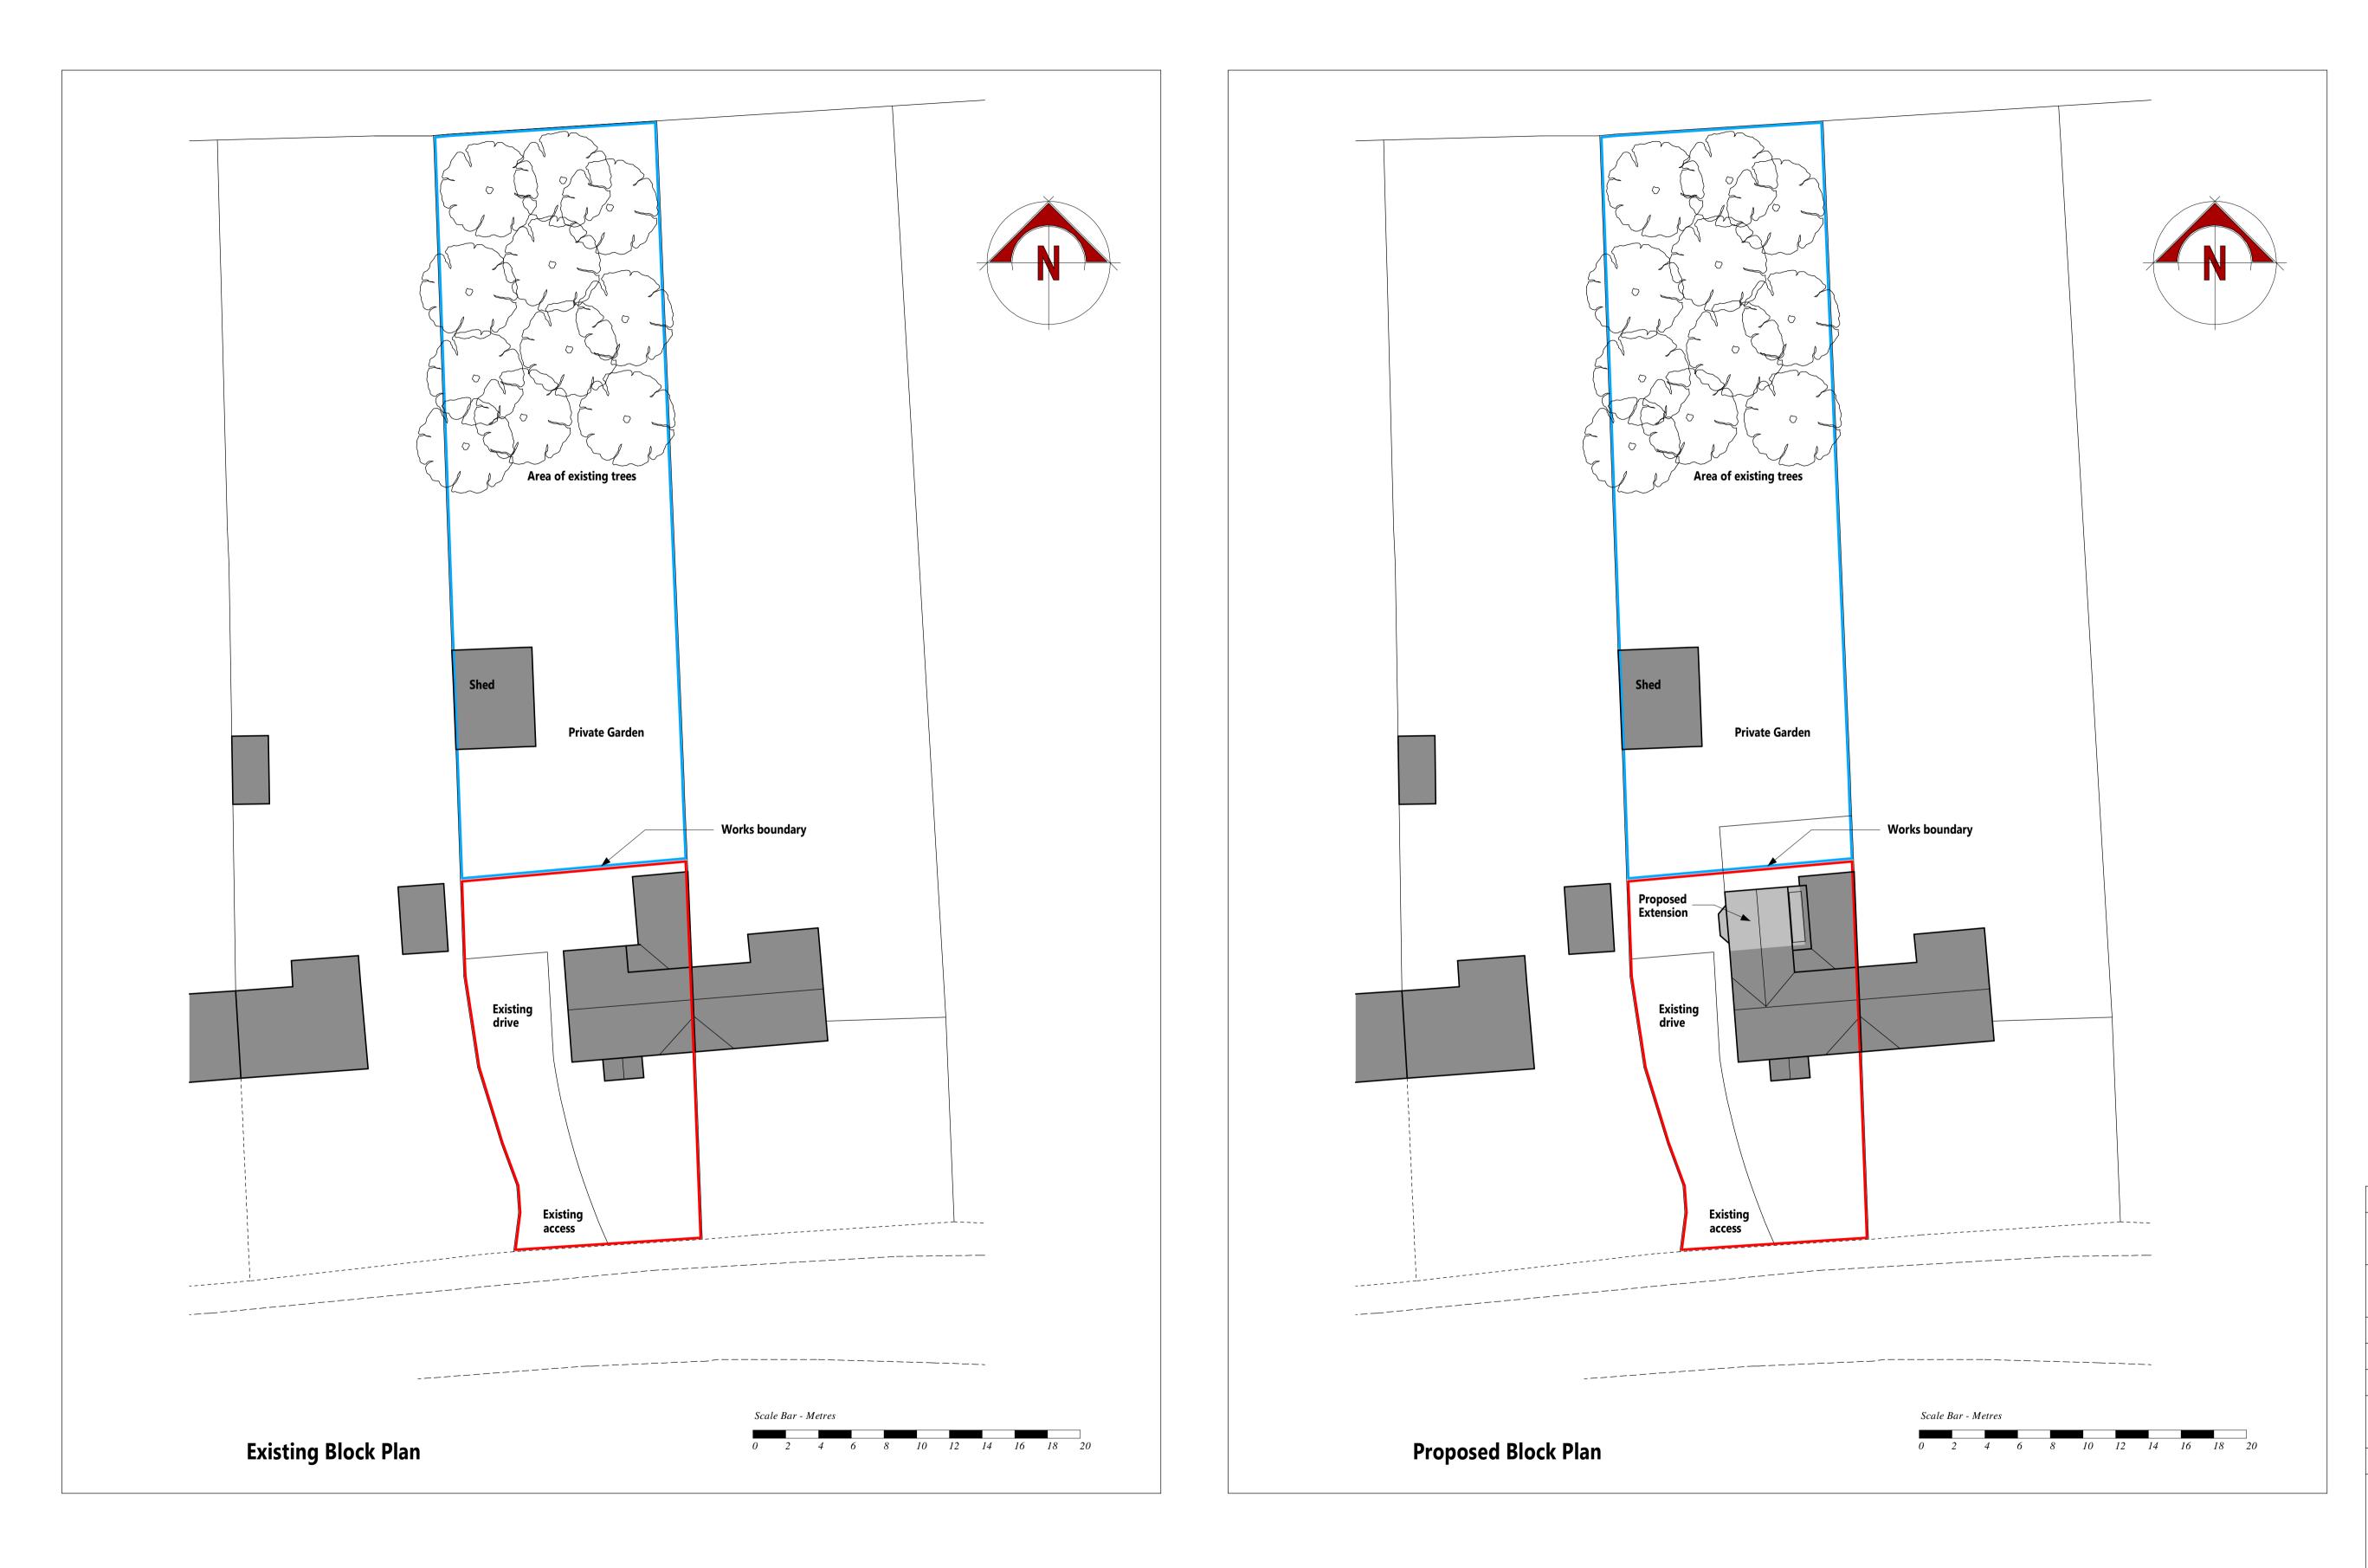

| REVISIONS      |                                          |
|----------------|------------------------------------------|
| PROJECT        | Proposed Extension & Alterations         |
| ADDRESS        | 4 Middlewood Cottages, Offton<br>IP8 4RR |
| CLIENT         | Steven & Crystal Monk                    |
| DATE           | October 2022                             |
| SCALE / SIZE   | 1:200 / A1                               |
| DRAWING        | Site Block Plans                         |
|                |                                          |
| REFERENCE      | LDA-338-04A                              |
|                | LDA-338-04A<br>Architecture Limited      |
| © Let's Design | Architecture Limited                     |