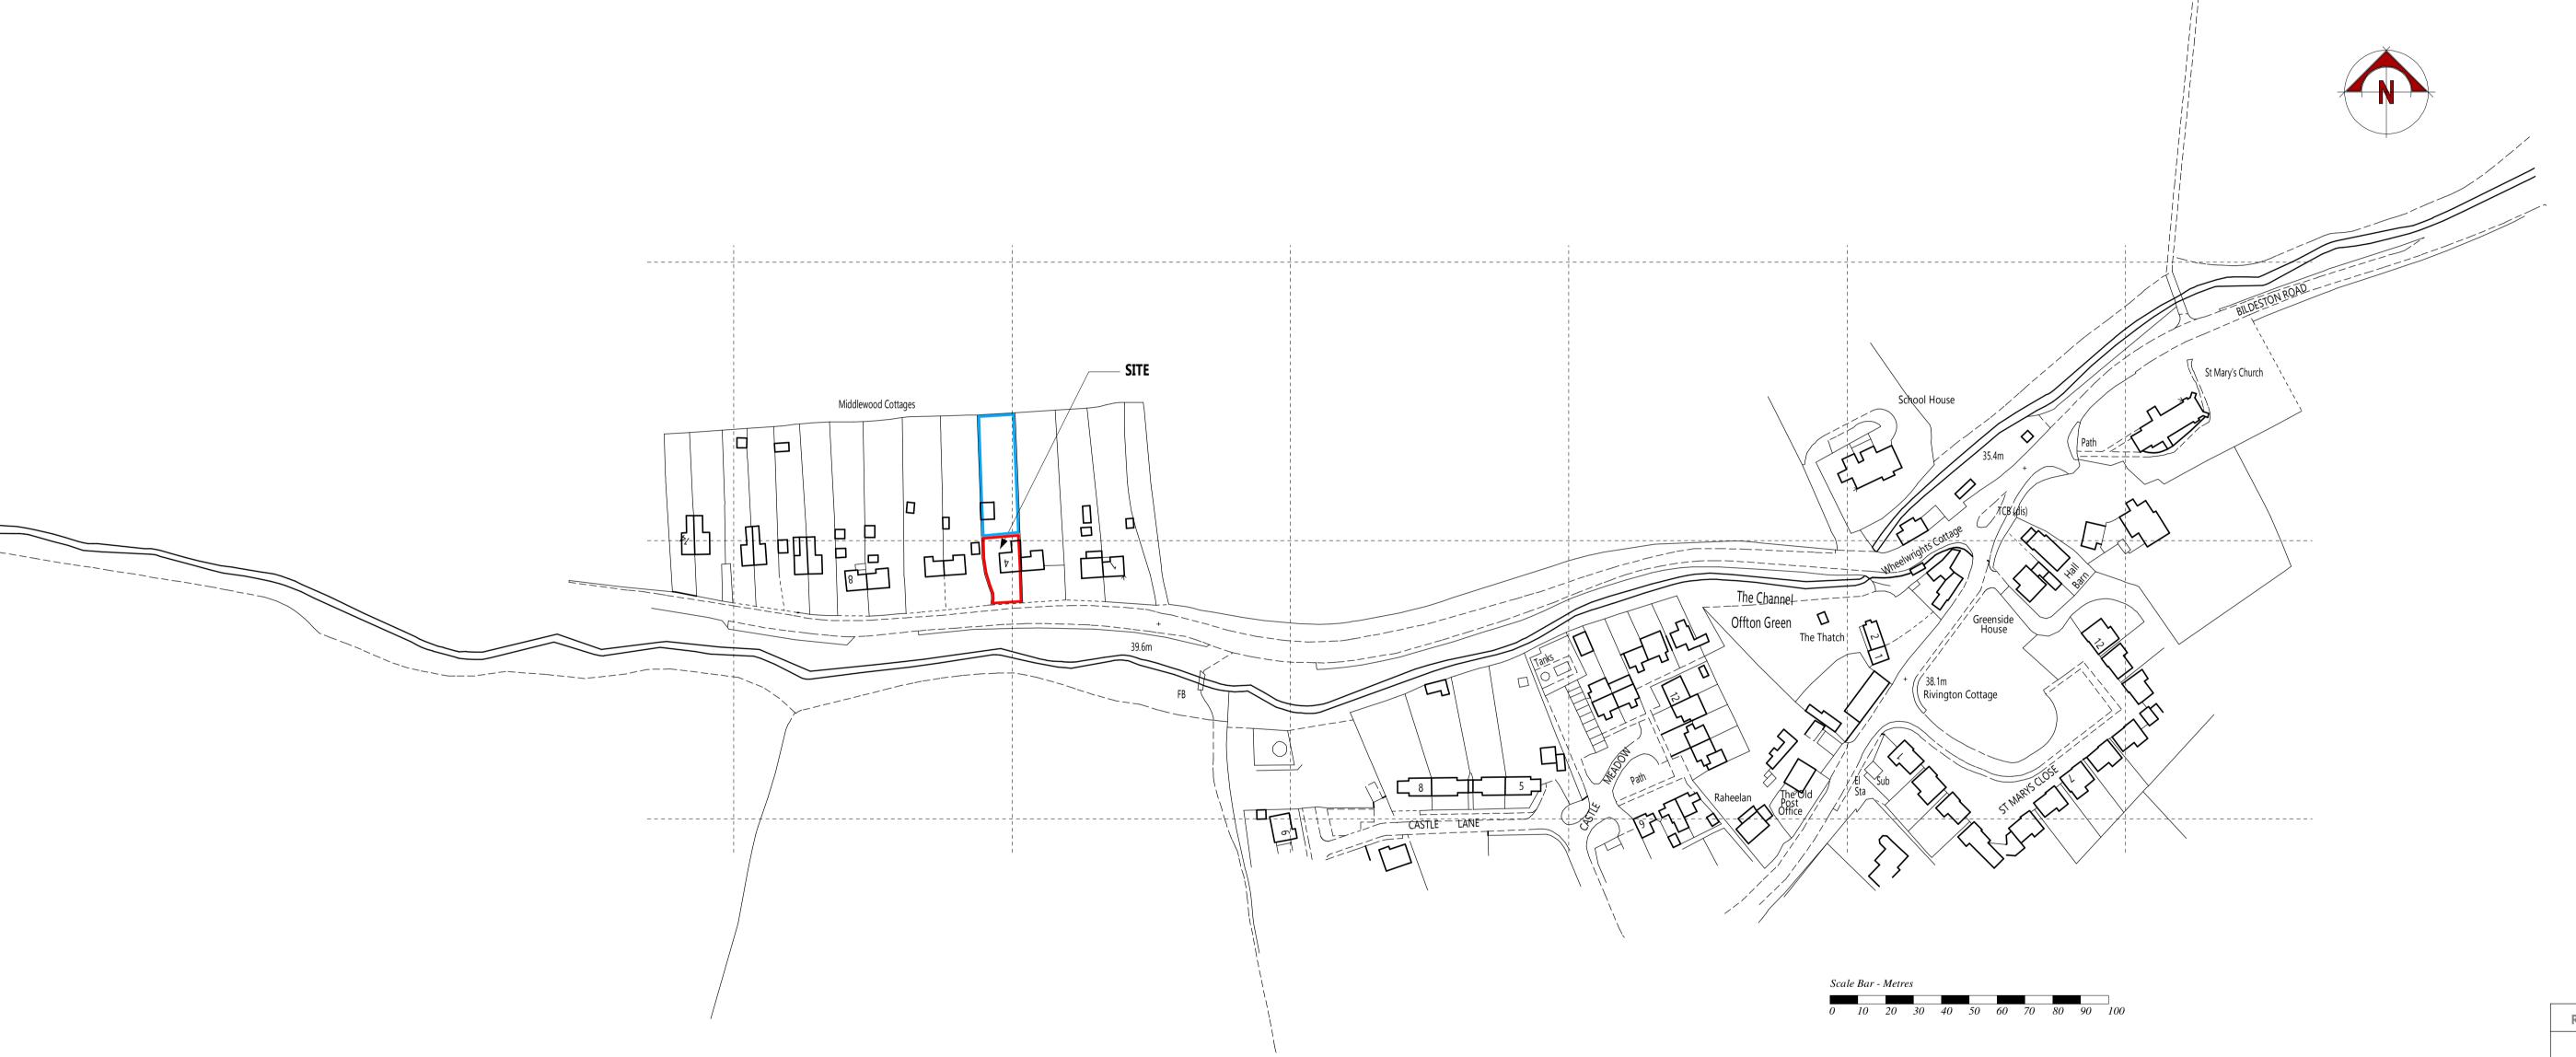

| REVISIONS      |                                          |
|----------------|------------------------------------------|
| PROJECT        | Proposed Extension & Alterations         |
| ADDRESS        | 4 Middlewood Cottages, Offton<br>IP8 4RR |
| CLIENT         | Steven & Crystal Monk                    |
| DATE           | October 2022                             |
| SCALE / SIZE   | 1:1250 / A1                              |
| DRAWING        | Ordnance Survey Location Plan            |
| REFERENCE      | LDA-338-03A                              |
| © Let's Design | n Architecture Limited                   |
|                | Architecture                             |