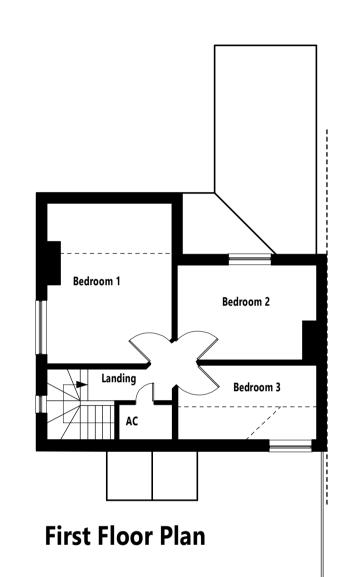

**West Elevation** 

South Elevation North Elevation





Scale Bar - Metres

PROJECT Proposed Extension & Alterations

ADDRESS 4 Middlewood Cottages, Offton IP8 4RR

CLIENT Steven & Crystal Monk

DATE July 2022

SCALE / SIZE 1:100 / A1

DRAWING Measured Survey (As Existing)

REFERENCE LDA-338-01

© Copyright - Let's Design Architecture Ltd. 2022 Not to be distributed without prior written consent

This drawing is not to be scaled from, unless using dimensions shown, as reproduced copies may not be to scale. All dimensions are to be checked on site and any inconsistency should be reported to the original designer.



01449 616678 | 07747 426260 | zoe@letsdesignarchitecture.com