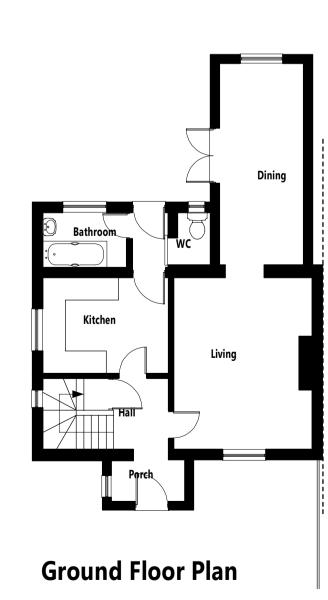

**West Elevation** 

South Elevation North Elevation

Scale Bar - Metres

PROJECT Proposed Extension & Alterations

ADDRESS 4 Middlewood Cottages, Offton IP8 4RR

CLIENT Steven & Crystal Monk

DATE July 2022

SCALE / SIZE 1:100 / A1

DRAWING Measured Survey (As Existing)

REFERENCE LDA-338-01

© Copyright - Let's Design Architecture Ltd. 2022 Not to be distributed without prior written consent

This drawing is not to be scaled from, unless using dimensions shown, as reproduced copies may not be to scale. All dimensions are to be checked on site and any inconsistency should be reported to the original designer.