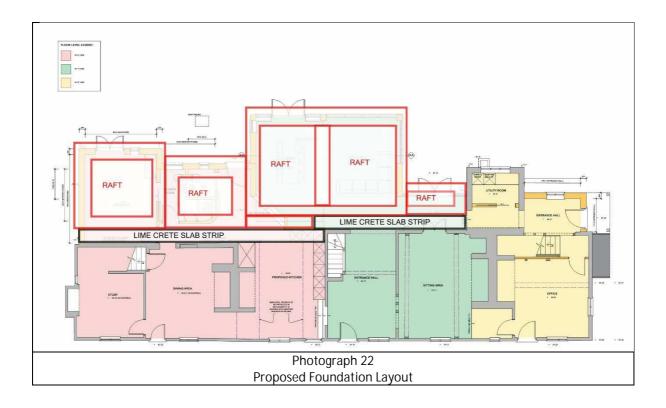

The proposed extension will be constructed on a raft foundation to minimise excavations externally. The raft will be sequenced to ensure stability to the original cottages during construction.

The sequencing of the works

- Install the new raft foundation for the extension offset 700mm from the face of Top Green and March Hare cottages.
- Install the 700mm strip limecrete slab between existing footings and the raft, in bays to allow for inspection of the footings, before proceeding to excavate.
- Internal floor slab lowered in four separate zones, each zone to be sequenced to allow for inspection of the footings, before proceeding to lower the floor and introduce foamed glass insulation and limecrete slab.