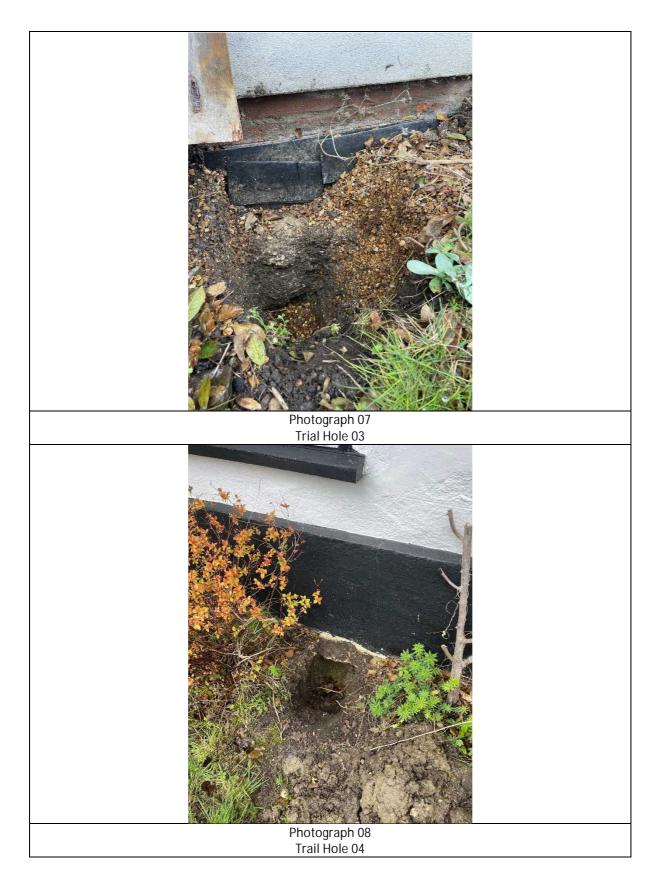

I have enclosed for reference the trial hole investigations and foundation concept prior to development of the construction drawings for submission to support discharge of conditions in accordance with approved Planning and Listed Building consent for the scheme.