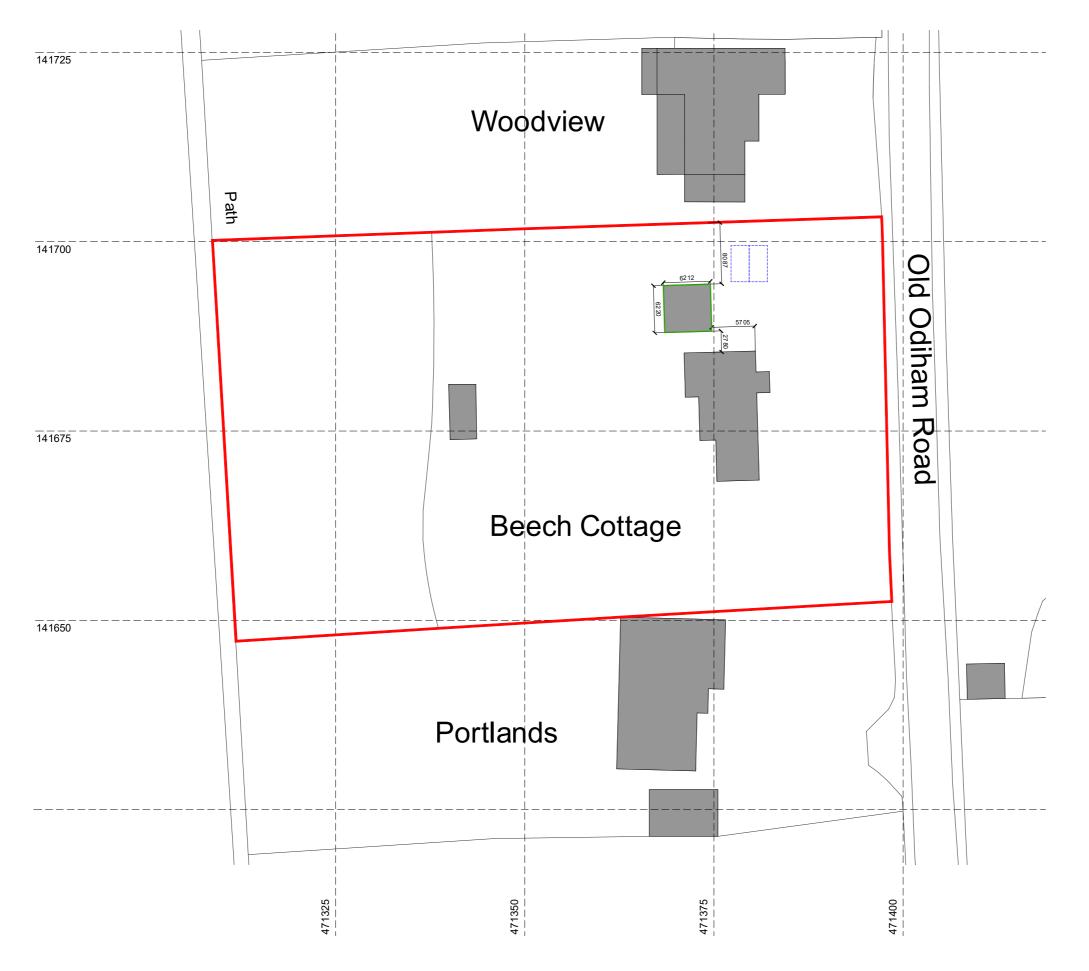

Ordnance Survey, (c) Crown Copyright 2023. All rights reserved. Licence number 100022432

Key:

Application boundary (0.454 ha)

Gross external area of proposed garage conversion to ancillary habitable space = 38.63 sqm

--- 2 no. parking space

Rev description

date by o

Projec

## Beech Cottage

Old Odiham Road, Shalden, GU34 4BW

Scale Date Drawn 1:500@A3 28/03/23 MH

Drawing Tit

## Proposed Site Block Plan

Status Planning

Drawing No. F 23180 - P006

MJH Architects, 4 Rockswood, Alton, Hants, GU342LD T.01420 544501www.mjharchitects.co.uk

Notes
This drawing is © copyright of MJH Architects.
This dawing is to be read in conjunction with all consultant's drawing, details and specification AII dimensions to be decked on site pior to commencement of building work.
Scale for planning purposes only. In harchitect indice implementation.