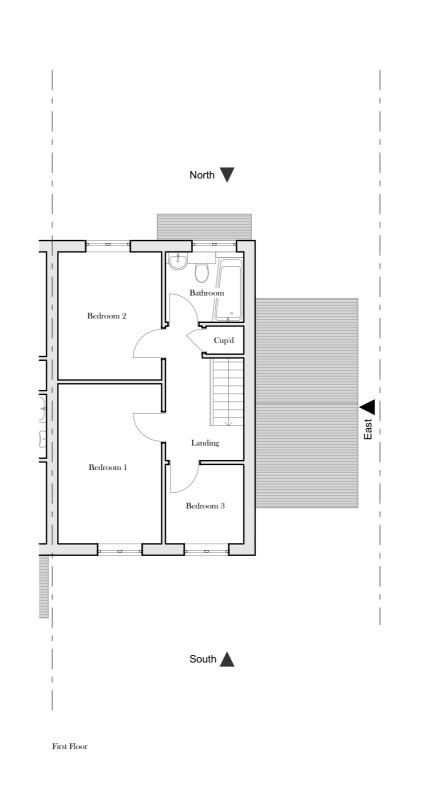

Project: 24 St Edward Road

Drawing Name: Existing Plans

Drawing Nº: 045/ 02

Date: 28 April 2023

1:100 @ A3 Scale:

ARCHITECTURE

Address: 40 Lynn Close, Oxford, OX3 0JH Email: Edward@Mangnalls.co.uk Tel: 07732 230595 Web: Mangnalls.co.uk