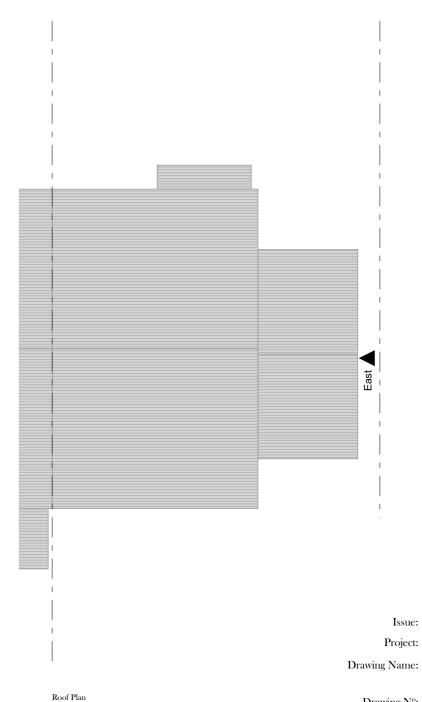

Project: 24 St Edward Road

Drawing Name: Existing Plans

Drawing Nº: 045/ 02

Date: 28 April 2023

1:100 @ A3 Scale:

ARCHITECTURE

Address: 40 Lynn Close, Oxford, OX3 0JH Email: Edward@Mangnalls.co.uk Tel: 07732 230595 Web: Mangnalls.co.uk