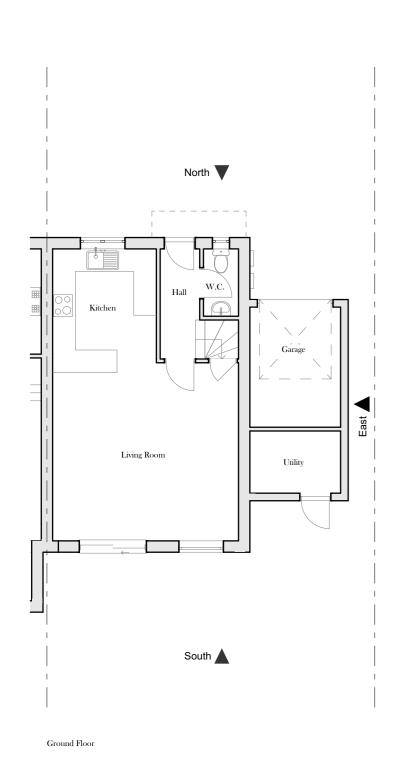

Project: 24 St Edward Road

Drawing Name: Existing Plans

Drawing Nº: 045/ 02

Date: 28 April 2023

1:100 @ A3 Scale:

ARCHITECTURE

Address: 40 Lynn Close, Oxford, OX3 0JH Email: Edward@Mangnalls.co.uk Tel: 07732 230595 Web: Mangnalls.co.uk