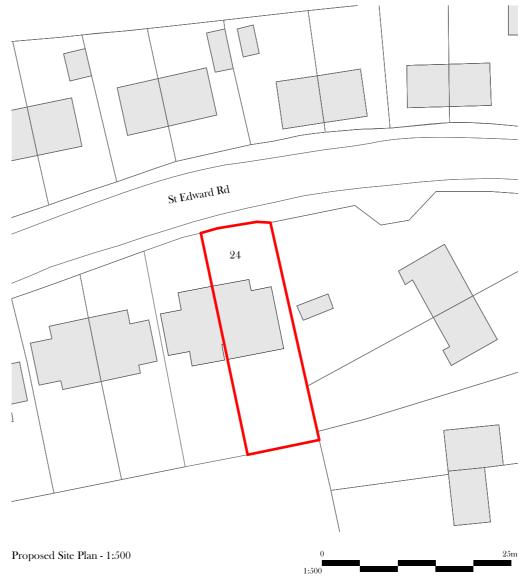

Issue: Drawing Name:

Date: Scale:

Address:

В

Project: 24 St Edward Road Location and Site Plan

Drawing Nº: 045/ 01

17 May 2023 1:1250, 1:500 @ A3

40 Lynn Close, Oxford, OX3 0JH Email: Edward@Mangnalls.co.uk Tel: 07732 230595 Web: Mangnalls.co.uk