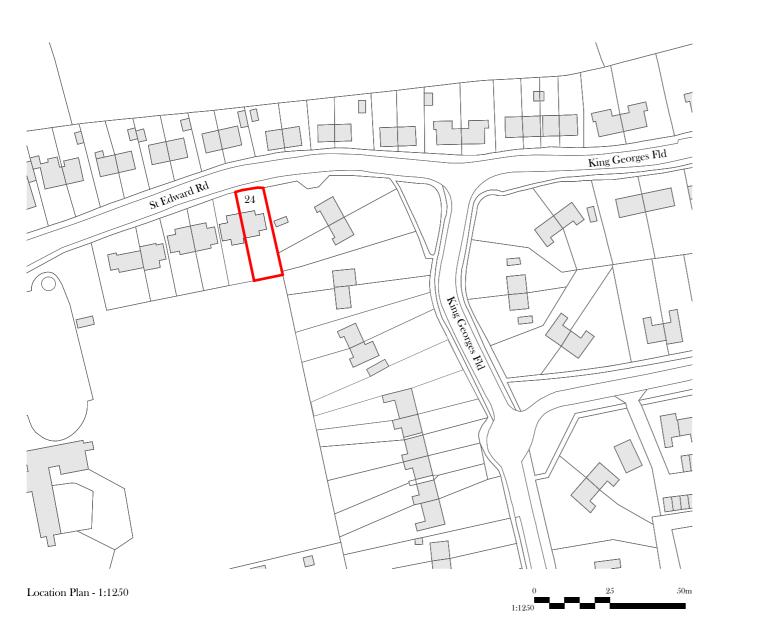

Issue: Drawing Name:

Date: Scale:

Address:

В

Project: 24 St Edward Road Location and Site Plan

Drawing Nº: 045/ 01

17 May 2023 1:1250, 1:500 @ A3

40 Lynn Close, Oxford, OX3 0JH Email: Edward@Mangnalls.co.uk Tel: 07732 230595 Web: Mangnalls.co.uk