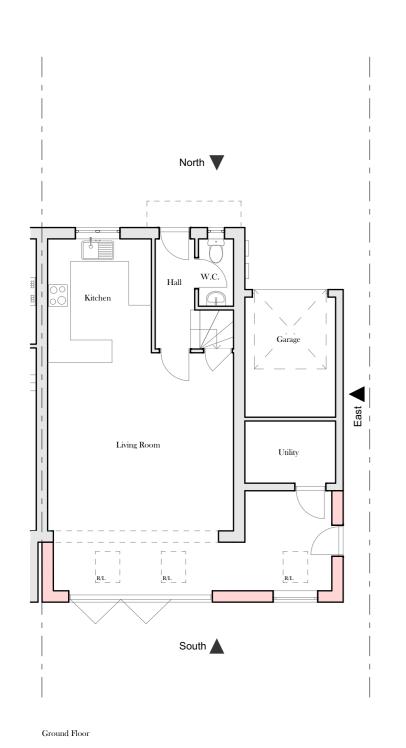

: C

Project: 24 St Edward Road

Drawing Name: Proposed Plans

Drawing Nº: 045/ 04

Date: 28 April 2023

Scale: 1:100 @ A3

ARCHITECTURE
40 Lynn Close, Oxford, OX3 0JH

Address: 40 Lynn Close, Oxford, OX3 0JH
Email: Edward@Mangnalls.co.uk
Tel: 07732 230595
Web: Mangnalls.co.uk