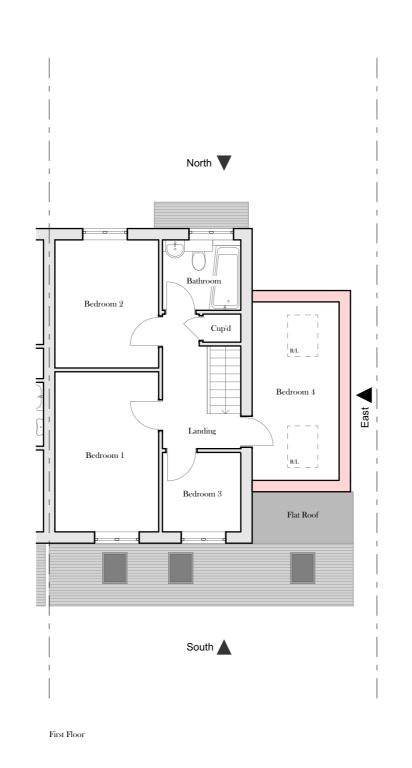

: C

Project: 24 St Edward Road

Drawing Name: Proposed Plans

Drawing Nº: 045/ 04

Date: 28 April 2023

Scale: 1:100 @ A3

ARCHITECTURE
40 Lynn Close, Oxford, OX3 0JH

Address: 40 Lynn Close, Oxford, OX3 0JH
Email: Edward@Mangnalls.co.uk
Tel: 07732 230595
Web: Mangnalls.co.uk