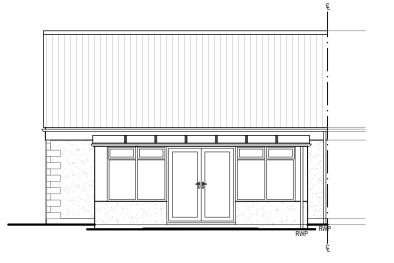

**EXISTING FRONT ELEVATION** (EAST)

**EXISTING REAR ELEVATION** (WEST)

**EXISTING SIDE ELEVATION** (NORTH)

\* COPYRIGHT.
DO NOT SCALE EXCEPT FOR PLANNING PURPOSES. CHECK ALL DIMENSIONS ON SITE.
THIS DRAWING IS ONLY TO BE USED ON THE SITE
FOR WHICH DESIGNED.

## EXISTING BUNGALOW MATERIALS

Rock face reconstructed stone to front and side elevations. Painted cream render to rear elevation.
Painted cream render to low level conservatory walls.

Concrete interlocking roof tile, Ludlow profile to Bungalow. Corrugated translucent plastic sheets to conservatory.

WINDOWS

White UPVC casement, double glazed.

DOORS

White UPVC main entrance door to Bungalow, half glazed.

RAINWATER GOODS

White UPVC round-line guttering and downpipes to Bungalow.
2no. shared downpipes (front and rear) with adjoining Bungalow.
White UPVC ogee guttering with square-line downpipes

SOFFITS & FASCIAS White UPVC.

HEADS / CILLS Recon stone window heads.

| REVIS                     | SIONS                                                                                                     | DAT |
|---------------------------|-----------------------------------------------------------------------------------------------------------|-----|
| MR                        | TE<br>BACON & MISS JAMES                                                                                  |     |
| EXT<br>ALT<br>57 N<br>COI | ECT: DPOSED SINGLE STOREY REAR ENSION TOGETHER WITH INTER ERATIONS AT: MENDIP VALE LEFORD DSTOCK, BA3 5PR | NAL |
| TITLE:                    |                                                                                                           |     |
| EXI                       | STING ELEVATIONS                                                                                          |     |