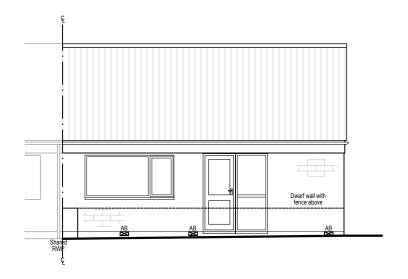

**EXISTING FRONT ELEVATION** (EAST)

**EXISTING REAR ELEVATION** (WEST)

**EXISTING SIDE ELEVATION** (NORTH)

\* COPYRIGHT.
DO NOT SCALE EXCEPT FOR PLANNING PURPOSES. CHECK ALL DIMENSIONS ON SITE.
THIS DRAWING IS ONLY TO BE USED ON THE SITE
FOR WHICH DESIGNED.

## EXISTING BUNGALOW MATERIALS

Rock face reconstructed stone to front and side elevations. Painted cream render to rear elevation.
Painted cream render to low level conservatory walls.

Concrete interlocking roof tile, Ludlow profile to Bungalow. Corrugated translucent plastic sheets to conservatory.

WINDOWS

White UPVC casement, double glazed.

DOORS

White UPVC main entrance door to Bungalow, half glazed.

RAINWATER GOODS

White UPVC round-line guttering and downpipes to Bungalow.
2no. shared downpipes (front and rear) with adjoining Bungalow.
White UPVC ogee guttering with square-line downpipes

SOFFITS & FASCIAS White UPVC.

HEADS / CILLS Recon stone window heads.

| REVIS                     | SIONS                                                                                                     | DAT |
|---------------------------|-----------------------------------------------------------------------------------------------------------|-----|
| MR                        | TE<br>BACON & MISS JAMES                                                                                  |     |
| EXT<br>ALT<br>57 N<br>COI | ECT: DPOSED SINGLE STOREY REAR ENSION TOGETHER WITH INTER ERATIONS AT: MENDIP VALE LEFORD DSTOCK, BA3 5PR | NAL |
| TITLE:                    |                                                                                                           |     |
| EXI                       | STING ELEVATIONS                                                                                          |     |