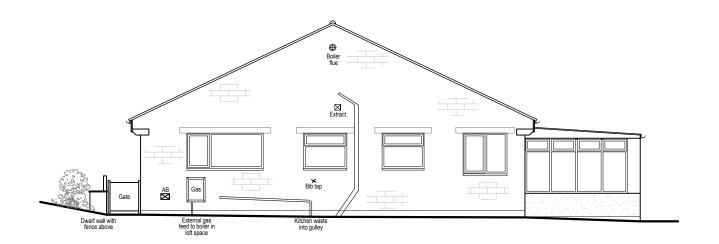

**EXISTING FRONT ELEVATION** (EAST)

**EXISTING REAR ELEVATION** (WEST)

**EXISTING SIDE ELEVATION** (NORTH)

\* COPYRIGHT.
DO NOT SCALE EXCEPT FOR PLANNING PURPOSES. CHECK ALL DIMENSIONS ON SITE.
THIS DRAWING IS ONLY TO BE USED ON THE SITE
FOR WHICH DESIGNED.

## EXISTING BUNGALOW MATERIALS

Rock face reconstructed stone to front and side elevations. Painted cream render to rear elevation.
Painted cream render to low level conservatory walls.

Concrete interlocking roof tile, Ludlow profile to Bungalow. Corrugated translucent plastic sheets to conservatory.

WINDOWS

White UPVC casement, double glazed.

DOORS

White UPVC main entrance door to Bungalow, half glazed.

RAINWATER GOODS

White UPVC round-line guttering and downpipes to Bungalow.
2no. shared downpipes (front and rear) with adjoining Bungalow.
White UPVC ogee guttering with square-line downpipes

SOFFITS & FASCIAS White UPVC.

HEADS / CILLS Recon stone window heads.

| REVIS                     | SIONS                                                                                                     | DAT |
|---------------------------|-----------------------------------------------------------------------------------------------------------|-----|
| MR                        | TE<br>BACON & MISS JAMES                                                                                  |     |
| EXT<br>ALT<br>57 N<br>COI | ECT: DPOSED SINGLE STOREY REAR ENSION TOGETHER WITH INTER ERATIONS AT: MENDIP VALE LEFORD DSTOCK, BA3 5PR | NAL |
| TITLE:                    |                                                                                                           |     |
| EXI                       | STING ELEVATIONS                                                                                          |     |