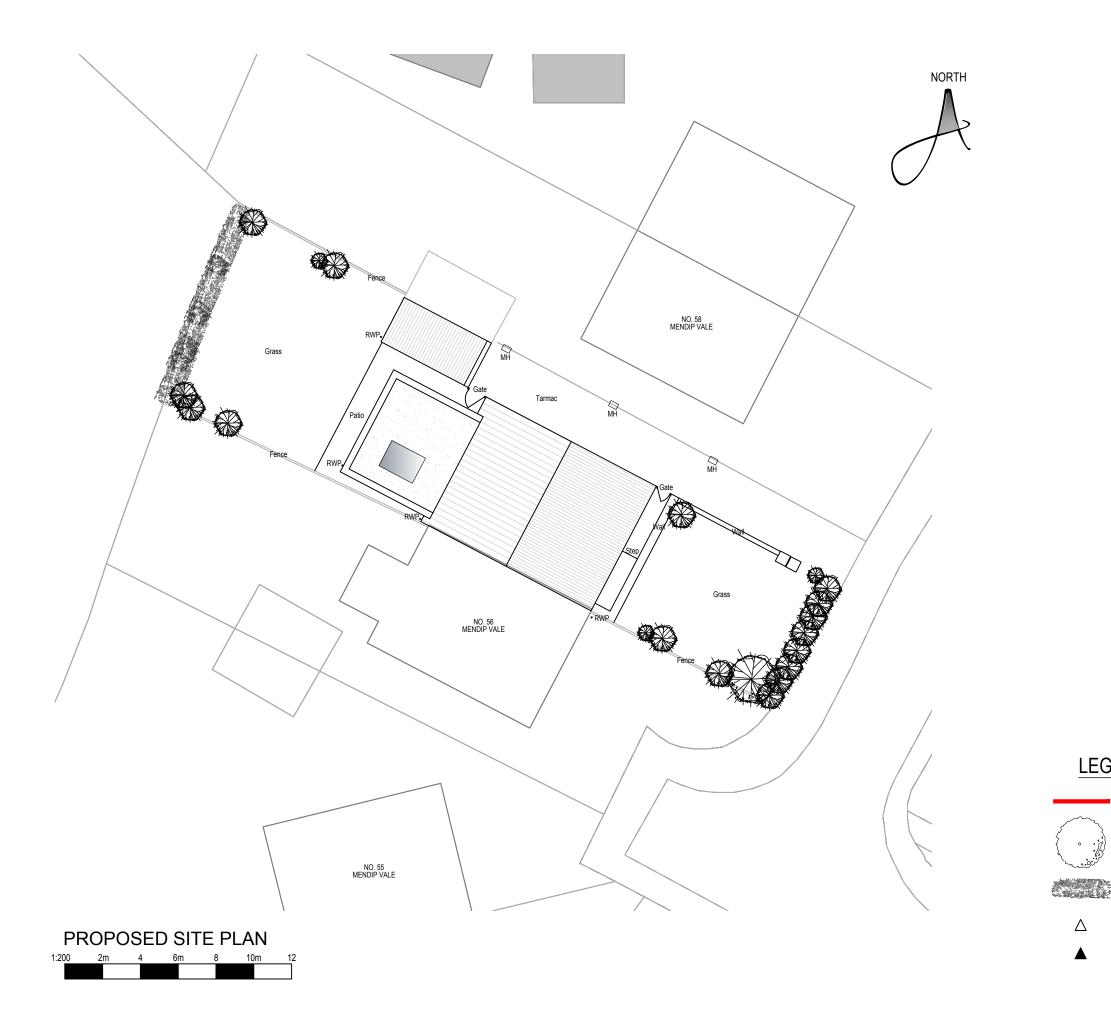

## LEGEND

Site Boundary Existing tree planting.

Existing greenery.

Access Door

Δ

## \* COPYRIGHT. DO NOT SCALE EXCEPT FOR PLANNING PURPOSES. CHECK ALL DIMENSIONS ON SITE. THIS DRAWING IS ONLY TO BE USED ON THE SITE FOR WHICH DESIGNED.

DATE REVISIONS CLIENT: MR BACON & MISS JAMES PROJECT: PROPOSED SINGLE STOREY REAR EXTENSION TOGETHER WITH INTERNAL ALTERATIONS AT: 57 MENDIP VALE COLEFORD RADSTOCK, BA3 5PR TITLE: PROPOSED SITE PLAN DRAWN: CR SCALES @ A3: CHECKED: JA 1:200 1:1250 DATE: MAR 23 DRG No: AA/23/02/11 REV.: -Arms MA architecture THE OLD BAKEHOUSE, 21 TIMBER STREET, CHIPPENHAM, WILTSHIRE, SN15 3BS 01249 404 004 info@armstrongarchitecture.co.uk