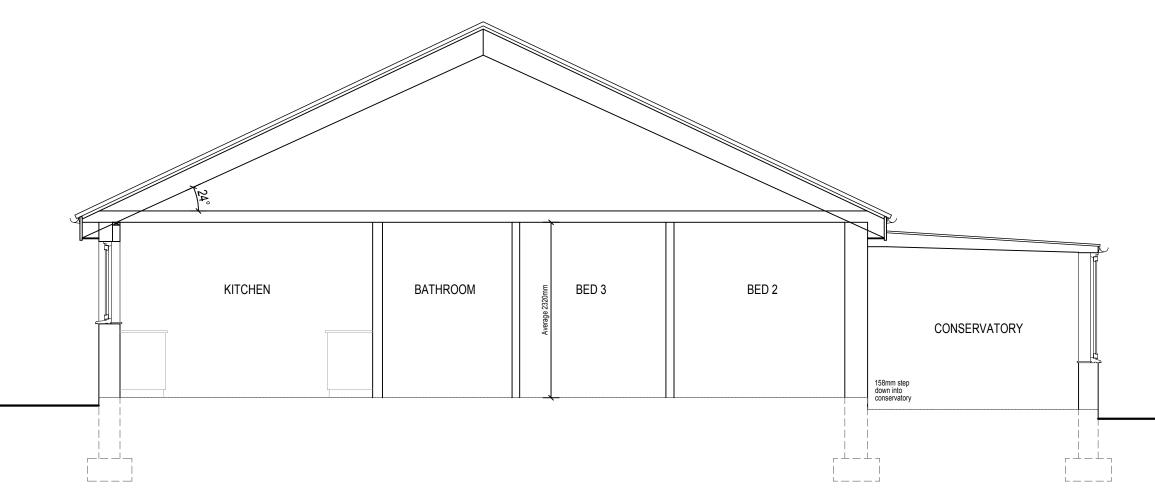

EXISTING SECTION

| REVIS                                                                                                                                             | SIONS           |         | DATE |
|---------------------------------------------------------------------------------------------------------------------------------------------------|-----------------|---------|------|
| CLIENT:<br>MR BACON & MISS JAMES                                                                                                                  |                 |         |      |
| PROJECT:<br>PROPOSED SINGLE STOREY REAR<br>EXTENSION TOGETHER WITH INTERNAL<br>ALTERATIONS AT:<br>57 MENDIP VALE<br>COLEFORD<br>RADSTOCK, BA3 5PR |                 |         |      |
| TITLE:<br>EXISTING SECTION                                                                                                                        |                 |         |      |
| DRAW                                                                                                                                              | -               | CALES @ | A3:  |
| CHEC                                                                                                                                              | KED: JA         | 1:50    |      |
| DATE                                                                                                                                              | FEB 23          |         |      |
| DRG                                                                                                                                               | No: AA/23/02/03 | EV.: -  |      |
| Armstrong<br>architecture                                                                                                                         |                 |         |      |
| THE OLD BAKEHOUSE, 21 TIMBER STREET,<br>CHIPPENHAM, WILTSHIRE, SN15 3BS<br>01249 404 004 info@armstrongarchitecture.co.uk                         |                 |         |      |