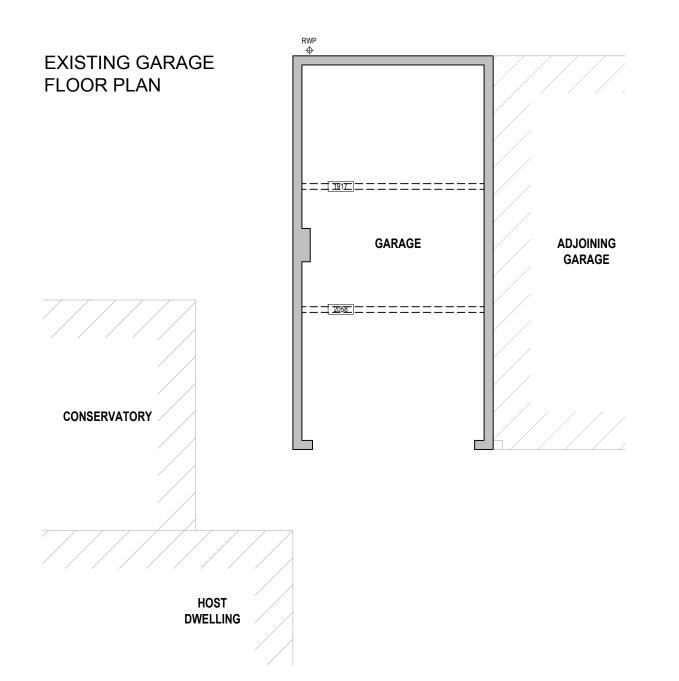

COLEFORD RADSTOCK, BA3 5PR

EXISTING GARAGE PLANS

| drawn: CR           | SCALES @ A3: |  |
|---------------------|--------------|--|
| снескед: ЈА         | 1:50         |  |
| DATE: FEB 23        | 1:100        |  |
| DRG No: AA/23/02/05 | REV.: -      |  |