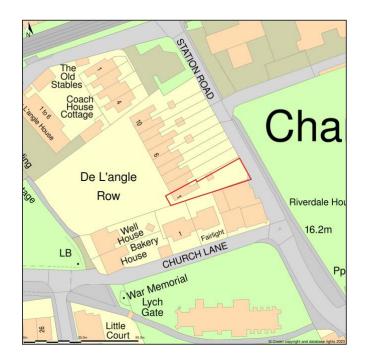

#### Site Plan:

Site levels in relation to the Ordnance Datum.

#### CT4 7JP Geodata:

| Easting   | 610660    |
|-----------|-----------|
| Northing  | 155147    |
| Latitude  | 51.256554 |
| Longitude | 1.017663  |

CT4 7JP distance above sea level:

| Meters | 20m  |
|--------|------|
| Feet   | 66ft |