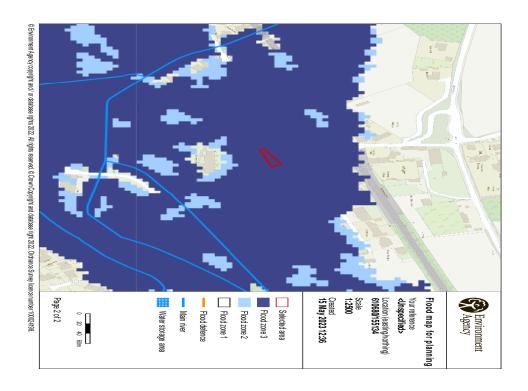

## 1 De-l'Angle Row, The Green, Chartham, CANTERBURY, CT4 7JP

Prepared By: Harriet Bedford

Date: 15th May 2023

This application is to allow for a rear single storey extension & replacement front door.

1 De-l'Angle Row is located within a flood zone 3 – an area with a high probability of flooding. As such, a flood risk assessment needs to be completed for the purposes of planning permission for this level of development.