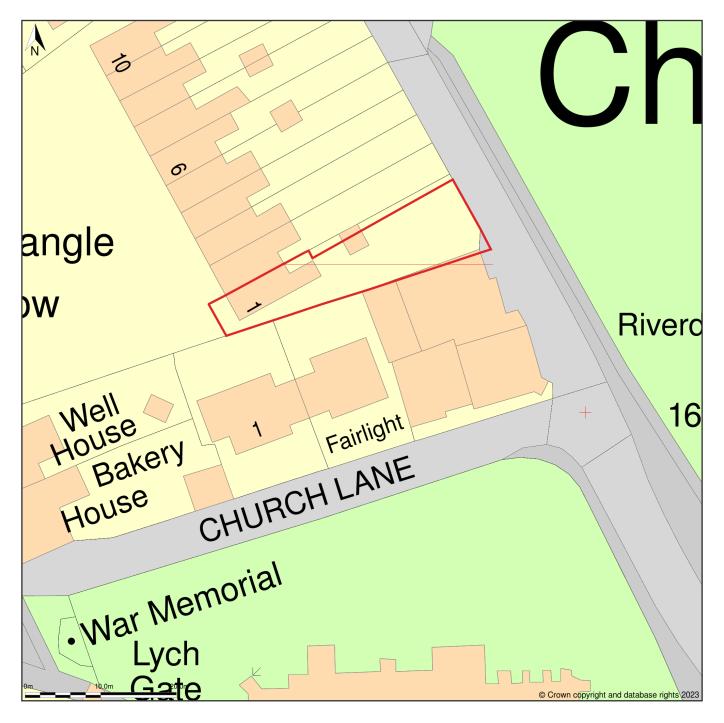

## 1, De L Angle Row, Station Road, Chartham, Kent, CT4 7JP

Site Plan (also called a Block Plan) shows area bounded by: 610636.11, 155074.92 (10726.11, 155164.92 (at a scale of 1:500), OSGridRef: TR10685511. The representation of a road, track or path is no evidence of a right of way. The representation of features as lines is no evidence of a property boundary.