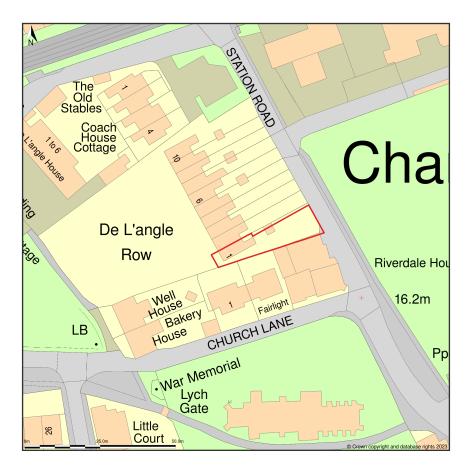

## 1, De L Angle Row, Station Road, Chartham, Kent, CT4 7JP

Location Plan shows area bounded by: 610598.33, 155062.59 610739.75, 155204.02 (at a scale of 1:1250), OSGridRef: TR10665513. The representation of a road, track or path is no evidence of a right of way. The representation of features as lines is no evidence of a property boundary.