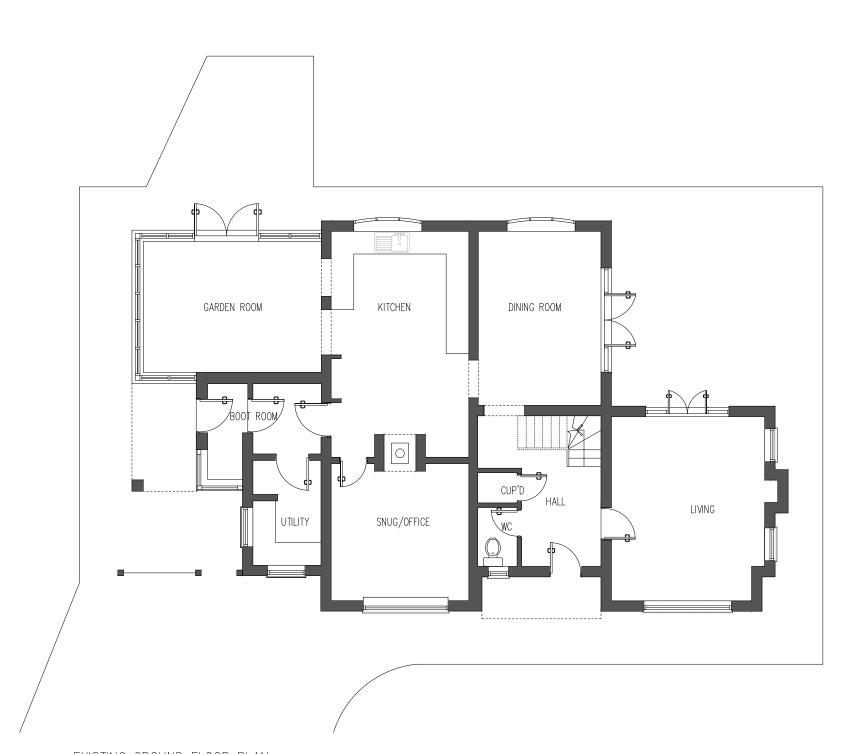

EXISTING GROUND FLOOR PLAN

| b / | 8 | 9 | 10m |  |
|-----|---|---|-----|--|
|     |   |   |     |  |

1:100 1 2 3 4 5

NOTES: DO NOT SCALE DRAWING (for Construction): For Planning Purposes only, the drawing is to scale.

Project: Rear single storey extension

| Drawing title:<br>Existing Plan |                |                   |  |  |  |  |  |  |
|---------------------------------|----------------|-------------------|--|--|--|--|--|--|
| Scale:<br>1:100@A3              | Chkd by:<br>PW | Date:<br>10.05.23 |  |  |  |  |  |  |
| Drawing Status:<br>PLANNING     |                |                   |  |  |  |  |  |  |
| Drawing Nu                      |                | Revision:         |  |  |  |  |  |  |
| 22102-PL                        | 05             | 1st               |  |  |  |  |  |  |