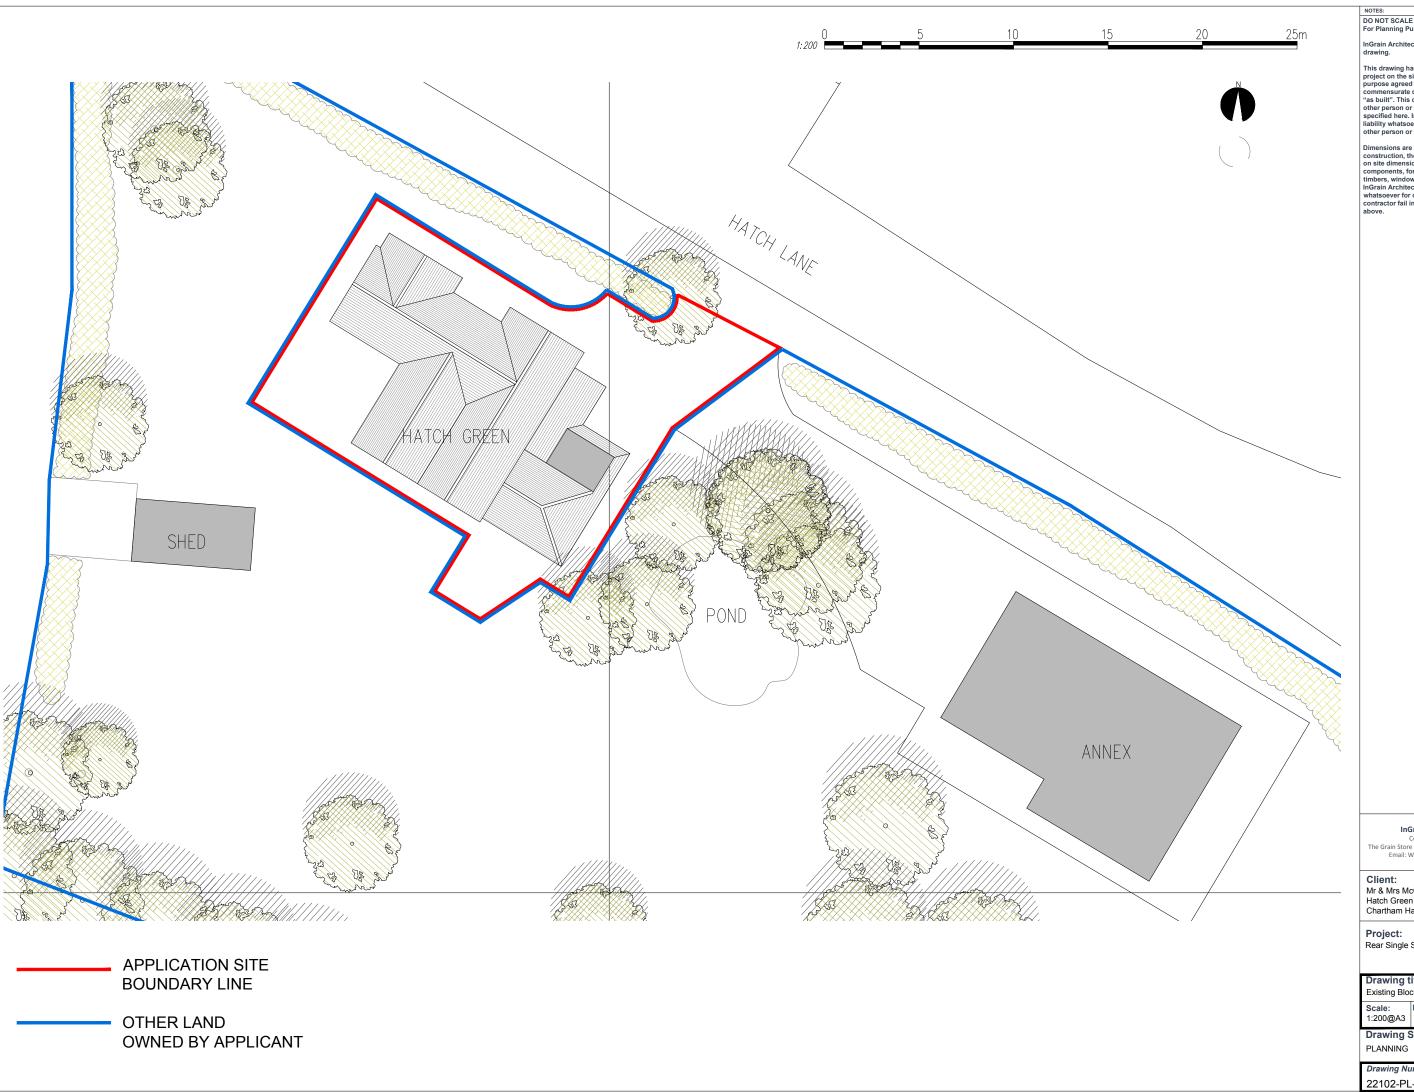

Company Number: 12941911
The Grain Store Studio, Brenley, Faversham, ME13 9LY, UK
Email: Web: www.ingrainarchitecture.co.uk

Client: Mr & Mrs McGlashan Hatch Green Cottage, Hatch Lane Chartham Hatch, Canterbury, CT4 7LP

Rear Single Storey Extension

| Drawing     | title:   |
|-------------|----------|
| Existing Bl | ock Plan |

Drwn by: Chkd by: Date: 10.05.23

22102-PL-(00)-0103 1st