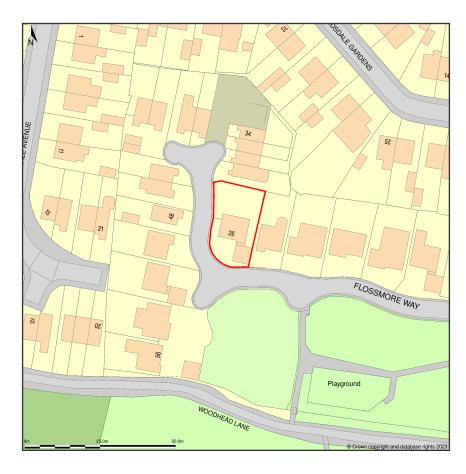

## 26, Flossmore Way, Gildersome, Morley, Leeds, LS27 7UE

Location Plan shows area bounded by: 424070.16, 429007.23 424211.59, 429148.65 (at a scale of 1:1250), OSGridRef: SE24142907. The representation of a road, track or path is no evidence of a right of way. The representation of features as lines is no evidence of a property boundary.

Produced on 11th Apr 2023 from the Ordnance Survey National Geographic Database and incorporating surveyed revision available at this date. Reproduction in whole or part is prohibited without the prior permission of Ordnance Survey. © Crown copyright 2023. Supplied by www.buyaplan.co.uk a licensed Ordnance Survey partner (100053143). Unique plan reference: #00812117-E98CA7.