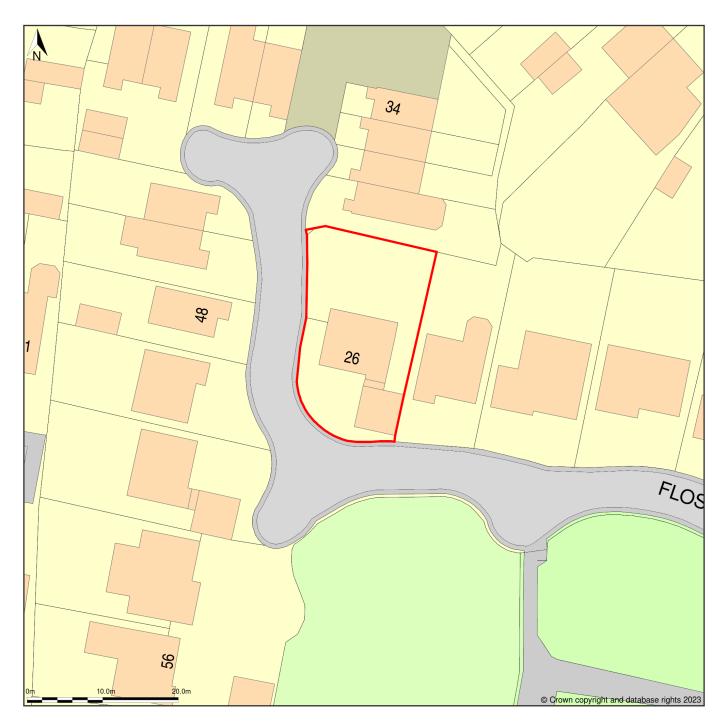

## 26, Flossmore Way, Gildersome, Morley, Leeds, LS27 7UE

Site Plan (also called a Block Plan) shows area bounded by: 424096.0, 429032.99 424186.0, 429122.99 (at a scale of 1:500), OSGridRef: SE24142907. The representation of a road, track or path is no evidence of a right of way. The representation of features as lines is no evidence of a property boundary.